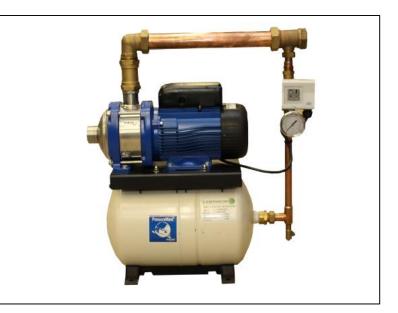

## DOMESTIC FIXED SPEED-3HM08S-400V

| COMPONENT        | MATERIAL            |
|------------------|---------------------|
| PUMP BODY        | STAINLESS STEEL     |
| IMPELLER         | STAINLESS STEEL     |
| DIFFUSER         | STAINLESS STEEL     |
| SHAFT            | STAINLESS STEEL     |
| ADAPTER          | ALUMINIUM           |
| SEAL HOUSING     | STAINLESS STEEL     |
| FILL/DRAIN PLUGS | NICKEL-PLATED BRASS |
| WEAR RING        | TECHNOPOLYMER       |
| BOLTS AND SCREWS | STAINLESS STEEL     |

## **TECHNICAL DATA**

| VOLTAGE   | 400 V   | MAX PRESSURE      | 10 BAR           |
|-----------|---------|-------------------|------------------|
| FREQUENCY | 50 Hz   | MAX TEMPERATURE   | 40 °C            |
| POWER     | 0.75 kW | PROTECTION RATING | IP55             |
| FLC       | 2.96 A  | PART CODE         | 5050-3HM08S-FS/3 |