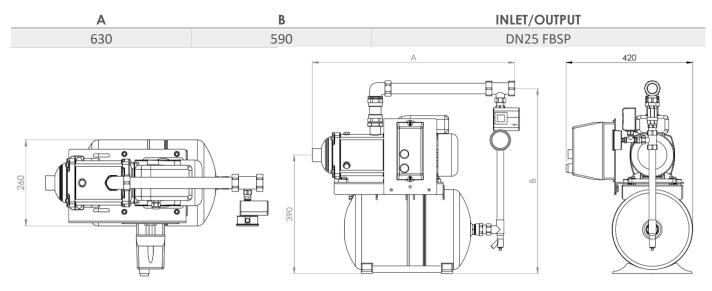

## DIMENSIONS

SPECIALITIES Pumps • Booster Sets • Pressurisation • Heating • Cold Water • Heat Exchangers • Service / Repair • Pressure Vessels • Pump Accessories

**GM Treble Ltd** New Street, Parkfields, Wolverhampton. WV4 6AN

Tel: +44 (0)1902 333 111 Fax: +44(0)1902 340 941 www.gmtreble.co.uk Email: sales@gmtreble.co.uk