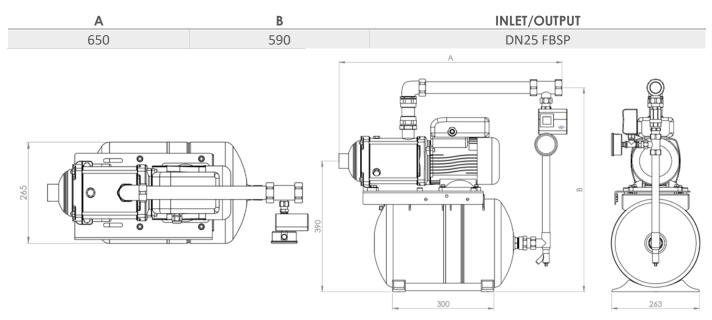

## DIMENSIONS

SPECIALITIES Pumps · Booster Sets · Pressurisation · Heating · Cold Water · Heat Exchangers · Service / Repair · Pressure Vessels · Pump Accessories

**GM Treble Ltd** New Street, Parkfields, Wolverhampton. WV4 6AN

Tel: +44 (0)1902 333 111 Fax: +44(0)1902 340 941 www.gmtreble.co.uk Email: sales@gmtreble.co.uk