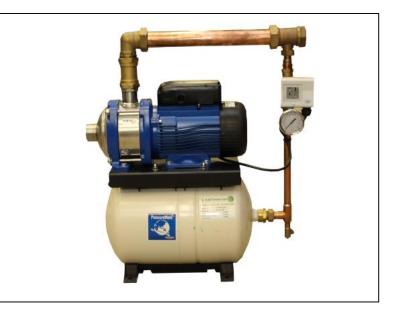

## DOMESTIC FIXED SPEED-3HM09S-230V

| COMPONENT        | MATERIAL            |  |
|------------------|---------------------|--|
| PUMP BODY        | STAINLESS STEEL     |  |
| IMPELLER         | STAINLESS STEEL     |  |
| DIFFUSER         | STAINLESS STEEL     |  |
| SHAFT            | STAINLESS STEEL     |  |
| ADAPTER          | ALUMINIUM           |  |
| SEAL HOUSING     | STAINLESS STEEL     |  |
| FILL/DRAIN PLUGS | NICKEL-PLATED BRASS |  |
| WEAR RING        | TECHNOPOLYMER       |  |
| BOLTS AND SCREWS | STAINLESS STEEL     |  |

## **TECHNICAL DATA**

| VOLTAGE   | 230 V   | MAX PRESSURE      | 10 BAR           |
|-----------|---------|-------------------|------------------|
| FREQUENCY | 50 Hz   | MAX TEMPERATURE   | 40 °C            |
| POWER     | 0.75 kW | PROTECTION RATING | IP55             |
| FLC       | 4.9 A   | PART CODE         | 5050-3HM09S-FS/1 |