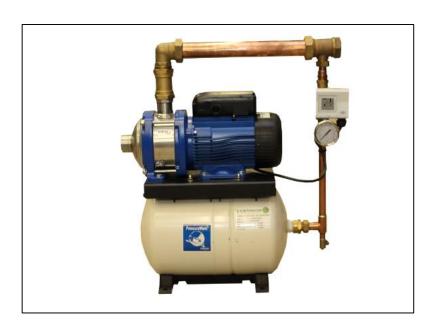

## **DOMESTIC FIXED SPEED-5HM02P-400V**

| COMPONENT               | MATERIAL            |
|-------------------------|---------------------|
| PUMP BODY               | STAINLESS STEEL     |
| IMPELLER                | TECHNOPOLYMER NORYL |
| DIFFUSER                | STAINLESS STEEL     |
| SHAFT                   | STAINLESS STEEL     |
| ADAPTER                 | ALUMINIUM           |
| SEAL HOUSING            | STAINLESS STEEL     |
| FILL/DRAIN PLUGS        | NICKEL-PLATED BRASS |
| WEAR RING               | TECHNOPOLYMER       |
| <b>BOLTS AND SCREWS</b> | STAINLESS STEEL     |

## **TECHNICAL DATA**

| VOLTAGE   | 400 V  | MAX PRESSURE      | 10 BAR           |
|-----------|--------|-------------------|------------------|
| FREQUENCY | 50 Hz  | MAX TEMPERATURE   | 40 °C            |
| POWER     | 0.4 kW | PROTECTION RATING | IP55??           |
| FLC       | 2.03 A | PART CODE         | 5050-5HM02P-FS/3 |

## **DIMENSIONS**

| A | В | INLET/OUTPUT |  |
|---|---|--------------|--|
|   |   | DN32 FBSP    |  |