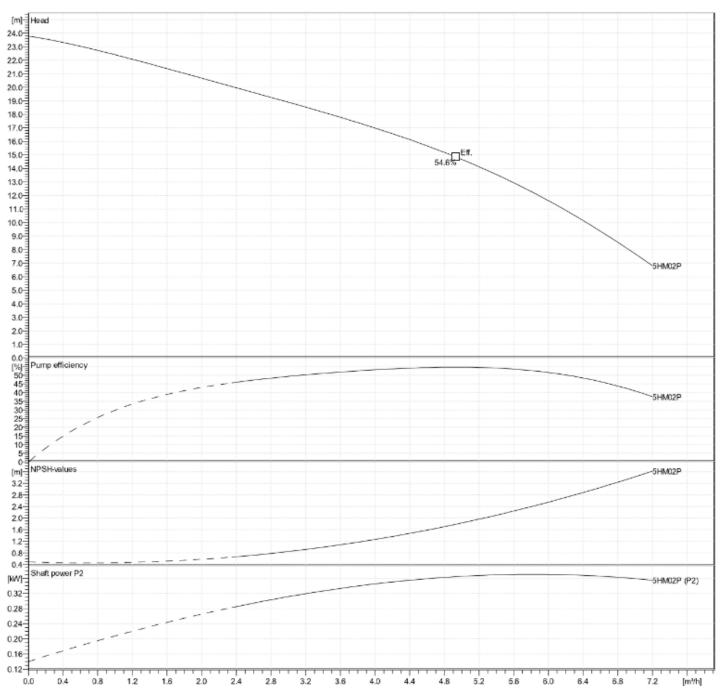

| STAINLESS STEEL     |
| SHAFT                   | STAINLESS STEEL     |
| ADAPTER                 | ALUMINIUM           |
| SEAL HOUSING            | STAINLESS STEEL     |
| FILL/DRAIN PLUGS        | NICKEL-PLATED BRASS |
| WEAR RING               | TECHNOPOLYMER       |
| <b>BOLTS AND SCREWS</b> | STAINLESS STEEL     |



## **TECHNICAL DATA**

| VOLTAGE   | 400 V  | MAX PRESSURE      | 10 BAR           |
|-----------|--------|-------------------|------------------|
| FREQUENCY | 50 Hz  | MAX TEMPERATURE   | 40 °C            |
| POWER     | 0.4 kW | PROTECTION RATING | IP55??           |
| FLC       | 2.03 A | PART CODE         | 5050-5HM02P-FS/3 |

## **DIMENSIONS**

| A | В | INLET/OUTPUT |  |
|---|---|--------------|--|
|   |   | DN32 FBSP    |  |





## **PERFORMANCE CURVE**