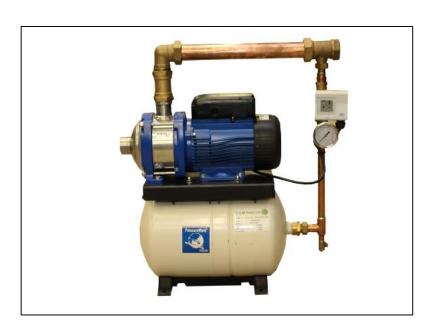

## **DOMESTIC FIXED SPEED-5HM03S-400V**

| COMPONENT               | MATERIAL            |
|-------------------------|---------------------|
| PUMP BODY               | STAINLESS STEEL     |
| IMPELLER                | STAINLESS STEEL     |
| DIFFUSER                | STAINLESS STEEL     |
| SHAFT                   | STAINLESS STEEL     |
| ADAPTER                 | ALUMINIUM           |
| SEAL HOUSING            | STAINLESS STEEL     |
| FILL/DRAIN PLUGS        | NICKEL-PLATED BRASS |
| WEAR RING               | TECHNOPOLYMER       |
| <b>BOLTS AND SCREWS</b> | STAINLESS STEEL     |

## **TECHNICAL DATA**

| VOLTAGE   | 400 V  | MAX PRESSURE      | 10 BAR           |
|-----------|--------|-------------------|------------------|
| FREQUENCY | 50 Hz  | MAX TEMPERATURE   | 40 °C            |
| POWER     | 0.4 kW | PROTECTION RATING | IP55             |
| FLC       | 2.03 A | PART CODE         | 5050-5HM03S-FS/3 |