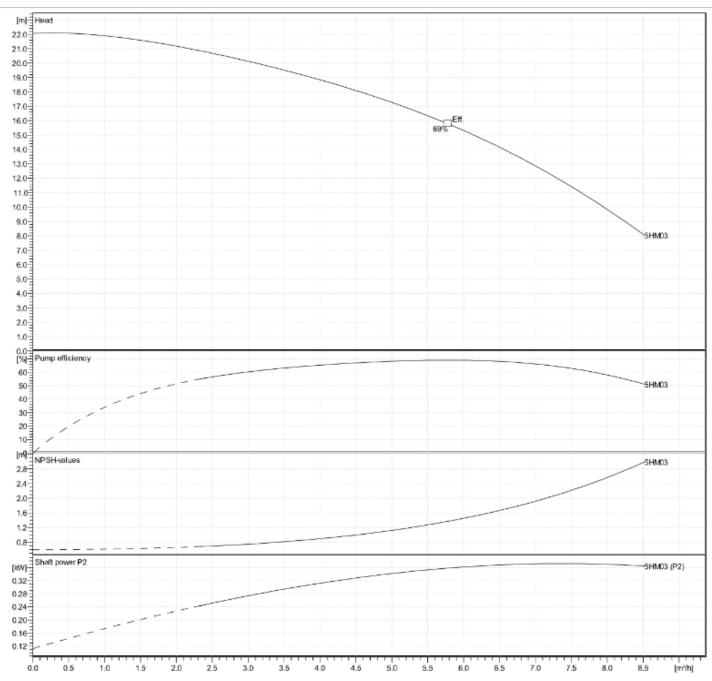

| STAINLESS STEEL     |
| ADAPTER                 | ALUMINIUM           |
| SEAL HOUSING            | STAINLESS STEEL     |
| FILL/DRAIN PLUGS        | NICKEL-PLATED BRASS |
| WEAR RING               | TECHNOPOLYMER       |
| <b>BOLTS AND SCREWS</b> | STAINLESS STEEL     |



## **TECHNICAL DATA**

| VOLTAGE   | 400 V  | MAX PRESSURE      | 10 BAR           |
|-----------|--------|-------------------|------------------|
| FREQUENCY | 50 Hz  | MAX TEMPERATURE   | 40 °C            |
| POWER     | 0.4 kW | PROTECTION RATING | IP55             |
| FLC       | 2.03 A | PART CODE         | 5050-5HM03S-FS/3 |

## **DIMENSIONS**



SPECIALITIES Pumps Booster Sets Pressurisation Heating Cold Water Heat Exchangers Service / Repair Pressure Vessels Pump Accessories





## **PERFORMANCE CURVE**