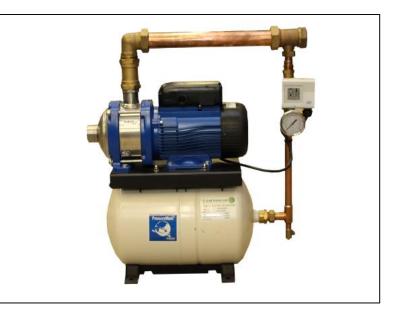

## DOMESTIC FIXED SPEED-5HM03S-230V

| COMPONENT        | MATERIAL            |  |
|------------------|---------------------|--|
| PUMP BODY        | STAINLESS STEEL     |  |
| IMPELLER         | STAINLESS STEEL     |  |
| DIFFUSER         | STAINLESS STEEL     |  |
| SHAFT            | STAINLESS STEEL     |  |
| ADAPTER          | ALUMINIUM           |  |
| SEAL HOUSING     | STAINLESS STEEL     |  |
| FILL/DRAIN PLUGS | NICKEL-PLATED BRASS |  |
| WEAR RING        | TECHNOPOLYMER       |  |
| BOLTS AND SCREWS | STAINLESS STEEL     |  |

## **TECHNICAL DATA**

| VOLTAGE   | 230 V  | MAX PRESSURE      | 10 BAR           |
|-----------|--------|-------------------|------------------|
| FREQUENCY | 50 Hz  | MAX TEMPERATURE   | 40 °C            |
| POWER     | 0.5 kW | PROTECTION RATING | IP55             |
| FLC       | 3.46 A | PART CODE         | 5050-5HM03S-FS/1 |