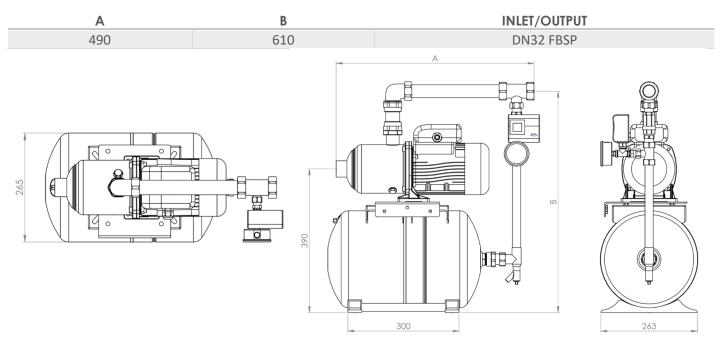

## DIMENSIONS

SPECIALITIES Pumps • Booster Sets • Pressurisation • Heating • Cold Water • Heat Exchangers • Service / Repair • Pressure Vessels • Pump Accessories

**GM Treble Ltd** New Street, Parkfields, Wolverhampton. WV4 6AN

Tel: +44 (0)1902 333 111 Fax: +44(0)1902 340 941 www.gmtreble.co.uk Email: sales@gmtreble.co.uk