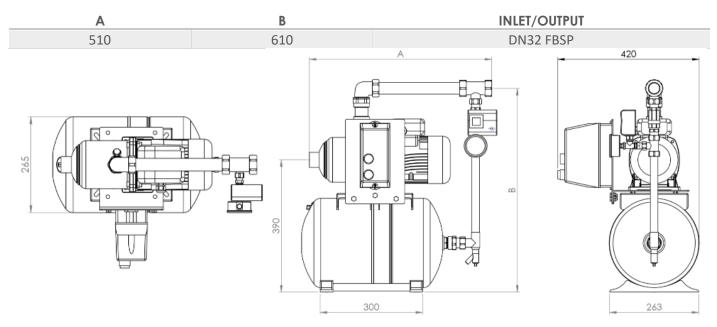

## DIMENSIONS

SPECIALITIES Pumps • Booster Sets • Pressurisation • Heating • Cold Water • Heat Exchangers • Service / Repair • Pressure Vessels • Pump Accessories

**GM Treble Ltd** New Street, Parkfields, Wolverhampton. WV4 6AN

Tel: +44 (0)1902 333 111 Fax: +44(0)1902 340 941 www.gmtreble.co.uk Email: sales@gmtreble.co.uk