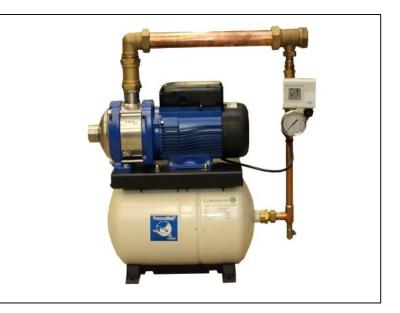

## DOMESTIC FIXED SPEED-5HM04S-400V

| COMPONENT        | MATERIAL            |
|------------------|---------------------|
| PUMP BODY        | STAINLESS STEEL     |
| IMPELLER         | STAINLESS STEEL     |
| DIFFUSER         | STAINLESS STEEL     |
| SHAFT            | STAINLESS STEEL     |
| ADAPTER          | ALUMINIUM           |
| SEAL HOUSING     | STAINLESS STEEL     |
| FILL/DRAIN PLUGS | NICKEL-PLATED BRASS |
| WEAR RING        | TECHNOPOLYMER       |
| BOLTS AND SCREWS | STAINLESS STEEL     |

## **TECHNICAL DATA**

| VOLTAGE   | 400 V  | MAX PRESSURE      | 10 BAR           |
|-----------|--------|-------------------|------------------|
| FREQUENCY | 50 Hz  | MAX TEMPERATURE   | 40 °C            |
| POWER     | 0.5 kW | PROTECTION RATING | IP55             |
| FLC       | 2.42 A | PART CODE         | 5050-5HM04S-FS/3 |