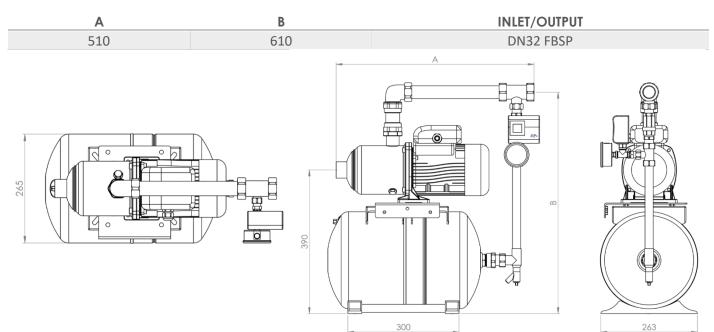

## **DIMENSIONS**

SPECIALITIES Pumps Booster Sets Pressurisation Heating Cold Water Heat Exchangers Service / Repair Pressure Vessels Pump Accessories