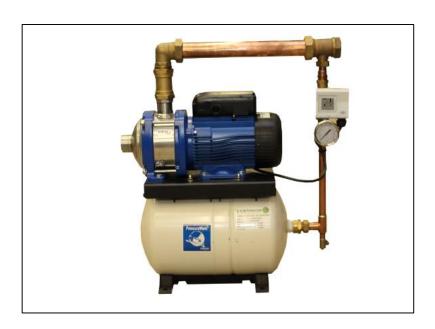

## **DOMESTIC FIXED SPEED-5HM04S-230V**

| COMPONENT               | MATERIAL            |
|-------------------------|---------------------|
| PUMP BODY               | STAINLESS STEEL     |
| IMPELLER                | STAINLESS STEEL     |
| DIFFUSER                | STAINLESS STEEL     |
| SHAFT                   | STAINLESS STEEL     |
| ADAPTER                 | ALUMINIUM           |
| SEAL HOUSING            | STAINLESS STEEL     |
| FILL/DRAIN PLUGS        | NICKEL-PLATED BRASS |
| WEAR RING               | TECHNOPOLYMER       |
| <b>BOLTS AND SCREWS</b> | STAINLESS STEEL     |