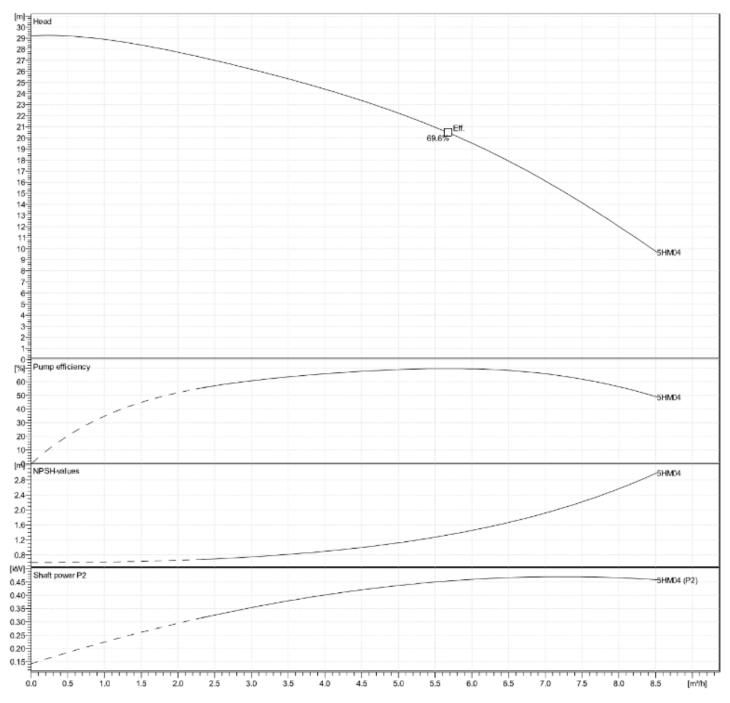

| STAINLESS STEEL     |
| ADAPTER                 | ALUMINIUM           |
| SEAL HOUSING            | STAINLESS STEEL     |
| FILL/DRAIN PLUGS        | NICKEL-PLATED BRASS |
| WEAR RING               | TECHNOPOLYMER       |
| <b>BOLTS AND SCREWS</b> | STAINLESS STEEL     |



## **TECHNICAL DATA**

| VOLTAGE   | 230 V  | MAX PRESSURE      | 10 BAR           |
|-----------|--------|-------------------|------------------|
| FREQUENCY | 50 Hz  | MAX TEMPERATURE   | 40 °C            |
| POWER     | 0.5 kW | PROTECTION RATING | IP55             |
| FLC       | 3.46 A | PART CODE         | 5050-5HM04S-FS/1 |

## **DIMENSIONS**



SPECIALITIES Pumps Booster Sets Pressurisation Heating Cold Water Heat Exchangers Service / Repair Pressure Vessels Pump Accessories





## **PERFORMANCE CURVE**