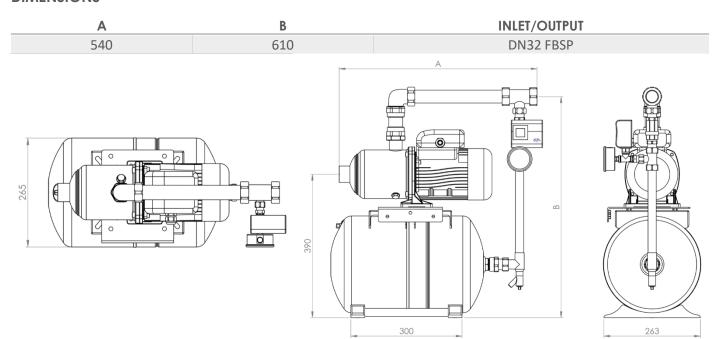

## **DIMENSIONS**

SPECIALITIES Pumps Booster Sets Pressurisation Heating Cold Water Heat Exchangers Service / Repair Pressure Vessels Pump Accessories