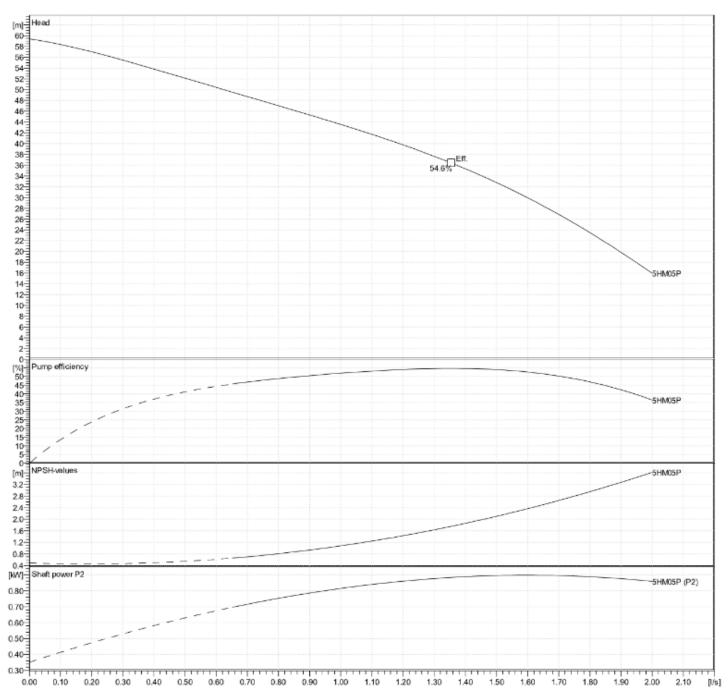

STAINLESS STEEL     |
| ADAPTER                 | ALUMINIUM           |
| SEAL HOUSING            | STAINLESS STEEL     |
| FILL/DRAIN PLUGS        | NICKEL-PLATED BRASS |
| WEAR RING               | TECHNOPOLYMER       |
| <b>BOLTS AND SCREWS</b> | STAINLESS STEEL     |



## **TECHNICAL DATA**

| VOLTAGE   | 230 V   | MAX PRESSURE      | 10 BAR           |
|-----------|---------|-------------------|------------------|
| FREQUENCY | 50 Hz   | MAX TEMPERATURE   | 40 °C            |
| POWER     | 0.55 kW | PROTECTION RATING | IP55             |
| FLC       | 6.25 A  | PART CODE         | 5050-5HM05P-FS/1 |

## **DIMENSIONS**



SPECIALITIES Pumps Booster Sets Pressurisation Heating Cold Water Heat Exchangers Service / Repair Pressure Vessels Pump Accessories





## **PERFORMANCE CURVE**