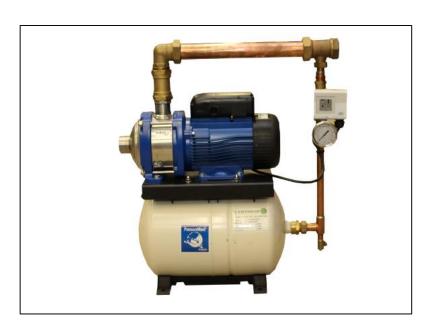

## **DOMESTIC FIXED SPEED-5HM05P-230V**

| COMPONENT               | MATERIAL            |
|-------------------------|---------------------|
| PUMP BODY               | STAINLESS STEEL     |
| IMPELLER                | TECHNOPOLYMER NORYL |
| DIFFUSER                | STAINLESS STEEL     |
| SHAFT                   | STAINLESS STEEL     |
| ADAPTER                 | ALUMINIUM           |
| SEAL HOUSING            | STAINLESS STEEL     |
| FILL/DRAIN PLUGS        | NICKEL-PLATED BRASS |
| WEAR RING               | TECHNOPOLYMER       |
| <b>BOLTS AND SCREWS</b> | STAINLESS STEEL     |