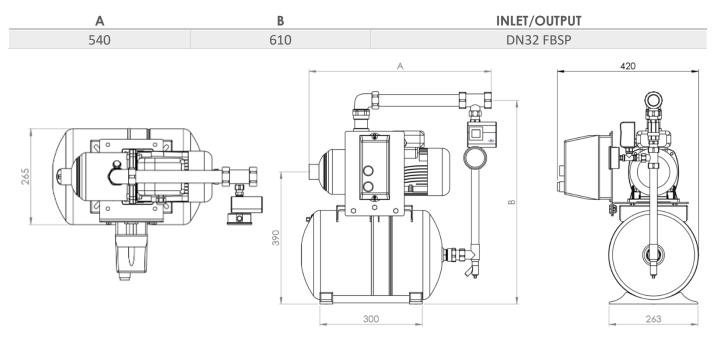

## DIMENSIONS

SPECIALITIES Pumps · Booster Sets · Pressurisation · Heating · Cold Water · Heat Exchangers · Service / Repair · Pressure Vessels · Pump Accessories

**GM Treble Ltd** New Street, Parkfields, Wolverhampton. WV4 6AN

Tel: +44 (0)1902 333 111 Fax: +44(0)1902 340 941 www.gmtreble.co.uk Email: sales@gmtreble.co.uk