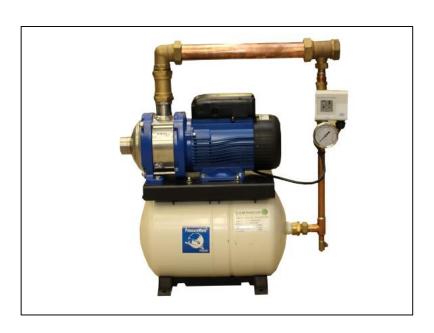

## **DOMESTIC FIXED SPEED-5HM05S-230V**

| COMPONENT               | MATERIAL            |
|-------------------------|---------------------|
| PUMP BODY               | STAINLESS STEEL     |
| IMPELLER                | STAINLESS STEEL     |
| DIFFUSER                | STAINLESS STEEL     |
| SHAFT                   | STAINLESS STEEL     |
| ADAPTER                 | ALUMINIUM           |
| SEAL HOUSING            | STAINLESS STEEL     |
| FILL/DRAIN PLUGS        | NICKEL-PLATED BRASS |
| WEAR RING               | TECHNOPOLYMER       |
| <b>BOLTS AND SCREWS</b> | STAINLESS STEEL     |

## **TECHNICAL DATA**

| VOLTAGE   | 230 V   | MAX PRESSURE      | 10 BAR           |
|-----------|---------|-------------------|------------------|
| FREQUENCY | 50 Hz   | MAX TEMPERATURE   | 40 °C            |
| POWER     | 0.75 kW | PROTECTION RATING | IP55             |
| FLC       | 4.9 A   | PART CODE         | 5050-5HM05S-FS/1 |