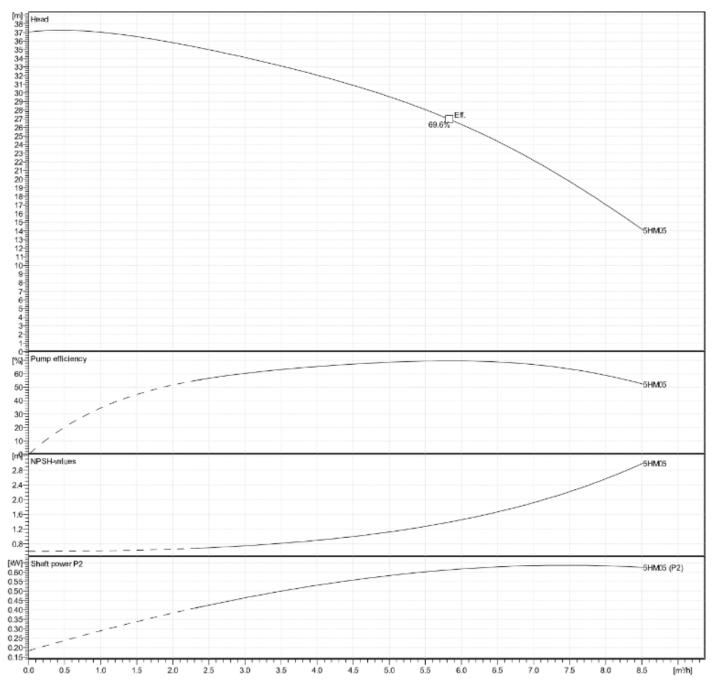

STAINLESS STEEL     |
| ADAPTER                 | ALUMINIUM           |
| SEAL HOUSING            | STAINLESS STEEL     |
| FILL/DRAIN PLUGS        | NICKEL-PLATED BRASS |
| WEAR RING               | TECHNOPOLYMER       |
| <b>BOLTS AND SCREWS</b> | STAINLESS STEEL     |



## **TECHNICAL DATA**

| VOLTAGE   | 230 V   | MAX PRESSURE      | 10 BAR           |
|-----------|---------|-------------------|------------------|
| FREQUENCY | 50 Hz   | MAX TEMPERATURE   | 40 °C            |
| POWER     | 0.75 kW | PROTECTION RATING | IP55             |
| FLC       | 4.9 A   | PART CODE         | 5050-5HM05S-FS/1 |

## **DIMENSIONS**



SPECIALITIES Pumps Booster Sets Pressurisation Heating Cold Water Heat Exchangers Service / Repair Pressure Vessels Pump Accessories





## **PERFORMANCE CURVE**