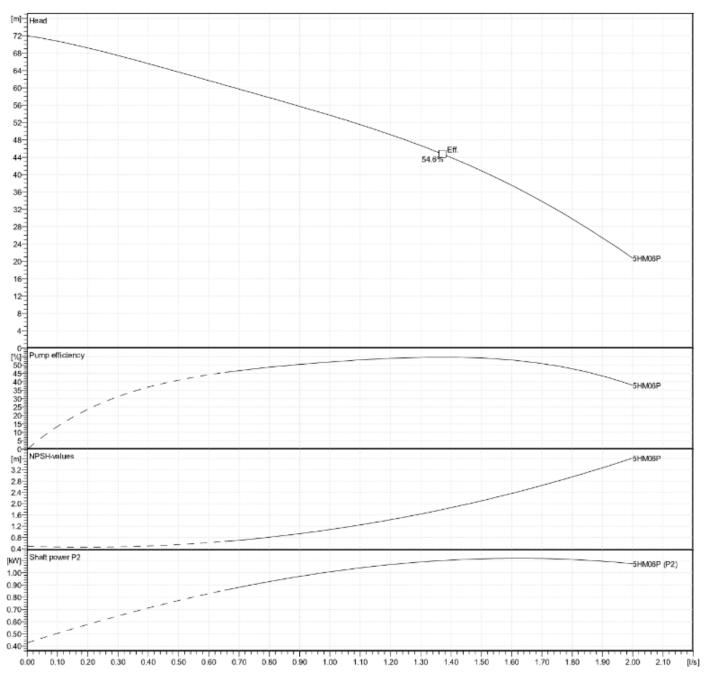

STEEL     |
| IMPELLER                | TECHNOPOLYMER NORYL |
| DIFFUSER                | STAINLESS STEEL     |
| SHAFT                   | STAINLESS STEEL     |
| ADAPTER                 | ALUMINIUM           |
| SEAL HOUSING            | STAINLESS STEEL     |
| FILL/DRAIN PLUGS        | NICKEL-PLATED BRASS |
| WEAR RING               | TECHNOPOLYMER       |
| <b>BOLTS AND SCREWS</b> | STAINLESS STEEL     |



## **TECHNICAL DATA**

| VOLTAGE   | 230 V  | MAX PRESSURE      | 10 BAR           |
|-----------|--------|-------------------|------------------|
| FREQUENCY | 50 Hz  | MAX TEMPERATURE   | 40 °C            |
| POWER     | 1.1 kW | PROTECTION RATING | IP55             |
| FLC       | 6.88 A | PART CODE         | 5050-5HM06P-FS/1 |

## **DIMENSIONS**







## **PERFORMANCE CURVE**