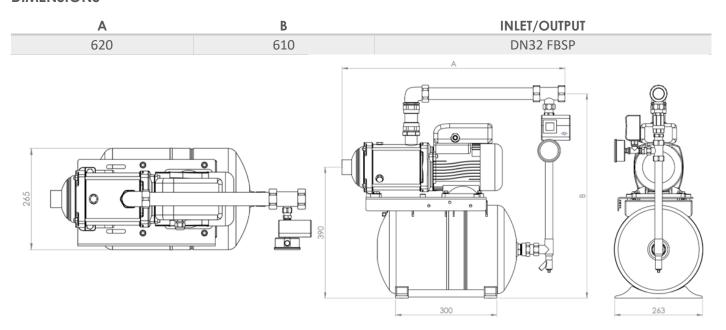

BODY               | STAINLESS STEEL     |
| IMPELLER                | TECHNOPOLYMER NORYL |
| DIFFUSER                | STAINLESS STEEL     |
| SHAFT                   | STAINLESS STEEL     |
| ADAPTER                 | ALUMINIUM           |
| SEAL HOUSING            | STAINLESS STEEL     |
| FILL/DRAIN PLUGS        | NICKEL-PLATED BRASS |
| WEAR RING               | TECHNOPOLYMER       |
| <b>BOLTS AND SCREWS</b> | STAINLESS STEEL     |



## **TECHNICAL DATA**

| VOLTAGE   | 230 V  | MAX PRESSURE      | 10 BAR           |
|-----------|--------|-------------------|------------------|
| FREQUENCY | 50 Hz  | MAX TEMPERATURE   | 40 °C            |
| POWER     | 1.1 kW | PROTECTION RATING | IP55             |
| FLC       | 6.88 A | PART CODE         | 5050-5HM06P-FS/1 |

## **DIMENSIONS**







## **PERFORMANCE CURVE**