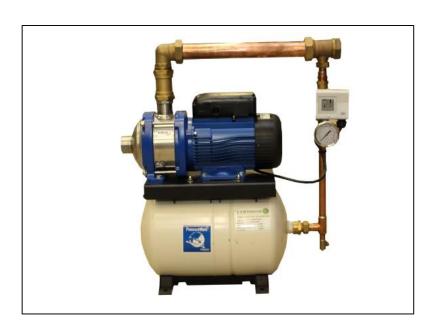

## **DOMESTIC FIXED SPEED-5HM06P-230V**

| COMPONENT               | MATERIAL            |
|-------------------------|---------------------|
| PUMP BODY               | STAINLESS STEEL     |
| IMPELLER                | TECHNOPOLYMER NORYL |
| DIFFUSER                | STAINLESS STEEL     |
| SHAFT                   | STAINLESS STEEL     |
| ADAPTER                 | ALUMINIUM           |
| SEAL HOUSING            | STAINLESS STEEL     |
| FILL/DRAIN PLUGS        | NICKEL-PLATED BRASS |
| WEAR RING               | TECHNOPOLYMER       |
| <b>BOLTS AND SCREWS</b> | STAINLESS STEEL     |