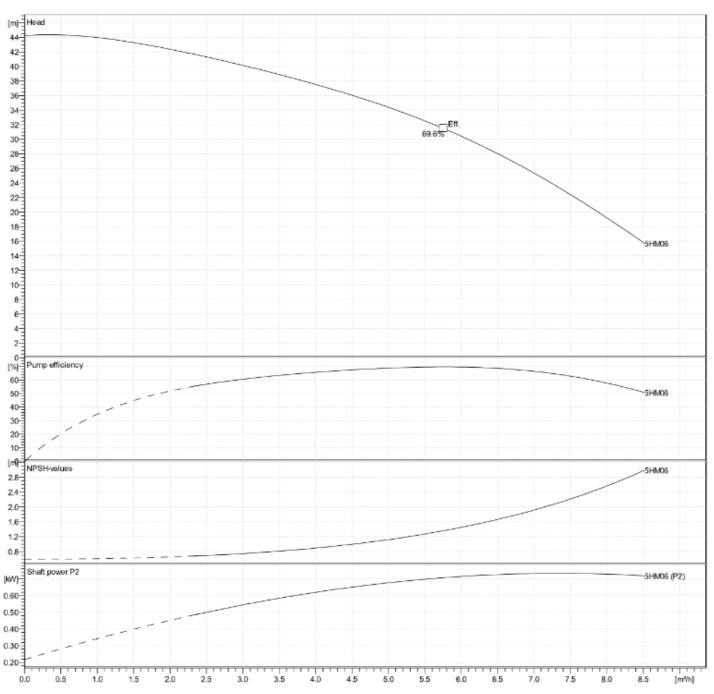

STAINLESS STEEL     |
| ADAPTER                 | ALUMINIUM           |
| SEAL HOUSING            | STAINLESS STEEL     |
| FILL/DRAIN PLUGS        | NICKEL-PLATED BRASS |
| WEAR RING               | TECHNOPOLYMER       |
| <b>BOLTS AND SCREWS</b> | STAINLESS STEEL     |



## **TECHNICAL DATA**

| VOLTAGE   | 230 V   | MAX PRESSURE      | 10 BAR           |
|-----------|---------|-------------------|------------------|
| FREQUENCY | 50 Hz   | MAX TEMPERATURE   | 40 °C            |
| POWER     | 0.75 kW | PROTECTION RATING | IP55             |
| FLC       | 4.9 A   | PART CODE         | 5050-5HM06S-FS/1 |

## **DIMENSIONS**



SPECIALITIES Pumps Booster Sets Pressurisation Heating Cold Water Heat Exchangers Service / Repair Pressure Vessels Pump Accessories





## **PERFORMANCE CURVE**