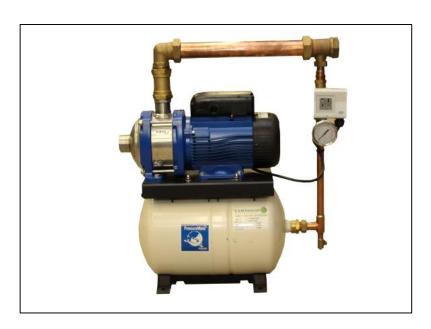

## **DOMESTIC FIXED SPEED-5HM06S-230V**

| COMPONENT               | MATERIAL            |
|-------------------------|---------------------|
| PUMP BODY               | STAINLESS STEEL     |
| IMPELLER                | STAINLESS STEEL     |
| DIFFUSER                | STAINLESS STEEL     |
| SHAFT                   | STAINLESS STEEL     |
| ADAPTER                 | ALUMINIUM           |
| SEAL HOUSING            | STAINLESS STEEL     |
| FILL/DRAIN PLUGS        | NICKEL-PLATED BRASS |
| WEAR RING               | TECHNOPOLYMER       |
| <b>BOLTS AND SCREWS</b> | STAINLESS STEEL     |

## **TECHNICAL DATA**

| VOLTAGE   | 230 V   | MAX PRESSURE      | 10 BAR           |
|-----------|---------|-------------------|------------------|
| FREQUENCY | 50 Hz   | MAX TEMPERATURE   | 40 °C            |
| POWER     | 0.75 kW | PROTECTION RATING | IP55             |
| FLC       | 4.9 A   | PART CODE         | 5050-5HM06S-FS/1 |