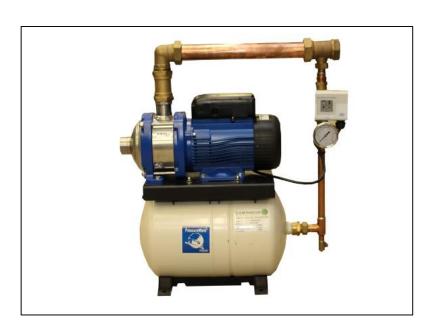

## **DOMESTIC FIXED SPEED-5HM07S-230V**

| COMPONENT               | MATERIAL            |
|-------------------------|---------------------|
| PUMP BODY               | STAINLESS STEEL     |
| IMPELLER                | STAINLESS STEEL     |
| DIFFUSER                | STAINLESS STEEL     |
| SHAFT                   | STAINLESS STEEL     |
| ADAPTER                 | ALUMINIUM           |
| SEAL HOUSING            | STAINLESS STEEL     |
| FILL/DRAIN PLUGS        | NICKEL-PLATED BRASS |
| WEAR RING               | TECHNOPOLYMER       |
| <b>BOLTS AND SCREWS</b> | STAINLESS STEEL     |