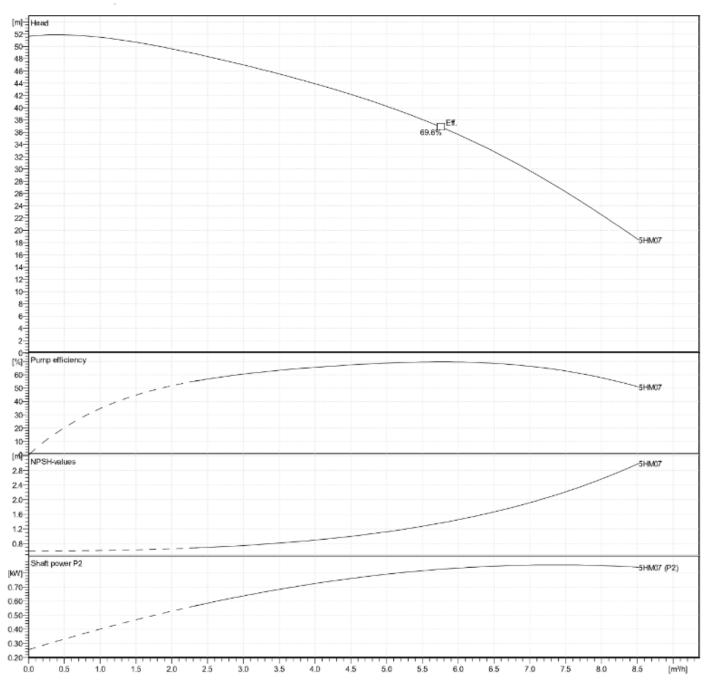

STAINLESS STEEL     |
| ADAPTER                 | ALUMINIUM           |
| SEAL HOUSING            | STAINLESS STEEL     |
| FILL/DRAIN PLUGS        | NICKEL-PLATED BRASS |
| WEAR RING               | TECHNOPOLYMER       |
| <b>BOLTS AND SCREWS</b> | STAINLESS STEEL     |



## **TECHNICAL DATA**

| VOLTAGE   | 230 V   | MAX PRESSURE      | 10 BAR           |
|-----------|---------|-------------------|------------------|
| FREQUENCY | 50 Hz   | MAX TEMPERATURE   | 40 °C            |
| POWER     | 0.95 kW | PROTECTION RATING | IP55             |
| FLC       | 6.25 A  | PART CODE         | 5050-5HM07S-FS/1 |

## **DIMENSIONS**



SPECIALITIES Pumps Booster Sets Pressurisation Heating Cold Water Heat Exchangers Service / Repair Pressure Vessels Pump Accessories





## **PERFORMANCE CURVE**