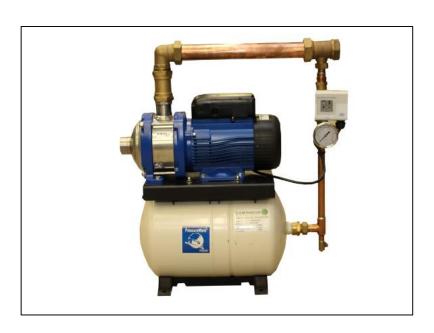

## **DOMESTIC FIXED SPEED-5HM08S-230V**

| COMPONENT               | MATERIAL            |
|-------------------------|---------------------|
| PUMP BODY               | STAINLESS STEEL     |
| IMPELLER                | STAINLESS STEEL     |
| DIFFUSER                | STAINLESS STEEL     |
| SHAFT                   | STAINLESS STEEL     |
| ADAPTER                 | ALUMINIUM           |
| SEAL HOUSING            | STAINLESS STEEL     |
| FILL/DRAIN PLUGS        | NICKEL-PLATED BRASS |
| WEAR RING               | TECHNOPOLYMER       |
| <b>BOLTS AND SCREWS</b> | STAINLESS STEEL     |