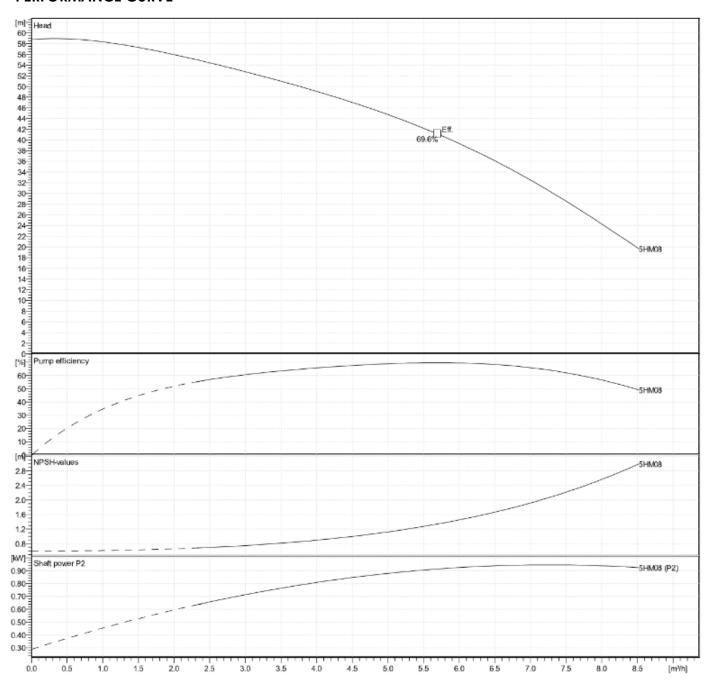

STAINLESS STEEL     |
| ADAPTER                 | ALUMINIUM           |
| SEAL HOUSING            | STAINLESS STEEL     |
| FILL/DRAIN PLUGS        | NICKEL-PLATED BRASS |
| WEAR RING               | TECHNOPOLYMER       |
| <b>BOLTS AND SCREWS</b> | STAINLESS STEEL     |



## **TECHNICAL DATA**

| VOLTAGE   | 230 V   | MAX PRESSURE      | 10 BAR           |
|-----------|---------|-------------------|------------------|
| FREQUENCY | 50 Hz   | MAX TEMPERATURE   | 40 °C            |
| POWER     | 0.95 kW | PROTECTION RATING | IP55             |
| FLC       | 6.25 A  | PART CODE         | 5050-5HM08S-FS/1 |

## **DIMENSIONS**



SPECIALITIES Pumps Booster Sets Pressurisation Heating Cold Water Heat Exchangers Service / Repair Pressure Vessels Pump Accessories





## **PERFORMANCE CURVE**