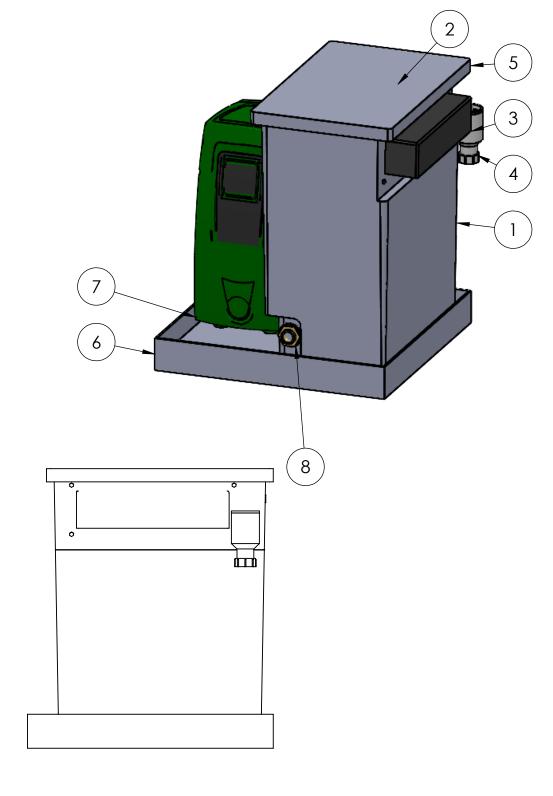

| ITEM NO. | PART NUMBER             | DESCRIPTION                         | QTY. |
|----------|-------------------------|-------------------------------------|------|
| 1        | DAB 65Actual Tank       | Int Dims L/W/H 490 X 290 X<br>700MM | 1    |
| 2        | Half Inch Equilibrium   | Complete with Copper float          | 1    |
| 3        | 400x95ABWEIR            |                                     | 1    |
| 4        | 1 Inch Overflow         |                                     | 1    |
| 5        | Dab 65 Preins Lid       | Ext Dims 600 x 400 x 35MM           | 1    |
| 6        | Dab 65 Condense<br>Tray | Ext Dims L/W/H 650 x 650 x 90MM     | 1    |
| 7        | 60147200<br>e.sybox.stp |                                     | 1    |
| 8        | 1 Inch Brass Essex      | Tank Connector                      | 1    |