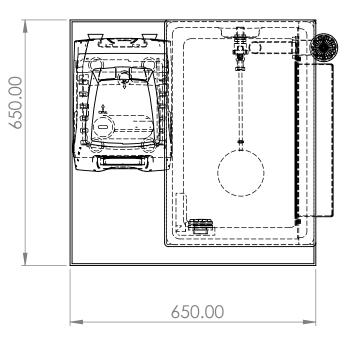

| ITEM NO. | PART NUMBER             | DESCRIPTION                         | QTY. |
|----------|-------------------------|-------------------------------------|------|
| 1        | DAB 65Actual Tank       | Int Dims L/W/H 490 X 290 X<br>700MM | 1    |
| 2        | Half Inch Equilibrium   | Complete with Copper float          | 1    |
| 3        | 400x95ABWEIR            |                                     | 1    |
| 4        | 1 Inch Overflow         |                                     | 1    |
| 5        | Dab 65 Preins Lid       | Ext Dims 600 x 400 x 35MM           | 1    |
| 6        | Dab 65 Condense<br>Tray | Ext Dims L/W/H 650 x 650 x 90MM     | 1    |
| 7        | 60147200<br>e.sybox.stp |                                     | 1    |
| 8        | 1 Inch Brass Essex      | Tank Connector                      | 1    |

DAB65 + Esybox

All Provisions are shown in standard locations If required differently Please amend prior to order I am signing to approve this drawing to progress my order into the build program I accept that I cannot cancel this order following my signature of approval Name