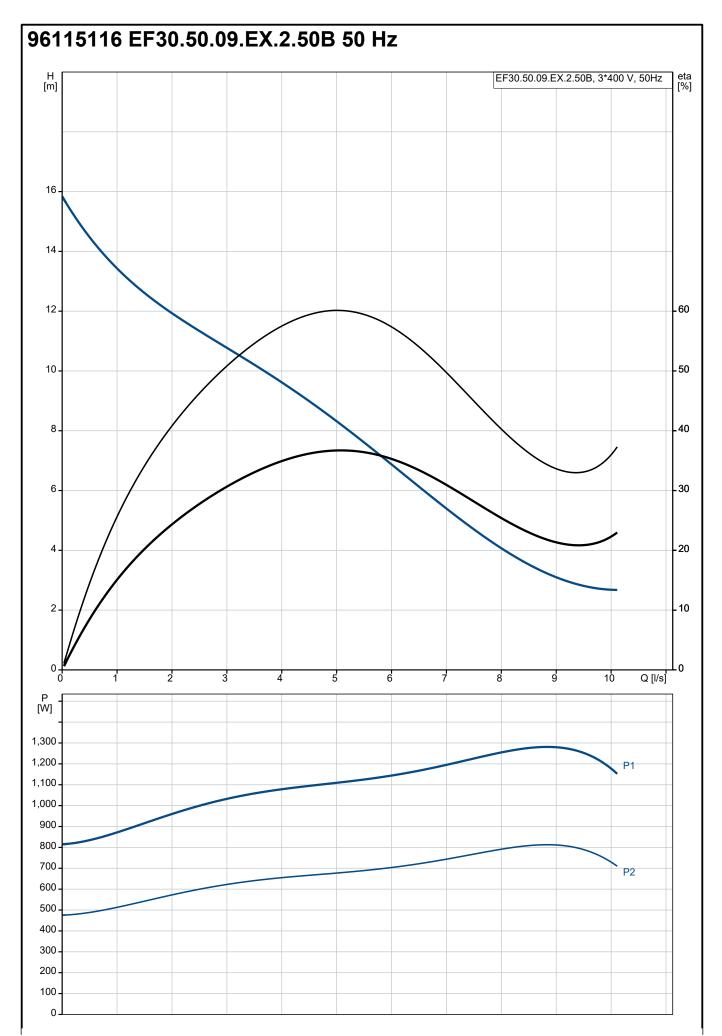

|                                                                                                                                                                                                                                                                                                                                                                                                                                                                                                                                                                                                                                                                                                                                                                                                                                                                                                                                                                                                                                                                                                                                                                                                                                                                                                                                                                                                                                                                                                                                                                                                                                                                                                                                                                                                                                                                                                                                                                                                                                                                                                                                |                                                                                                                                                                                                                                                                                                                                                                                                                                                                                                                                                                                                                                                                     | -    |
|--------------------------------------------------------------------------------------------------------------------------------------------------------------------------------------------------------------------------------------------------------------------------------------------------------------------------------------------------------------------------------------------------------------------------------------------------------------------------------------------------------------------------------------------------------------------------------------------------------------------------------------------------------------------------------------------------------------------------------------------------------------------------------------------------------------------------------------------------------------------------------------------------------------------------------------------------------------------------------------------------------------------------------------------------------------------------------------------------------------------------------------------------------------------------------------------------------------------------------------------------------------------------------------------------------------------------------------------------------------------------------------------------------------------------------------------------------------------------------------------------------------------------------------------------------------------------------------------------------------------------------------------------------------------------------------------------------------------------------------------------------------------------------------------------------------------------------------------------------------------------------------------------------------------------------------------------------------------------------------------------------------------------------------------------------------------------------------------------------------------------------|---------------------------------------------------------------------------------------------------------------------------------------------------------------------------------------------------------------------------------------------------------------------------------------------------------------------------------------------------------------------------------------------------------------------------------------------------------------------------------------------------------------------------------------------------------------------------------------------------------------------------------------------------------------------|------|
| EF30.50.09.EX.2.50B                                                                                                                                                                                                                                                                                                                                                                                                                                                                                                                                                                                                                                                                                                                                                                                                                                                                                                                                                                                                                                                                                                                                                                                                                                                                                                                                                                                                                                                                                                                                                                                                                                                                                                                                                                                                                                                                                                                                                                                                                                                                                                            |                                                                                                                                                                                                                                                                                                                                                                                                                                                                                                                                                                                                                                                                     |      |
|                                                                                                                                                                                                                                                                                                                                                                                                                                                                                                                                                                                                                                                                                                                                                                                                                                                                                                                                                                                                                                                                                                                                                                                                                                                                                                                                                                                                                                                                                                                                                                                                                                                                                                                                                                                                                                                                                                                                                                                                                                                                                                                                |                                                                                                                                                                                                                                                                                                                                                                                                                                                                                                                                                                                                                                                                     |      |
|                                                                                                                                                                                                                                                                                                                                                                                                                                                                                                                                                                                                                                                                                                                                                                                                                                                                                                                                                                                                                                                                                                                                                                                                                                                                                                                                                                                                                                                                                                                                                                                                                                                                                                                                                                                                                                                                                                                                                                                                                                                                                                                                | Notel Duoduct nicture mou differ from octual meduct                                                                                                                                                                                                                                                                                                                                                                                                                                                                                                                                                                                                                 |      |
| Product No.: 96115116                                                                                                                                                                                                                                                                                                                                                                                                                                                                                                                                                                                                                                                                                                                                                                                                                                                                                                                                                                                                                                                                                                                                                                                                                                                                                                                                                                                                                                                                                                                                                                                                                                                                                                                                                                                                                                                                                                                                                                                                                                                                                                          | Note! Product picture may differ from actual product                                                                                                                                                                                                                                                                                                                                                                                                                                                                                                                                                                                                                |      |
| GRUNDFOS EF pump is a po                                                                                                                                                                                                                                                                                                                                                                                                                                                                                                                                                                                                                                                                                                                                                                                                                                                                                                                                                                                                                                                                                                                                                                                                                                                                                                                                                                                                                                                                                                                                                                                                                                                                                                                                                                                                                                                                                                                                                                                                                                                                                                       | rtable pump for both domestic and industrial applications.                                                                                                                                                                                                                                                                                                                                                                                                                                                                                                                                                                                                          |      |
| <ul> <li>drainage and surface water water wastewater with fibres, e.g. f</li> <li>wastewater without discharge</li> </ul>                                                                                                                                                                                                                                                                                                                                                                                                                                                                                                                                                                                                                                                                                                                                                                                                                                                                                                                                                                                                                                                                                                                                                                                                                                                                                                                                                                                                                                                                                                                                                                                                                                                                                                                                                                                                                                                                                                                                                                                                      | rom laundries                                                                                                                                                                                                                                                                                                                                                                                                                                                                                                                                                                                                                                                       |      |
| The compact design makes th                                                                                                                                                                                                                                                                                                                                                                                                                                                                                                                                                                                                                                                                                                                                                                                                                                                                                                                                                                                                                                                                                                                                                                                                                                                                                                                                                                                                                                                                                                                                                                                                                                                                                                                                                                                                                                                                                                                                                                                                                                                                                                    | e pump suitable for both temporary and permanent installation.                                                                                                                                                                                                                                                                                                                                                                                                                                                                                                                                                                                                      |      |
| The compact design makes in                                                                                                                                                                                                                                                                                                                                                                                                                                                                                                                                                                                                                                                                                                                                                                                                                                                                                                                                                                                                                                                                                                                                                                                                                                                                                                                                                                                                                                                                                                                                                                                                                                                                                                                                                                                                                                                                                                                                                                                                                                                                                                    | e pump suitable for both temporary and permanent installation.                                                                                                                                                                                                                                                                                                                                                                                                                                                                                                                                                                                                      |      |
| The pump is a cast iron submo                                                                                                                                                                                                                                                                                                                                                                                                                                                                                                                                                                                                                                                                                                                                                                                                                                                                                                                                                                                                                                                                                                                                                                                                                                                                                                                                                                                                                                                                                                                                                                                                                                                                                                                                                                                                                                                                                                                                                                                                                                                                                                  | ersible pump with integrated submersible explosion-proof 3-phase motor. Approvals:                                                                                                                                                                                                                                                                                                                                                                                                                                                                                                                                                                                  | LGA, |
| The pump has an intermediate                                                                                                                                                                                                                                                                                                                                                                                                                                                                                                                                                                                                                                                                                                                                                                                                                                                                                                                                                                                                                                                                                                                                                                                                                                                                                                                                                                                                                                                                                                                                                                                                                                                                                                                                                                                                                                                                                                                                                                                                                                                                                                   | e oil chamber pre-filled with non-toxic special oil.                                                                                                                                                                                                                                                                                                                                                                                                                                                                                                                                                                                                                |      |
| The pump is fitted with a cable prevent water from penetrating                                                                                                                                                                                                                                                                                                                                                                                                                                                                                                                                                                                                                                                                                                                                                                                                                                                                                                                                                                                                                                                                                                                                                                                                                                                                                                                                                                                                                                                                                                                                                                                                                                                                                                                                                                                                                                                                                                                                                                                                                                                                 | e plug for easy dismantling. This plug is hermetically sealed with polyurethane to g through the cable into the motor.                                                                                                                                                                                                                                                                                                                                                                                                                                                                                                                                              |      |
| A clamp between nump bousi                                                                                                                                                                                                                                                                                                                                                                                                                                                                                                                                                                                                                                                                                                                                                                                                                                                                                                                                                                                                                                                                                                                                                                                                                                                                                                                                                                                                                                                                                                                                                                                                                                                                                                                                                                                                                                                                                                                                                                                                                                                                                                     | ng and motor ensures easy and safe dismantling and assembly. Inspection can be                                                                                                                                                                                                                                                                                                                                                                                                                                                                                                                                                                                      |      |
| done in the field without any s                                                                                                                                                                                                                                                                                                                                                                                                                                                                                                                                                                                                                                                                                                                                                                                                                                                                                                                                                                                                                                                                                                                                                                                                                                                                                                                                                                                                                                                                                                                                                                                                                                                                                                                                                                                                                                                                                                                                                                                                                                                                                                | pecial tools.                                                                                                                                                                                                                                                                                                                                                                                                                                                                                                                                                                                                                                                       |      |
| done in the field without any s<br>The pump is fitted with a doub                                                                                                                                                                                                                                                                                                                                                                                                                                                                                                                                                                                                                                                                                                                                                                                                                                                                                                                                                                                                                                                                                                                                                                                                                                                                                                                                                                                                                                                                                                                                                                                                                                                                                                                                                                                                                                                                                                                                                                                                                                                              | pecial tools.<br>Ie shaft seal in the unique cartridge design. This makes it easy to replace the shaft seal<br>t any special tools. It also eliminates the risk of faulty installation.                                                                                                                                                                                                                                                                                                                                                                                                                                                                             |      |
| done in the field without any s<br>The pump is fitted with a doub<br>very quickly in the field withou                                                                                                                                                                                                                                                                                                                                                                                                                                                                                                                                                                                                                                                                                                                                                                                                                                                                                                                                                                                                                                                                                                                                                                                                                                                                                                                                                                                                                                                                                                                                                                                                                                                                                                                                                                                                                                                                                                                                                                                                                          | pecial tools.<br>le shaft seal in the unique cartridge design. This makes it easy to replace the shaft seal                                                                                                                                                                                                                                                                                                                                                                                                                                                                                                                                                         |      |
| done in the field without any s<br>The pump is fitted with a doub<br>very quickly in the field withou<br>The motor is insulation class F                                                                                                                                                                                                                                                                                                                                                                                                                                                                                                                                                                                                                                                                                                                                                                                                                                                                                                                                                                                                                                                                                                                                                                                                                                                                                                                                                                                                                                                                                                                                                                                                                                                                                                                                                                                                                                                                                                                                                                                       | pecial tools.<br>le shaft seal in the unique cartridge design. This makes it easy to replace the shaft seal<br>t any special tools. It also eliminates the risk of faulty installation.                                                                                                                                                                                                                                                                                                                                                                                                                                                                             |      |
| done in the field without any s<br>The pump is fitted with a doub<br>very quickly in the field withou<br>The motor is insulation class F                                                                                                                                                                                                                                                                                                                                                                                                                                                                                                                                                                                                                                                                                                                                                                                                                                                                                                                                                                                                                                                                                                                                                                                                                                                                                                                                                                                                                                                                                                                                                                                                                                                                                                                                                                                                                                                                                                                                                                                       | pecial tools.<br>le shaft seal in the unique cartridge design. This makes it easy to replace the shaft seal<br>t any special tools. It also eliminates the risk of faulty installation.                                                                                                                                                                                                                                                                                                                                                                                                                                                                             |      |
| done in the field without any s<br>The pump is fitted with a doub<br>very quickly in the field withou<br>The motor is insulation class F<br>The pump has R 2 discharge p<br>Controls:<br>Moisture sensor:                                                                                                                                                                                                                                                                                                                                                                                                                                                                                                                                                                                                                                                                                                                                                                                                                                                                                                                                                                                                                                                                                                                                                                                                                                                                                                                                                                                                                                                                                                                                                                                                                                                                                                                                                                                                                                                                                                                      | pecial tools.<br>le shaft seal in the unique cartridge design. This makes it easy to replace the shaft seal<br>t any special tools. It also eliminates the risk of faulty installation.<br>and has long-life, deep-groove, greased-for-life ball bearings.<br>port and is ready for installation either free-standing or on an auto-coupling system.<br>without moisture sensors                                                                                                                                                                                                                                                                                    |      |
| done in the field without any s<br>The pump is fitted with a doub<br>very quickly in the field withou<br>The motor is insulation class F<br>The pump has R 2 discharge p<br>Controls:<br>Moisture sensor:<br>Water-in-oil sensor:                                                                                                                                                                                                                                                                                                                                                                                                                                                                                                                                                                                                                                                                                                                                                                                                                                                                                                                                                                                                                                                                                                                                                                                                                                                                                                                                                                                                                                                                                                                                                                                                                                                                                                                                                                                                                                                                                              | pecial tools.<br>le shaft seal in the unique cartridge design. This makes it easy to replace the shaft seal<br>t any special tools. It also eliminates the risk of faulty installation.<br>and has long-life, deep-groove, greased-for-life ball bearings.<br>bort and is ready for installation either free-standing or on an auto-coupling system.<br>without moisture sensors<br>without water-in-oil sensor                                                                                                                                                                                                                                                     |      |
| done in the field without any s<br>The pump is fitted with a doub<br>very quickly in the field withou<br>The motor is insulation class F<br>The pump has R 2 discharge p<br>Controls:<br>Moisture sensor:                                                                                                                                                                                                                                                                                                                                                                                                                                                                                                                                                                                                                                                                                                                                                                                                                                                                                                                                                                                                                                                                                                                                                                                                                                                                                                                                                                                                                                                                                                                                                                                                                                                                                                                                                                                                                                                                                                                      | pecial tools.<br>le shaft seal in the unique cartridge design. This makes it easy to replace the shaft seal<br>t any special tools. It also eliminates the risk of faulty installation.<br>and has long-life, deep-groove, greased-for-life ball bearings.<br>bort and is ready for installation either free-standing or on an auto-coupling system.<br>without moisture sensors<br>without water-in-oil sensor                                                                                                                                                                                                                                                     |      |
| done in the field without any s<br>The pump is fitted with a doub<br>very quickly in the field withou<br>The motor is insulation class F<br>The pump has R 2 discharge p<br>Controls:<br>Moisture sensor:<br>Water-in-oil sensor:<br>AUTOADAPT with/without (Ye<br>Liquid:                                                                                                                                                                                                                                                                                                                                                                                                                                                                                                                                                                                                                                                                                                                                                                                                                                                                                                                                                                                                                                                                                                                                                                                                                                                                                                                                                                                                                                                                                                                                                                                                                                                                                                                                                                                                                                                     | <ul> <li>pecial tools.</li> <li>le shaft seal in the unique cartridge design. This makes it easy to replace the shaft seal t any special tools. It also eliminates the risk of faulty installation.</li> <li>and has long-life, deep-groove, greased-for-life ball bearings.</li> <li>bort and is ready for installation either free-standing or on an auto-coupling system.</li> <li>without moisture sensors without water-in-oil sensor es/No): NO</li> </ul>                                                                                                                                                                                                    |      |
| done in the field without any signature of the pump is fitted with a doub very quickly in the field without. The motor is insulation class F The pump has R 2 discharge processor:<br>Controls:<br>Moisture sensor:<br>Water-in-oil sensor:<br>AUTOADAPT with/without (Yee Liquid:<br>Liquid temperature range:                                                                                                                                                                                                                                                                                                                                                                                                                                                                                                                                                                                                                                                                                                                                                                                                                                                                                                                                                                                                                                                                                                                                                                                                                                                                                                                                                                                                                                                                                                                                                                                                                                                                                                                                                                                                                | <ul> <li>pecial tools.</li> <li>le shaft seal in the unique cartridge design. This makes it easy to replace the shaft seal t any special tools. It also eliminates the risk of faulty installation.</li> <li>and has long-life, deep-groove, greased-for-life ball bearings.</li> <li>bort and is ready for installation either free-standing or on an auto-coupling system.</li> <li>without moisture sensors without water-in-oil sensor es/No): NO</li> <li>0 40 °C</li> </ul>                                                                                                                                                                                   |      |
| done in the field without any s<br>The pump is fitted with a doub<br>very quickly in the field withou<br>The motor is insulation class F<br>The pump has R 2 discharge p<br>Controls:<br>Moisture sensor:<br>Water-in-oil sensor:<br>AUTOADAPT with/without (Ye<br>Liquid:                                                                                                                                                                                                                                                                                                                                                                                                                                                                                                                                                                                                                                                                                                                                                                                                                                                                                                                                                                                                                                                                                                                                                                                                                                                                                                                                                                                                                                                                                                                                                                                                                                                                                                                                                                                                                                                     | <ul> <li>pecial tools.</li> <li>le shaft seal in the unique cartridge design. This makes it easy to replace the shaft seal t any special tools. It also eliminates the risk of faulty installation.</li> <li>and has long-life, deep-groove, greased-for-life ball bearings.</li> <li>bort and is ready for installation either free-standing or on an auto-coupling system.</li> <li>without moisture sensors without water-in-oil sensor es/No): NO</li> </ul>                                                                                                                                                                                                    |      |
| done in the field without any signature of the pump is fitted with a doub very quickly in the field without. The motor is insulation class F The pump has R 2 discharge provide the pump has R  | <ul> <li>pecial tools.</li> <li>le shaft seal in the unique cartridge design. This makes it easy to replace the shaft seal t any special tools. It also eliminates the risk of faulty installation.</li> <li>and has long-life, deep-groove, greased-for-life ball bearings.</li> <li>port and is ready for installation either free-standing or on an auto-coupling system.</li> <li>without moisture sensors without water-in-oil sensor</li> <li>es/No): NO</li> <li>040 °C</li> <li>998.2 kg/m<sup>3</sup></li> </ul>                                                                                                                                           |      |
| done in the field without any signature of the pump is fitted with a doub very quickly in the field without. The motor is insulation class F The pump has R 2 discharge provide the pump has R  | <ul> <li>pecial tools.</li> <li>le shaft seal in the unique cartridge design. This makes it easy to replace the shaft seal t any special tools. It also eliminates the risk of faulty installation.</li> <li>and has long-life, deep-groove, greased-for-life ball bearings.</li> <li>bort and is ready for installation either free-standing or on an auto-coupling system.</li> <li>without moisture sensors without water-in-oil sensor es/No): NO</li> <li>040 °C</li> <li>998.2 kg/m<sup>3</sup></li> <li>10.9 l/s</li> </ul>                                                                                                                                  |      |
| done in the field without any s<br>The pump is fitted with a doub<br>very quickly in the field withou<br>The motor is insulation class F<br>The pump has R 2 discharge p<br>Controls:<br>Moisture sensor:<br>Water-in-oil sensor:<br>AUTOADAPT with/without (Ye<br>Liquid:<br>Liquid temperature range:<br>Density:<br>Technical:<br>Max flow:<br>Type of impeller:                                                                                                                                                                                                                                                                                                                                                                                                                                                                                                                                                                                                                                                                                                                                                                                                                                                                                                                                                                                                                                                                                                                                                                                                                                                                                                                                                                                                                                                                                                                                                                                                                                                                                                                                                            | <ul> <li>pecial tools.</li> <li>le shaft seal in the unique cartridge design. This makes it easy to replace the shaft seal tany special tools. It also eliminates the risk of faulty installation.</li> <li>and has long-life, deep-groove, greased-for-life ball bearings.</li> <li>bort and is ready for installation either free-standing or on an auto-coupling system.</li> <li>without moisture sensors</li> <li>without water-in-oil sensor</li> <li>es/No): NO</li> <li>040 °C</li> <li>998.2 kg/m<sup>3</sup></li> <li>10.9 l/s</li> <li>SEMI OPEN</li> </ul>                                                                                              |      |
| done in the field without any signature field without any  | <ul> <li>pecial tools.</li> <li>le shaft seal in the unique cartridge design. This makes it easy to replace the shaft seal t any special tools. It also eliminates the risk of faulty installation.</li> <li>and has long-life, deep-groove, greased-for-life ball bearings.</li> <li>bort and is ready for installation either free-standing or on an auto-coupling system.</li> <li>without moisture sensors</li> <li>without water-in-oil sensor</li> <li>es/No): NO</li> <li>040 °C</li> <li>998.2 kg/m<sup>3</sup></li> <li>10.9 l/s</li> <li>SEMI OPEN</li> <li>30 mm</li> </ul>                                                                              |      |
| done in the field without any signature field without any signature field without any signature field without and the pump has R 2 discharge for the pump has R 2 discharge for Controls:<br>Moisture sensor:<br>Water-in-oil sensor:<br>AUTOADAPT with/without (Yee<br>Liquid:<br>Liquid temperature range:<br>Density:<br>Technical:<br>Max flow:<br>Type of impeller:<br>Maximum particle size:<br>Primary shaft seal:                                                                                                                                                                                                                                                                                                                                                                                                                                                                                                                                                                                                                                                                                                                                                                                                                                                                                                                                                                                                                                                                                                                                                                                                                                                                                                                                                                                                                                                                                                                                                                                                                                                                                                      | <ul> <li>pecial tools.</li> <li>le shaft seal in the unique cartridge design. This makes it easy to replace the shaft seal t any special tools. It also eliminates the risk of faulty installation.</li> <li>and has long-life, deep-groove, greased-for-life ball bearings.</li> <li>bort and is ready for installation either free-standing or on an auto-coupling system.</li> <li>without moisture sensors</li> <li>without water-in-oil sensor</li> <li>tes/No): NO</li> <li>040 °C</li> <li>998.2 kg/m<sup>3</sup></li> <li>10.9 l/s</li> <li>SEMI OPEN</li> <li>30 mm</li> <li>SIC/SIC</li> </ul>                                                            |      |
| done in the field without any signature field without any  | <ul> <li>pecial tools.</li> <li>le shaft seal in the unique cartridge design. This makes it easy to replace the shaft seal t any special tools. It also eliminates the risk of faulty installation.</li> <li>and has long-life, deep-groove, greased-for-life ball bearings.</li> <li>bort and is ready for installation either free-standing or on an auto-coupling system.</li> <li>without moisture sensors</li> <li>without water-in-oil sensor</li> <li>es/No): NO</li> <li>040 °C</li> <li>998.2 kg/m<sup>3</sup></li> <li>10.9 l/s</li> <li>SEMI OPEN</li> <li>30 mm</li> </ul>                                                                              |      |
| done in the field without any signature field without any  | <ul> <li>pecial tools.</li> <li>le shaft seal in the unique cartridge design. This makes it easy to replace the shaft seal t any special tools. It also eliminates the risk of faulty installation.</li> <li>F and has long-life, deep-groove, greased-for-life ball bearings.</li> <li>port and is ready for installation either free-standing or on an auto-coupling system.</li> <li>without moisture sensors without water-in-oil sensor es/No): NO</li> <li>0 40 °C</li> <li>998.2 kg/m<sup>3</sup></li> <li>10.9 l/s</li> <li>SEMI OPEN 30 mm</li> <li>SIC/SIC 59 %</li> </ul>                                                                                |      |
| done in the field without any signature field without any signature field without any signature quickly in the field without. The motor is insulation class F The pump has R 2 discharge for Controls:<br>Moisture sensor:<br>Water-in-oil sensor:<br>AUTOADAPT with/without (Yee Liquid:<br>Liquid temperature range:<br>Density:<br>Technical:<br>Max flow:<br>Type of impeller:<br>Maximum particle size:<br>Primary shaft seal:<br>Max. hydraulic efficiency:<br>Approvals on nameplate:<br>Curve tolerance:                                                                                                                                                                                                                                                                                                                                                                                                                                                                                                                                                                                                                                                                                                                                                                                                                                                                                                                                                                                                                                                                                                                                                                                                                                                                                                                                                                                                                                                                                                                                                                                                               | <ul> <li>pecial tools.</li> <li>le shaft seal in the unique cartridge design. This makes it easy to replace the shaft seal t any special tools. It also eliminates the risk of faulty installation.</li> <li>F and has long-life, deep-groove, greased-for-life ball bearings.</li> <li>port and is ready for installation either free-standing or on an auto-coupling system.</li> <li>without moisture sensors without water-in-oil sensor es/No): NO</li> <li>0 40 °C</li> <li>998.2 kg/m<sup>3</sup></li> <li>10.9 l/s</li> <li>SEMI OPEN</li> <li>30 mm</li> <li>SIC/SIC</li> <li>59 %</li> <li>LGA, ATEX</li> </ul>                                           |      |
| done in the field without any signature field without any signature provide the field without and the pump is fitted without. The motor is insulation class F The pump has R 2 discharge provide the pump has R 2 discharge provid | <ul> <li>pecial tools.</li> <li>le shaft seal in the unique cartridge design. This makes it easy to replace the shaft seal t any special tools. It also eliminates the risk of faulty installation.</li> <li>F and has long-life, deep-groove, greased-for-life ball bearings.</li> <li>port and is ready for installation either free-standing or on an auto-coupling system.</li> <li>without moisture sensors without water-in-oil sensor es/No): NO</li> <li>0 40 °C</li> <li>998.2 kg/m<sup>3</sup></li> <li>10.9 l/s</li> <li>SEMI OPEN</li> <li>30 mm</li> <li>SIC/SIC</li> <li>59 %</li> <li>LGA, ATEX</li> </ul>                                           |      |
| done in the field without any signature field without any signature field without any signature quickly in the field without. The motor is insulation class F The pump has R 2 discharge for Controls:<br>Moisture sensor:<br>Water-in-oil sensor:<br>AUTOADAPT with/without (Yee Liquid:<br>Liquid temperature range:<br>Density:<br>Technical:<br>Max flow:<br>Type of impeller:<br>Maximum particle size:<br>Primary shaft seal:<br>Max. hydraulic efficiency:<br>Approvals on nameplate:<br>Curve tolerance:                                                                                                                                                                                                                                                                                                                                                                                                                                                                                                                                                                                                                                                                                                                                                                                                                                                                                                                                                                                                                                                                                                                                                                                                                                                                                                                                                                                                                                                                                                                                                                                                               | <ul> <li>pecial tools.</li> <li>le shaft seal in the unique cartridge design. This makes it easy to replace the shaft seal t any special tools. It also eliminates the risk of faulty installation.</li> <li>and has long-life, deep-groove, greased-for-life ball bearings.</li> <li>port and is ready for installation either free-standing or on an auto-coupling system.</li> <li>without moisture sensors without water-in-oil sensor es/No): NO</li> <li>040 °C</li> <li>998.2 kg/m<sup>3</sup></li> <li>10.9 l/s</li> <li>SEMI OPEN</li> <li>30 mm</li> <li>SIC/SIC</li> <li>59 %</li> <li>LGA, ATEX</li> <li>ISO9906:2012 3B2</li> </ul>                    |      |
| done in the field without any signature field without any signature provide the field without and the pump is fitted without. The motor is insulation class F The pump has R 2 discharge provide the pump has R 2 discharge provid | <ul> <li>pecial tools.</li> <li>le shaft seal in the unique cartridge design. This makes it easy to replace the shaft seal t any special tools. It also eliminates the risk of faulty installation.</li> <li>and has long-life, deep-groove, greased-for-life ball bearings.</li> <li>bort and is ready for installation either free-standing or on an auto-coupling system.</li> <li>without moisture sensors without water-in-oil sensor ss/No): NO</li> <li>040 °C</li> <li>998.2 kg/m<sup>3</sup></li> <li>10.9 l/s</li> <li>SEMI OPEN</li> <li>30 mm</li> <li>SIC/SIC</li> <li>59 %</li> <li>LGA, ATEX</li> <li>ISO9906:2012 3B2</li> <li>Cast iron</li> </ul> |      |