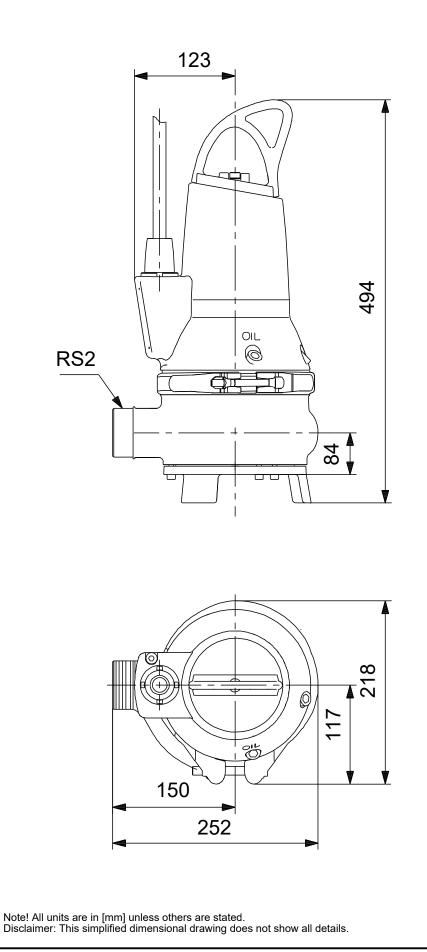

|
|----------------------------------|-----------------------------|
| Control box:                     | not included                |
| Additional I/O:                  | External                    |
| Moisture sensor:                 | without moisture sensors    |
| Water-in-oil sensor:             | without water-in-oil sensor |
| AUTOADAPT with/without (Yes/No): | NO                          |
| Others:                          |                             |
| Net weight:                      | 42 kg                       |
| Danish VVS No.:                  | 391293532                   |
| Country of origin:               | HU                          |
| Custom tariff no.:               | 84137021                    |

## 96115116 EF30.50.09.EX.2.50B 50 Hz





## 96115116 EF30.50.09.EX.2.50B 50 Hz





| Order Data: |           |                     |        |            |          |  |  |
|-------------|-----------|---------------------|--------|------------|----------|--|--|
| Position    | Your pos. | Product name        | Amount | Product No | Total    |  |  |
|             |           | EF30.50.09.EX.2.50B | 1      | 96115116   | Price or |  |  |
|             |           |                     |        |            | reques   |  |  |
|             |           |                     |        |            |          |  |  |
|             |           |                     |        |            |          |  |  |
|             |           |                     |        |            |          |  |  |
|             |           |