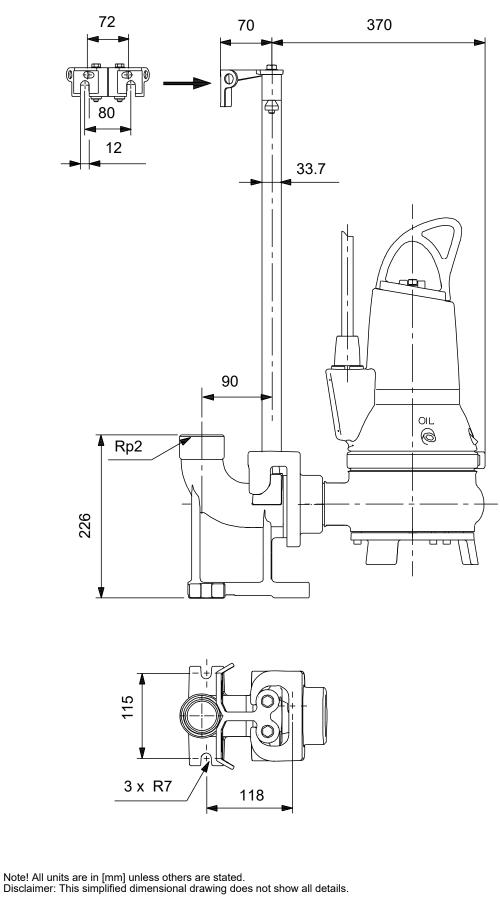

|                                                                                                                                                                                                                                                                                                                                                                                                                                                                                                                                                                                                                                                                                                                                                                                                                                                                                                                                                                                                                                                                                                                                                                                                                                                                                                                                                                                                                                                                                                                                                                                                                                                                                                                                                                                                                                                                                                                                                                                                                                                                                                                                |                                                                                                                                                                                                                                                                                                                                                                                                                                                                                                                                                                                                                                                                     | -    |
|--------------------------------------------------------------------------------------------------------------------------------------------------------------------------------------------------------------------------------------------------------------------------------------------------------------------------------------------------------------------------------------------------------------------------------------------------------------------------------------------------------------------------------------------------------------------------------------------------------------------------------------------------------------------------------------------------------------------------------------------------------------------------------------------------------------------------------------------------------------------------------------------------------------------------------------------------------------------------------------------------------------------------------------------------------------------------------------------------------------------------------------------------------------------------------------------------------------------------------------------------------------------------------------------------------------------------------------------------------------------------------------------------------------------------------------------------------------------------------------------------------------------------------------------------------------------------------------------------------------------------------------------------------------------------------------------------------------------------------------------------------------------------------------------------------------------------------------------------------------------------------------------------------------------------------------------------------------------------------------------------------------------------------------------------------------------------------------------------------------------------------|---------------------------------------------------------------------------------------------------------------------------------------------------------------------------------------------------------------------------------------------------------------------------------------------------------------------------------------------------------------------------------------------------------------------------------------------------------------------------------------------------------------------------------------------------------------------------------------------------------------------------------------------------------------------|------|
| EF30.50.09.EX.2.50B                                                                                                                                                                                                                                                                                                                                                                                                                                                                                                                                                                                                                                                                                                                                                                                                                                                                                                                                                                                                                                                                                                                                                                                                                                                                                                                                                                                                                                                                                                                                                                                                                                                                                                                                                                                                                                                                                                                                                                                                                                                                                                            |                                                                                                                                                                                                                                                                                                                                                                                                                                                                                                                                                                                                                                                                     |      |
|                                                                                                                                                                                                                                                                                                                                                                                                                                                                                                                                                                                                                                                                                                                                                                                                                                                                                                                                                                                                                                                                                                                                                                                                                                                                                                                                                                                                                                                                                                                                                                                                                                                                                                                                                                                                                                                                                                                                                                                                                                                                                                                                |                                                                                                                                                                                                                                                                                                                                                                                                                                                                                                                                                                                                                                                                     |      |
|                                                                                                                                                                                                                                                                                                                                                                                                                                                                                                                                                                                                                                                                                                                                                                                                                                                                                                                                                                                                                                                                                                                                                                                                                                                                                                                                                                                                                                                                                                                                                                                                                                                                                                                                                                                                                                                                                                                                                                                                                                                                                                                                | Notel Duoduct nicture mou differ from octual meduct                                                                                                                                                                                                                                                                                                                                                                                                                                                                                                                                                                                                                 |      |
| Product No.: 96115116                                                                                                                                                                                                                                                                                                                                                                                                                                                                                                                                                                                                                                                                                                                                                                                                                                                                                                                                                                                                                                                                                                                                                                                                                                                                                                                                                                                                                                                                                                                                                                                                                                                                                                                                                                                                                                                                                                                                                                                                                                                                                                          | Note! Product picture may differ from actual product                                                                                                                                                                                                                                                                                                                                                                                                                                                                                                                                                                                                                |      |
| GRUNDFOS EF pump is a po                                                                                                                                                                                                                                                                                                                                                                                                                                                                                                                                                                                                                                                                                                                                                                                                                                                                                                                                                                                                                                                                                                                                                                                                                                                                                                                                                                                                                                                                                                                                                                                                                                                                                                                                                                                                                                                                                                                                                                                                                                                                                                       | rtable pump for both domestic and industrial applications.                                                                                                                                                                                                                                                                                                                                                                                                                                                                                                                                                                                                          |      |
| <ul> <li>drainage and surface water water wastewater with fibres, e.g. f</li> <li>wastewater without discharge</li> </ul>                                                                                                                                                                                                                                                                                                                                                                                                                                                                                                                                                                                                                                                                                                                                                                                                                                                                                                                                                                                                                                                                                                                                                                                                                                                                                                                                                                                                                                                                                                                                                                                                                                                                                                                                                                                                                                                                                                                                                                                                      | rom laundries                                                                                                                                                                                                                                                                                                                                                                                                                                                                                                                                                                                                                                                       |      |
| The compact design makes th                                                                                                                                                                                                                                                                                                                                                                                                                                                                                                                                                                                                                                                                                                                                                                                                                                                                                                                                                                                                                                                                                                                                                                                                                                                                                                                                                                                                                                                                                                                                                                                                                                                                                                                                                                                                                                                                                                                                                                                                                                                                                                    | e pump suitable for both temporary and permanent installation.                                                                                                                                                                                                                                                                                                                                                                                                                                                                                                                                                                                                      |      |
| The compact design makes in                                                                                                                                                                                                                                                                                                                                                                                                                                                                                                                                                                                                                                                                                                                                                                                                                                                                                                                                                                                                                                                                                                                                                                                                                                                                                                                                                                                                                                                                                                                                                                                                                                                                                                                                                                                                                                                                                                                                                                                                                                                                                                    | e pump suitable for both temporary and permanent installation.                                                                                                                                                                                                                                                                                                                                                                                                                                                                                                                                                                                                      |      |
| The pump is a cast iron submo                                                                                                                                                                                                                                                                                                                                                                                                                                                                                                                                                                                                                                                                                                                                                                                                                                                                                                                                                                                                                                                                                                                                                                                                                                                                                                                                                                                                                                                                                                                                                                                                                                                                                                                                                                                                                                                                                                                                                                                                                                                                                                  | ersible pump with integrated submersible explosion-proof 3-phase motor. Approvals:                                                                                                                                                                                                                                                                                                                                                                                                                                                                                                                                                                                  | LGA, |
| The pump has an intermediate                                                                                                                                                                                                                                                                                                                                                                                                                                                                                                                                                                                                                                                                                                                                                                                                                                                                                                                                                                                                                                                                                                                                                                                                                                                                                                                                                                                                                                                                                                                                                                                                                                                                                                                                                                                                                                                                                                                                                                                                                                                                                                   | e oil chamber pre-filled with non-toxic special oil.                                                                                                                                                                                                                                                                                                                                                                                                                                                                                                                                                                                                                |      |
| The pump is fitted with a cable prevent water from penetrating                                                                                                                                                                                                                                                                                                                                                                                                                                                                                                                                                                                                                                                                                                                                                                                                                                                                                                                                                                                                                                                                                                                                                                                                                                                                                                                                                                                                                                                                                                                                                                                                                                                                                                                                                                                                                                                                                                                                                                                                                                                                 | e plug for easy dismantling. This plug is hermetically sealed with polyurethane to g through the cable into the motor.                                                                                                                                                                                                                                                                                                                                                                                                                                                                                                                                              |      |
| A clamp between nump bousi                                                                                                                                                                                                                                                                                                                                                                                                                                                                                                                                                                                                                                                                                                                                                                                                                                                                                                                                                                                                                                                                                                                                                                                                                                                                                                                                                                                                                                                                                                                                                                                                                                                                                                                                                                                                                                                                                                                                                                                                                                                                                                     | ng and motor ensures easy and safe dismantling and assembly. Inspection can be                                                                                                                                                                                                                                                                                                                                                                                                                                                                                                                                                                                      |      |
| done in the field without any s                                                                                                                                                                                                                                                                                                                                                                                                                                                                                                                                                                                                                                                                                                                                                                                                                                                                                                                                                                                                                                                                                                                                                                                                                                                                                                                                                                                                                                                                                                                                                                                                                                                                                                                                                                                                                                                                                                                                                                                                                                                                                                | pecial tools.                                                                                                                                                                                                                                                                                                                                                                                                                                                                                                                                                                                                                                                       |      |
| done in the field without any s<br>The pump is fitted with a doub                                                                                                                                                                                                                                                                                                                                                                                                                                                                                                                                                                                                                                                                                                                                                                                                                                                                                                                                                                                                                                                                                                                                                                                                                                                                                                                                                                                                                                                                                                                                                                                                                                                                                                                                                                                                                                                                                                                                                                                                                                                              | pecial tools.<br>Ie shaft seal in the unique cartridge design. This makes it easy to replace the shaft seal<br>t any special tools. It also eliminates the risk of faulty installation.                                                                                                                                                                                                                                                                                                                                                                                                                                                                             |      |
| done in the field without any s<br>The pump is fitted with a doub<br>very quickly in the field withou                                                                                                                                                                                                                                                                                                                                                                                                                                                                                                                                                                                                                                                                                                                                                                                                                                                                                                                                                                                                                                                                                                                                                                                                                                                                                                                                                                                                                                                                                                                                                                                                                                                                                                                                                                                                                                                                                                                                                                                                                          | pecial tools.<br>le shaft seal in the unique cartridge design. This makes it easy to replace the shaft seal                                                                                                                                                                                                                                                                                                                                                                                                                                                                                                                                                         |      |
| done in the field without any s<br>The pump is fitted with a doub<br>very quickly in the field withou<br>The motor is insulation class F                                                                                                                                                                                                                                                                                                                                                                                                                                                                                                                                                                                                                                                                                                                                                                                                                                                                                                                                                                                                                                                                                                                                                                                                                                                                                                                                                                                                                                                                                                                                                                                                                                                                                                                                                                                                                                                                                                                                                                                       | pecial tools.<br>le shaft seal in the unique cartridge design. This makes it easy to replace the shaft seal<br>t any special tools. It also eliminates the risk of faulty installation.                                                                                                                                                                                                                                                                                                                                                                                                                                                                             |      |
| done in the field without any s<br>The pump is fitted with a doub<br>very quickly in the field withou<br>The motor is insulation class F                                                                                                                                                                                                                                                                                                                                                                                                                                                                                                                                                                                                                                                                                                                                                                                                                                                                                                                                                                                                                                                                                                                                                                                                                                                                                                                                                                                                                                                                                                                                                                                                                                                                                                                                                                                                                                                                                                                                                                                       | pecial tools.<br>le shaft seal in the unique cartridge design. This makes it easy to replace the shaft seal<br>t any special tools. It also eliminates the risk of faulty installation.                                                                                                                                                                                                                                                                                                                                                                                                                                                                             |      |
| done in the field without any s<br>The pump is fitted with a doub<br>very quickly in the field withou<br>The motor is insulation class F<br>The pump has R 2 discharge p<br>Controls:<br>Moisture sensor:                                                                                                                                                                                                                                                                                                                                                                                                                                                                                                                                                                                                                                                                                                                                                                                                                                                                                                                                                                                                                                                                                                                                                                                                                                                                                                                                                                                                                                                                                                                                                                                                                                                                                                                                                                                                                                                                                                                      | pecial tools.<br>le shaft seal in the unique cartridge design. This makes it easy to replace the shaft seal<br>t any special tools. It also eliminates the risk of faulty installation.<br>and has long-life, deep-groove, greased-for-life ball bearings.<br>port and is ready for installation either free-standing or on an auto-coupling system.<br>without moisture sensors                                                                                                                                                                                                                                                                                    |      |
| done in the field without any s<br>The pump is fitted with a doub<br>very quickly in the field withou<br>The motor is insulation class F<br>The pump has R 2 discharge p<br>Controls:<br>Moisture sensor:<br>Water-in-oil sensor:                                                                                                                                                                                                                                                                                                                                                                                                                                                                                                                                                                                                                                                                                                                                                                                                                                                                                                                                                                                                                                                                                                                                                                                                                                                                                                                                                                                                                                                                                                                                                                                                                                                                                                                                                                                                                                                                                              | pecial tools.<br>le shaft seal in the unique cartridge design. This makes it easy to replace the shaft seal<br>t any special tools. It also eliminates the risk of faulty installation.<br>and has long-life, deep-groove, greased-for-life ball bearings.<br>bort and is ready for installation either free-standing or on an auto-coupling system.<br>without moisture sensors<br>without water-in-oil sensor                                                                                                                                                                                                                                                     |      |
| done in the field without any s<br>The pump is fitted with a doub<br>very quickly in the field withou<br>The motor is insulation class F<br>The pump has R 2 discharge p<br>Controls:<br>Moisture sensor:                                                                                                                                                                                                                                                                                                                                                                                                                                                                                                                                                                                                                                                                                                                                                                                                                                                                                                                                                                                                                                                                                                                                                                                                                                                                                                                                                                                                                                                                                                                                                                                                                                                                                                                                                                                                                                                                                                                      | pecial tools.<br>le shaft seal in the unique cartridge design. This makes it easy to replace the shaft seal<br>t any special tools. It also eliminates the risk of faulty installation.<br>and has long-life, deep-groove, greased-for-life ball bearings.<br>bort and is ready for installation either free-standing or on an auto-coupling system.<br>without moisture sensors<br>without water-in-oil sensor                                                                                                                                                                                                                                                     |      |
| done in the field without any s<br>The pump is fitted with a doub<br>very quickly in the field withou<br>The motor is insulation class F<br>The pump has R 2 discharge p<br>Controls:<br>Moisture sensor:<br>Water-in-oil sensor:<br>AUTOADAPT with/without (Ye<br>Liquid:                                                                                                                                                                                                                                                                                                                                                                                                                                                                                                                                                                                                                                                                                                                                                                                                                                                                                                                                                                                                                                                                                                                                                                                                                                                                                                                                                                                                                                                                                                                                                                                                                                                                                                                                                                                                                                                     | <ul> <li>pecial tools.</li> <li>le shaft seal in the unique cartridge design. This makes it easy to replace the shaft seal t any special tools. It also eliminates the risk of faulty installation.</li> <li>and has long-life, deep-groove, greased-for-life ball bearings.</li> <li>bort and is ready for installation either free-standing or on an auto-coupling system.</li> <li>without moisture sensors without water-in-oil sensor es/No): NO</li> </ul>                                                                                                                                                                                                    |      |
| done in the field without any signature of the pump is fitted with a doub very quickly in the field without. The motor is insulation class F The pump has R 2 discharge processor:<br>Controls:<br>Moisture sensor:<br>Water-in-oil sensor:<br>AUTOADAPT with/without (Yee Liquid:<br>Liquid temperature range:                                                                                                                                                                                                                                                                                                                                                                                                                                                                                                                                                                                                                                                                                                                                                                                                                                                                                                                                                                                                                                                                                                                                                                                                                                                                                                                                                                                                                                                                                                                                                                                                                                                                                                                                                                                                                | <ul> <li>pecial tools.</li> <li>le shaft seal in the unique cartridge design. This makes it easy to replace the shaft seal t any special tools. It also eliminates the risk of faulty installation.</li> <li>and has long-life, deep-groove, greased-for-life ball bearings.</li> <li>bort and is ready for installation either free-standing or on an auto-coupling system.</li> <li>without moisture sensors without water-in-oil sensor es/No): NO</li> <li>0 40 °C</li> </ul>                                                                                                                                                                                   |      |
| done in the field without any s<br>The pump is fitted with a doub<br>very quickly in the field withou<br>The motor is insulation class F<br>The pump has R 2 discharge p<br>Controls:<br>Moisture sensor:<br>Water-in-oil sensor:<br>AUTOADAPT with/without (Ye<br>Liquid:                                                                                                                                                                                                                                                                                                                                                                                                                                                                                                                                                                                                                                                                                                                                                                                                                                                                                                                                                                                                                                                                                                                                                                                                                                                                                                                                                                                                                                                                                                                                                                                                                                                                                                                                                                                                                                                     | <ul> <li>pecial tools.</li> <li>le shaft seal in the unique cartridge design. This makes it easy to replace the shaft seal t any special tools. It also eliminates the risk of faulty installation.</li> <li>and has long-life, deep-groove, greased-for-life ball bearings.</li> <li>bort and is ready for installation either free-standing or on an auto-coupling system.</li> <li>without moisture sensors without water-in-oil sensor es/No): NO</li> </ul>                                                                                                                                                                                                    |      |
| done in the field without any signature of the pump is fitted with a doub very quickly in the field without. The motor is insulation class F The pump has R 2 discharge provide the pump has R  | <ul> <li>pecial tools.</li> <li>le shaft seal in the unique cartridge design. This makes it easy to replace the shaft seal t any special tools. It also eliminates the risk of faulty installation.</li> <li>and has long-life, deep-groove, greased-for-life ball bearings.</li> <li>port and is ready for installation either free-standing or on an auto-coupling system.</li> <li>without moisture sensors without water-in-oil sensor</li> <li>es/No): NO</li> <li>040 °C</li> <li>998.2 kg/m<sup>3</sup></li> </ul>                                                                                                                                           |      |
| done in the field without any signature of the pump is fitted with a doub very quickly in the field without. The motor is insulation class F The pump has R 2 discharge provide the pump has R  | <ul> <li>pecial tools.</li> <li>le shaft seal in the unique cartridge design. This makes it easy to replace the shaft seal t any special tools. It also eliminates the risk of faulty installation.</li> <li>and has long-life, deep-groove, greased-for-life ball bearings.</li> <li>bort and is ready for installation either free-standing or on an auto-coupling system.</li> <li>without moisture sensors without water-in-oil sensor es/No): NO</li> <li>040 °C</li> <li>998.2 kg/m<sup>3</sup></li> <li>10.9 l/s</li> </ul>                                                                                                                                  |      |
| done in the field without any s<br>The pump is fitted with a doub<br>very quickly in the field withou<br>The motor is insulation class F<br>The pump has R 2 discharge p<br>Controls:<br>Moisture sensor:<br>Water-in-oil sensor:<br>AUTOADAPT with/without (Ye<br>Liquid:<br>Liquid temperature range:<br>Density:<br>Technical:<br>Max flow:<br>Type of impeller:                                                                                                                                                                                                                                                                                                                                                                                                                                                                                                                                                                                                                                                                                                                                                                                                                                                                                                                                                                                                                                                                                                                                                                                                                                                                                                                                                                                                                                                                                                                                                                                                                                                                                                                                                            | <ul> <li>pecial tools.</li> <li>le shaft seal in the unique cartridge design. This makes it easy to replace the shaft seal tany special tools. It also eliminates the risk of faulty installation.</li> <li>and has long-life, deep-groove, greased-for-life ball bearings.</li> <li>bort and is ready for installation either free-standing or on an auto-coupling system.</li> <li>without moisture sensors</li> <li>without water-in-oil sensor</li> <li>es/No): NO</li> <li>040 °C</li> <li>998.2 kg/m<sup>3</sup></li> <li>10.9 l/s</li> <li>SEMI OPEN</li> </ul>                                                                                              |      |
| done in the field without any signature field without any  | <ul> <li>pecial tools.</li> <li>le shaft seal in the unique cartridge design. This makes it easy to replace the shaft seal t any special tools. It also eliminates the risk of faulty installation.</li> <li>and has long-life, deep-groove, greased-for-life ball bearings.</li> <li>bort and is ready for installation either free-standing or on an auto-coupling system.</li> <li>without moisture sensors</li> <li>without water-in-oil sensor</li> <li>es/No): NO</li> <li>040 °C</li> <li>998.2 kg/m<sup>3</sup></li> <li>10.9 l/s</li> <li>SEMI OPEN</li> <li>30 mm</li> </ul>                                                                              |      |
| done in the field without any signature field without any signature field without any signature field without and the pump has R 2 discharge for the pump has R 2 discharge for Controls:<br>Moisture sensor:<br>Water-in-oil sensor:<br>AUTOADAPT with/without (Yee<br>Liquid:<br>Liquid temperature range:<br>Density:<br>Technical:<br>Max flow:<br>Type of impeller:<br>Maximum particle size:<br>Primary shaft seal:                                                                                                                                                                                                                                                                                                                                                                                                                                                                                                                                                                                                                                                                                                                                                                                                                                                                                                                                                                                                                                                                                                                                                                                                                                                                                                                                                                                                                                                                                                                                                                                                                                                                                                      | <ul> <li>pecial tools.</li> <li>le shaft seal in the unique cartridge design. This makes it easy to replace the shaft seal t any special tools. It also eliminates the risk of faulty installation.</li> <li>and has long-life, deep-groove, greased-for-life ball bearings.</li> <li>bort and is ready for installation either free-standing or on an auto-coupling system.</li> <li>without moisture sensors</li> <li>without water-in-oil sensor</li> <li>tes/No): NO</li> <li>040 °C</li> <li>998.2 kg/m<sup>3</sup></li> <li>10.9 l/s</li> <li>SEMI OPEN</li> <li>30 mm</li> <li>SIC/SIC</li> </ul>                                                            |      |
| done in the field without any signature field without any  | <ul> <li>pecial tools.</li> <li>le shaft seal in the unique cartridge design. This makes it easy to replace the shaft seal t any special tools. It also eliminates the risk of faulty installation.</li> <li>and has long-life, deep-groove, greased-for-life ball bearings.</li> <li>bort and is ready for installation either free-standing or on an auto-coupling system.</li> <li>without moisture sensors</li> <li>without water-in-oil sensor</li> <li>es/No): NO</li> <li>040 °C</li> <li>998.2 kg/m<sup>3</sup></li> <li>10.9 l/s</li> <li>SEMI OPEN</li> <li>30 mm</li> </ul>                                                                              |      |
| done in the field without any signature field without any  | <ul> <li>pecial tools.</li> <li>le shaft seal in the unique cartridge design. This makes it easy to replace the shaft seal t any special tools. It also eliminates the risk of faulty installation.</li> <li>F and has long-life, deep-groove, greased-for-life ball bearings.</li> <li>port and is ready for installation either free-standing or on an auto-coupling system.</li> <li>without moisture sensors without water-in-oil sensor es/No): NO</li> <li>0 40 °C</li> <li>998.2 kg/m<sup>3</sup></li> <li>10.9 l/s</li> <li>SEMI OPEN 30 mm</li> <li>SIC/SIC 59 %</li> </ul>                                                                                |      |
| done in the field without any signature field without any signature field without any signature quickly in the field without. The motor is insulation class F The pump has R 2 discharge for Controls:<br>Moisture sensor:<br>Water-in-oil sensor:<br>AUTOADAPT with/without (Yee Liquid:<br>Liquid temperature range:<br>Density:<br>Technical:<br>Max flow:<br>Type of impeller:<br>Maximum particle size:<br>Primary shaft seal:<br>Max. hydraulic efficiency:<br>Approvals on nameplate:<br>Curve tolerance:                                                                                                                                                                                                                                                                                                                                                                                                                                                                                                                                                                                                                                                                                                                                                                                                                                                                                                                                                                                                                                                                                                                                                                                                                                                                                                                                                                                                                                                                                                                                                                                                               | <ul> <li>pecial tools.</li> <li>le shaft seal in the unique cartridge design. This makes it easy to replace the shaft seal t any special tools. It also eliminates the risk of faulty installation.</li> <li>F and has long-life, deep-groove, greased-for-life ball bearings.</li> <li>port and is ready for installation either free-standing or on an auto-coupling system.</li> <li>without moisture sensors without water-in-oil sensor es/No): NO</li> <li>0 40 °C</li> <li>998.2 kg/m<sup>3</sup></li> <li>10.9 l/s</li> <li>SEMI OPEN</li> <li>30 mm</li> <li>SIC/SIC</li> <li>59 %</li> <li>LGA, ATEX</li> </ul>                                           |      |
| done in the field without any signature field without any signature provide the field without and the pump is fitted without. The motor is insulation class F The pump has R 2 discharge provide the pump has R 2 discharge provid | <ul> <li>pecial tools.</li> <li>le shaft seal in the unique cartridge design. This makes it easy to replace the shaft seal t any special tools. It also eliminates the risk of faulty installation.</li> <li>F and has long-life, deep-groove, greased-for-life ball bearings.</li> <li>port and is ready for installation either free-standing or on an auto-coupling system.</li> <li>without moisture sensors without water-in-oil sensor es/No): NO</li> <li>0 40 °C</li> <li>998.2 kg/m<sup>3</sup></li> <li>10.9 l/s</li> <li>SEMI OPEN</li> <li>30 mm</li> <li>SIC/SIC</li> <li>59 %</li> <li>LGA, ATEX</li> </ul>                                           |      |
| done in the field without any signature field without any signature field without any signature quickly in the field without. The motor is insulation class F The pump has R 2 discharge for Controls:<br>Moisture sensor:<br>Water-in-oil sensor:<br>AUTOADAPT with/without (Yee Liquid:<br>Liquid temperature range:<br>Density:<br>Technical:<br>Max flow:<br>Type of impeller:<br>Maximum particle size:<br>Primary shaft seal:<br>Max. hydraulic efficiency:<br>Approvals on nameplate:<br>Curve tolerance:                                                                                                                                                                                                                                                                                                                                                                                                                                                                                                                                                                                                                                                                                                                                                                                                                                                                                                                                                                                                                                                                                                                                                                                                                                                                                                                                                                                                                                                                                                                                                                                                               | <ul> <li>pecial tools.</li> <li>le shaft seal in the unique cartridge design. This makes it easy to replace the shaft seal t any special tools. It also eliminates the risk of faulty installation.</li> <li>and has long-life, deep-groove, greased-for-life ball bearings.</li> <li>port and is ready for installation either free-standing or on an auto-coupling system.</li> <li>without moisture sensors without water-in-oil sensor es/No): NO</li> <li>040 °C</li> <li>998.2 kg/m<sup>3</sup></li> <li>10.9 l/s</li> <li>SEMI OPEN</li> <li>30 mm</li> <li>SIC/SIC</li> <li>59 %</li> <li>LGA, ATEX</li> <li>ISO9906:2012 3B2</li> </ul>                    |      |
| done in the field without any signature field without any signature provide the field without and the pump is fitted without. The motor is insulation class F The pump has R 2 discharge provide the pump has R 2 discharge provid | <ul> <li>pecial tools.</li> <li>le shaft seal in the unique cartridge design. This makes it easy to replace the shaft seal t any special tools. It also eliminates the risk of faulty installation.</li> <li>and has long-life, deep-groove, greased-for-life ball bearings.</li> <li>bort and is ready for installation either free-standing or on an auto-coupling system.</li> <li>without moisture sensors without water-in-oil sensor ss/No): NO</li> <li>040 °C</li> <li>998.2 kg/m<sup>3</sup></li> <li>10.9 l/s</li> <li>SEMI OPEN</li> <li>30 mm</li> <li>SIC/SIC</li> <li>59 %</li> <li>LGA, ATEX</li> <li>ISO9906:2012 3B2</li> <li>Cast iron</li> </ul> |      |