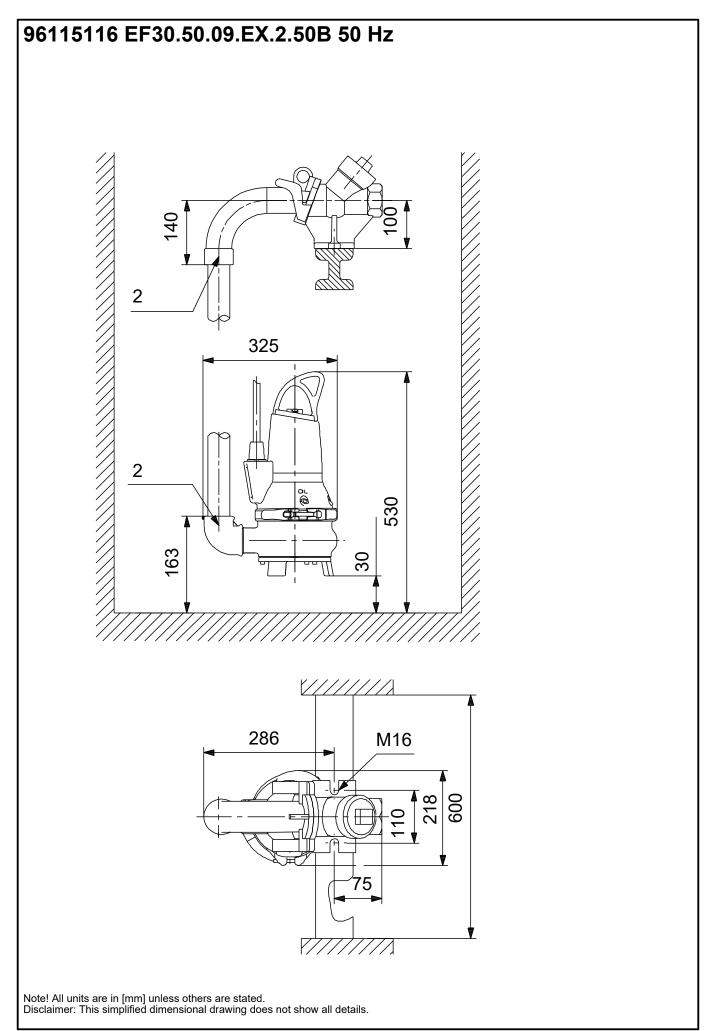

|
|----------------------------------|-----------------------------|
| Control box:                     | not included                |
| Additional I/O:                  | External                    |
| Moisture sensor:                 | without moisture sensors    |
| Water-in-oil sensor:             | without water-in-oil sensor |
| AUTOADAPT with/without (Yes/No): | NO                          |
| Others:                          |                             |
| Net weight:                      | 42 kg                       |
| Danish VVS No.:                  | 391293532                   |
| Country of origin:               | HU                          |
| Custom tariff no.:               | 84137021                    |

## 96115116 EF30.50.09.EX.2.50B 50 Hz





## 96115116 EF30.50.09.EX.2.50B 50 Hz





| Order Data: |           |                     |        |            |          |  |  |
|-------------|-----------|---------------------|--------|------------|----------|--|--|
| Position    | Your pos. | Product name        | Amount | Product No | Total    |  |  |
|             |           | EF30.50.09.EX.2.50B | 1      | 96115116   | Price or |  |  |
|             |           |                     |        |            | reques   |  |  |
|             |           |                     |        |            |          |  |  |
|             |           |                     |        |            |          |  |  |
|             |           |                     |        |            |          |  |  |
|             |           |