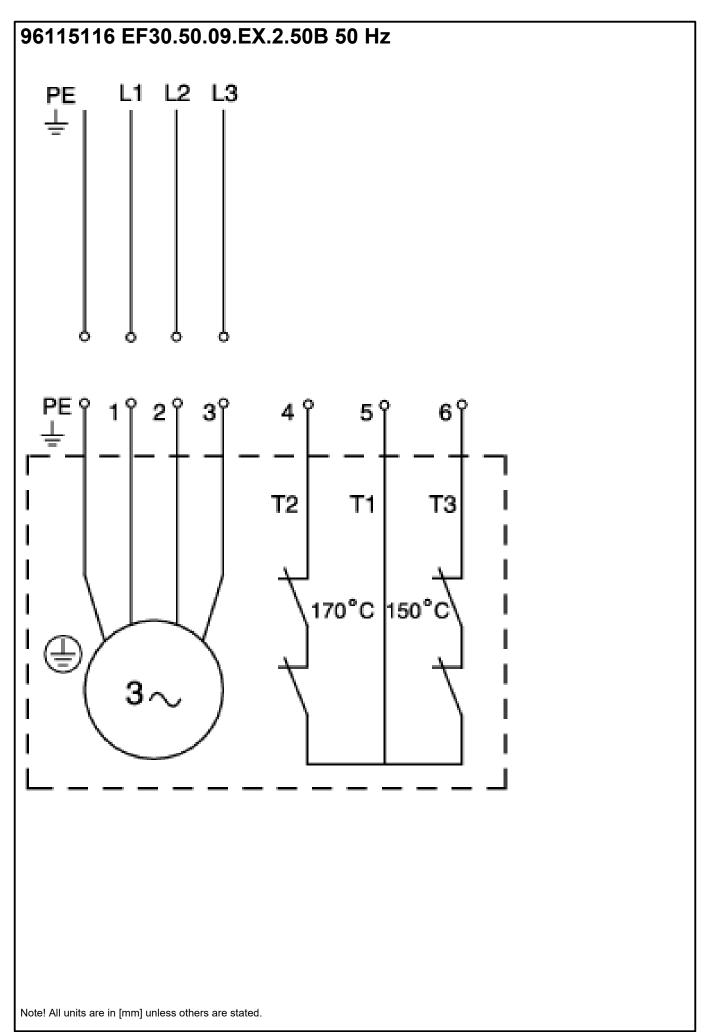

|                                                                                                                                                                                                                                                                                                                                                                                                                                                                                                                                                                                                                                                                                                                                                                                                                                                                                                                                                                                                                                                                                                                                                                                                                                                                                                                                                                                                                                                                                                                                                                                                                                                                                                                                                                                                                                                                                                                                                                                                                                                                                                                                |                                                                                                                                                                                                                                                                                                                                                                                                                                                                                                                                                                                                                                                                     | -    |
|--------------------------------------------------------------------------------------------------------------------------------------------------------------------------------------------------------------------------------------------------------------------------------------------------------------------------------------------------------------------------------------------------------------------------------------------------------------------------------------------------------------------------------------------------------------------------------------------------------------------------------------------------------------------------------------------------------------------------------------------------------------------------------------------------------------------------------------------------------------------------------------------------------------------------------------------------------------------------------------------------------------------------------------------------------------------------------------------------------------------------------------------------------------------------------------------------------------------------------------------------------------------------------------------------------------------------------------------------------------------------------------------------------------------------------------------------------------------------------------------------------------------------------------------------------------------------------------------------------------------------------------------------------------------------------------------------------------------------------------------------------------------------------------------------------------------------------------------------------------------------------------------------------------------------------------------------------------------------------------------------------------------------------------------------------------------------------------------------------------------------------|---------------------------------------------------------------------------------------------------------------------------------------------------------------------------------------------------------------------------------------------------------------------------------------------------------------------------------------------------------------------------------------------------------------------------------------------------------------------------------------------------------------------------------------------------------------------------------------------------------------------------------------------------------------------|------|
| EF30.50.09.EX.2.50B                                                                                                                                                                                                                                                                                                                                                                                                                                                                                                                                                                                                                                                                                                                                                                                                                                                                                                                                                                                                                                                                                                                                                                                                                                                                                                                                                                                                                                                                                                                                                                                                                                                                                                                                                                                                                                                                                                                                                                                                                                                                                                            |                                                                                                                                                                                                                                                                                                                                                                                                                                                                                                                                                                                                                                                                     |      |
|                                                                                                                                                                                                                                                                                                                                                                                                                                                                                                                                                                                                                                                                                                                                                                                                                                                                                                                                                                                                                                                                                                                                                                                                                                                                                                                                                                                                                                                                                                                                                                                                                                                                                                                                                                                                                                                                                                                                                                                                                                                                                                                                |                                                                                                                                                                                                                                                                                                                                                                                                                                                                                                                                                                                                                                                                     |      |
|                                                                                                                                                                                                                                                                                                                                                                                                                                                                                                                                                                                                                                                                                                                                                                                                                                                                                                                                                                                                                                                                                                                                                                                                                                                                                                                                                                                                                                                                                                                                                                                                                                                                                                                                                                                                                                                                                                                                                                                                                                                                                                                                | Notel Duoduct nicture mou differ from octual meduct                                                                                                                                                                                                                                                                                                                                                                                                                                                                                                                                                                                                                 |      |
| Product No.: 96115116                                                                                                                                                                                                                                                                                                                                                                                                                                                                                                                                                                                                                                                                                                                                                                                                                                                                                                                                                                                                                                                                                                                                                                                                                                                                                                                                                                                                                                                                                                                                                                                                                                                                                                                                                                                                                                                                                                                                                                                                                                                                                                          | Note! Product picture may differ from actual product                                                                                                                                                                                                                                                                                                                                                                                                                                                                                                                                                                                                                |      |
| GRUNDFOS EF pump is a po                                                                                                                                                                                                                                                                                                                                                                                                                                                                                                                                                                                                                                                                                                                                                                                                                                                                                                                                                                                                                                                                                                                                                                                                                                                                                                                                                                                                                                                                                                                                                                                                                                                                                                                                                                                                                                                                                                                                                                                                                                                                                                       | rtable pump for both domestic and industrial applications.                                                                                                                                                                                                                                                                                                                                                                                                                                                                                                                                                                                                          |      |
| <ul> <li>drainage and surface water water wastewater with fibres, e.g. f</li> <li>wastewater without discharge</li> </ul>                                                                                                                                                                                                                                                                                                                                                                                                                                                                                                                                                                                                                                                                                                                                                                                                                                                                                                                                                                                                                                                                                                                                                                                                                                                                                                                                                                                                                                                                                                                                                                                                                                                                                                                                                                                                                                                                                                                                                                                                      | rom laundries                                                                                                                                                                                                                                                                                                                                                                                                                                                                                                                                                                                                                                                       |      |
| The compact design makes th                                                                                                                                                                                                                                                                                                                                                                                                                                                                                                                                                                                                                                                                                                                                                                                                                                                                                                                                                                                                                                                                                                                                                                                                                                                                                                                                                                                                                                                                                                                                                                                                                                                                                                                                                                                                                                                                                                                                                                                                                                                                                                    | e pump suitable for both temporary and permanent installation.                                                                                                                                                                                                                                                                                                                                                                                                                                                                                                                                                                                                      |      |
| The compact design makes in                                                                                                                                                                                                                                                                                                                                                                                                                                                                                                                                                                                                                                                                                                                                                                                                                                                                                                                                                                                                                                                                                                                                                                                                                                                                                                                                                                                                                                                                                                                                                                                                                                                                                                                                                                                                                                                                                                                                                                                                                                                                                                    | e pump suitable for both temporary and permanent installation.                                                                                                                                                                                                                                                                                                                                                                                                                                                                                                                                                                                                      |      |
| The pump is a cast iron submo                                                                                                                                                                                                                                                                                                                                                                                                                                                                                                                                                                                                                                                                                                                                                                                                                                                                                                                                                                                                                                                                                                                                                                                                                                                                                                                                                                                                                                                                                                                                                                                                                                                                                                                                                                                                                                                                                                                                                                                                                                                                                                  | ersible pump with integrated submersible explosion-proof 3-phase motor. Approvals:                                                                                                                                                                                                                                                                                                                                                                                                                                                                                                                                                                                  | LGA, |
| The pump has an intermediate                                                                                                                                                                                                                                                                                                                                                                                                                                                                                                                                                                                                                                                                                                                                                                                                                                                                                                                                                                                                                                                                                                                                                                                                                                                                                                                                                                                                                                                                                                                                                                                                                                                                                                                                                                                                                                                                                                                                                                                                                                                                                                   | e oil chamber pre-filled with non-toxic special oil.                                                                                                                                                                                                                                                                                                                                                                                                                                                                                                                                                                                                                |      |
| The pump is fitted with a cable prevent water from penetrating                                                                                                                                                                                                                                                                                                                                                                                                                                                                                                                                                                                                                                                                                                                                                                                                                                                                                                                                                                                                                                                                                                                                                                                                                                                                                                                                                                                                                                                                                                                                                                                                                                                                                                                                                                                                                                                                                                                                                                                                                                                                 | e plug for easy dismantling. This plug is hermetically sealed with polyurethane to g through the cable into the motor.                                                                                                                                                                                                                                                                                                                                                                                                                                                                                                                                              |      |
| A clamp between nump bousi                                                                                                                                                                                                                                                                                                                                                                                                                                                                                                                                                                                                                                                                                                                                                                                                                                                                                                                                                                                                                                                                                                                                                                                                                                                                                                                                                                                                                                                                                                                                                                                                                                                                                                                                                                                                                                                                                                                                                                                                                                                                                                     | ng and motor ensures easy and safe dismantling and assembly. Inspection can be                                                                                                                                                                                                                                                                                                                                                                                                                                                                                                                                                                                      |      |
| done in the field without any s                                                                                                                                                                                                                                                                                                                                                                                                                                                                                                                                                                                                                                                                                                                                                                                                                                                                                                                                                                                                                                                                                                                                                                                                                                                                                                                                                                                                                                                                                                                                                                                                                                                                                                                                                                                                                                                                                                                                                                                                                                                                                                | pecial tools.                                                                                                                                                                                                                                                                                                                                                                                                                                                                                                                                                                                                                                                       |      |
| done in the field without any s<br>The pump is fitted with a doub                                                                                                                                                                                                                                                                                                                                                                                                                                                                                                                                                                                                                                                                                                                                                                                                                                                                                                                                                                                                                                                                                                                                                                                                                                                                                                                                                                                                                                                                                                                                                                                                                                                                                                                                                                                                                                                                                                                                                                                                                                                              | pecial tools.<br>Ie shaft seal in the unique cartridge design. This makes it easy to replace the shaft seal<br>t any special tools. It also eliminates the risk of faulty installation.                                                                                                                                                                                                                                                                                                                                                                                                                                                                             |      |
| done in the field without any s<br>The pump is fitted with a doub<br>very quickly in the field withou                                                                                                                                                                                                                                                                                                                                                                                                                                                                                                                                                                                                                                                                                                                                                                                                                                                                                                                                                                                                                                                                                                                                                                                                                                                                                                                                                                                                                                                                                                                                                                                                                                                                                                                                                                                                                                                                                                                                                                                                                          | pecial tools.<br>le shaft seal in the unique cartridge design. This makes it easy to replace the shaft seal                                                                                                                                                                                                                                                                                                                                                                                                                                                                                                                                                         |      |
| done in the field without any s<br>The pump is fitted with a doub<br>very quickly in the field withou<br>The motor is insulation class F                                                                                                                                                                                                                                                                                                                                                                                                                                                                                                                                                                                                                                                                                                                                                                                                                                                                                                                                                                                                                                                                                                                                                                                                                                                                                                                                                                                                                                                                                                                                                                                                                                                                                                                                                                                                                                                                                                                                                                                       | pecial tools.<br>le shaft seal in the unique cartridge design. This makes it easy to replace the shaft seal<br>t any special tools. It also eliminates the risk of faulty installation.                                                                                                                                                                                                                                                                                                                                                                                                                                                                             |      |
| done in the field without any s<br>The pump is fitted with a doub<br>very quickly in the field withou<br>The motor is insulation class F                                                                                                                                                                                                                                                                                                                                                                                                                                                                                                                                                                                                                                                                                                                                                                                                                                                                                                                                                                                                                                                                                                                                                                                                                                                                                                                                                                                                                                                                                                                                                                                                                                                                                                                                                                                                                                                                                                                                                                                       | pecial tools.<br>le shaft seal in the unique cartridge design. This makes it easy to replace the shaft seal<br>t any special tools. It also eliminates the risk of faulty installation.                                                                                                                                                                                                                                                                                                                                                                                                                                                                             |      |
| done in the field without any s<br>The pump is fitted with a doub<br>very quickly in the field withou<br>The motor is insulation class F<br>The pump has R 2 discharge p<br>Controls:<br>Moisture sensor:                                                                                                                                                                                                                                                                                                                                                                                                                                                                                                                                                                                                                                                                                                                                                                                                                                                                                                                                                                                                                                                                                                                                                                                                                                                                                                                                                                                                                                                                                                                                                                                                                                                                                                                                                                                                                                                                                                                      | pecial tools.<br>le shaft seal in the unique cartridge design. This makes it easy to replace the shaft seal<br>t any special tools. It also eliminates the risk of faulty installation.<br>and has long-life, deep-groove, greased-for-life ball bearings.<br>port and is ready for installation either free-standing or on an auto-coupling system.<br>without moisture sensors                                                                                                                                                                                                                                                                                    |      |
| done in the field without any s<br>The pump is fitted with a doub<br>very quickly in the field withou<br>The motor is insulation class F<br>The pump has R 2 discharge p<br>Controls:<br>Moisture sensor:<br>Water-in-oil sensor:                                                                                                                                                                                                                                                                                                                                                                                                                                                                                                                                                                                                                                                                                                                                                                                                                                                                                                                                                                                                                                                                                                                                                                                                                                                                                                                                                                                                                                                                                                                                                                                                                                                                                                                                                                                                                                                                                              | pecial tools.<br>le shaft seal in the unique cartridge design. This makes it easy to replace the shaft seal<br>t any special tools. It also eliminates the risk of faulty installation.<br>and has long-life, deep-groove, greased-for-life ball bearings.<br>bort and is ready for installation either free-standing or on an auto-coupling system.<br>without moisture sensors<br>without water-in-oil sensor                                                                                                                                                                                                                                                     |      |
| done in the field without any s<br>The pump is fitted with a doub<br>very quickly in the field withou<br>The motor is insulation class F<br>The pump has R 2 discharge p<br>Controls:<br>Moisture sensor:                                                                                                                                                                                                                                                                                                                                                                                                                                                                                                                                                                                                                                                                                                                                                                                                                                                                                                                                                                                                                                                                                                                                                                                                                                                                                                                                                                                                                                                                                                                                                                                                                                                                                                                                                                                                                                                                                                                      | pecial tools.<br>le shaft seal in the unique cartridge design. This makes it easy to replace the shaft seal<br>t any special tools. It also eliminates the risk of faulty installation.<br>and has long-life, deep-groove, greased-for-life ball bearings.<br>bort and is ready for installation either free-standing or on an auto-coupling system.<br>without moisture sensors<br>without water-in-oil sensor                                                                                                                                                                                                                                                     |      |
| done in the field without any s<br>The pump is fitted with a doub<br>very quickly in the field withou<br>The motor is insulation class F<br>The pump has R 2 discharge p<br>Controls:<br>Moisture sensor:<br>Water-in-oil sensor:<br>AUTOADAPT with/without (Ye<br>Liquid:                                                                                                                                                                                                                                                                                                                                                                                                                                                                                                                                                                                                                                                                                                                                                                                                                                                                                                                                                                                                                                                                                                                                                                                                                                                                                                                                                                                                                                                                                                                                                                                                                                                                                                                                                                                                                                                     | <ul> <li>pecial tools.</li> <li>le shaft seal in the unique cartridge design. This makes it easy to replace the shaft seal t any special tools. It also eliminates the risk of faulty installation.</li> <li>and has long-life, deep-groove, greased-for-life ball bearings.</li> <li>bort and is ready for installation either free-standing or on an auto-coupling system.</li> <li>without moisture sensors without water-in-oil sensor es/No): NO</li> </ul>                                                                                                                                                                                                    |      |
| done in the field without any signature of the pump is fitted with a doub very quickly in the field without. The motor is insulation class F The pump has R 2 discharge processor:<br>Controls:<br>Moisture sensor:<br>Water-in-oil sensor:<br>AUTOADAPT with/without (Yee Liquid:<br>Liquid temperature range:                                                                                                                                                                                                                                                                                                                                                                                                                                                                                                                                                                                                                                                                                                                                                                                                                                                                                                                                                                                                                                                                                                                                                                                                                                                                                                                                                                                                                                                                                                                                                                                                                                                                                                                                                                                                                | <ul> <li>pecial tools.</li> <li>le shaft seal in the unique cartridge design. This makes it easy to replace the shaft seal t any special tools. It also eliminates the risk of faulty installation.</li> <li>and has long-life, deep-groove, greased-for-life ball bearings.</li> <li>bort and is ready for installation either free-standing or on an auto-coupling system.</li> <li>without moisture sensors without water-in-oil sensor es/No): NO</li> <li>0 40 °C</li> </ul>                                                                                                                                                                                   |      |
| done in the field without any s<br>The pump is fitted with a doub<br>very quickly in the field withou<br>The motor is insulation class F<br>The pump has R 2 discharge p<br>Controls:<br>Moisture sensor:<br>Water-in-oil sensor:<br>AUTOADAPT with/without (Ye<br>Liquid:                                                                                                                                                                                                                                                                                                                                                                                                                                                                                                                                                                                                                                                                                                                                                                                                                                                                                                                                                                                                                                                                                                                                                                                                                                                                                                                                                                                                                                                                                                                                                                                                                                                                                                                                                                                                                                                     | <ul> <li>pecial tools.</li> <li>le shaft seal in the unique cartridge design. This makes it easy to replace the shaft seal t any special tools. It also eliminates the risk of faulty installation.</li> <li>and has long-life, deep-groove, greased-for-life ball bearings.</li> <li>bort and is ready for installation either free-standing or on an auto-coupling system.</li> <li>without moisture sensors without water-in-oil sensor es/No): NO</li> </ul>                                                                                                                                                                                                    |      |
| done in the field without any signature of the pump is fitted with a doub very quickly in the field without. The motor is insulation class F The pump has R 2 discharge provide the pump has R  | <ul> <li>pecial tools.</li> <li>le shaft seal in the unique cartridge design. This makes it easy to replace the shaft seal t any special tools. It also eliminates the risk of faulty installation.</li> <li>and has long-life, deep-groove, greased-for-life ball bearings.</li> <li>port and is ready for installation either free-standing or on an auto-coupling system.</li> <li>without moisture sensors without water-in-oil sensor</li> <li>es/No): NO</li> <li>040 °C</li> <li>998.2 kg/m<sup>3</sup></li> </ul>                                                                                                                                           |      |
| done in the field without any signature of the pump is fitted with a doub very quickly in the field without. The motor is insulation class F The pump has R 2 discharge provide the pump has R  | <ul> <li>pecial tools.</li> <li>le shaft seal in the unique cartridge design. This makes it easy to replace the shaft seal t any special tools. It also eliminates the risk of faulty installation.</li> <li>and has long-life, deep-groove, greased-for-life ball bearings.</li> <li>bort and is ready for installation either free-standing or on an auto-coupling system.</li> <li>without moisture sensors without water-in-oil sensor es/No): NO</li> <li>040 °C</li> <li>998.2 kg/m<sup>3</sup></li> <li>10.9 l/s</li> </ul>                                                                                                                                  |      |
| done in the field without any s<br>The pump is fitted with a doub<br>very quickly in the field withou<br>The motor is insulation class F<br>The pump has R 2 discharge p<br>Controls:<br>Moisture sensor:<br>Water-in-oil sensor:<br>AUTOADAPT with/without (Ye<br>Liquid:<br>Liquid temperature range:<br>Density:<br>Technical:<br>Max flow:<br>Type of impeller:                                                                                                                                                                                                                                                                                                                                                                                                                                                                                                                                                                                                                                                                                                                                                                                                                                                                                                                                                                                                                                                                                                                                                                                                                                                                                                                                                                                                                                                                                                                                                                                                                                                                                                                                                            | <ul> <li>pecial tools.</li> <li>le shaft seal in the unique cartridge design. This makes it easy to replace the shaft seal tany special tools. It also eliminates the risk of faulty installation.</li> <li>and has long-life, deep-groove, greased-for-life ball bearings.</li> <li>bort and is ready for installation either free-standing or on an auto-coupling system.</li> <li>without moisture sensors</li> <li>without water-in-oil sensor</li> <li>es/No): NO</li> <li>040 °C</li> <li>998.2 kg/m<sup>3</sup></li> <li>10.9 l/s</li> <li>SEMI OPEN</li> </ul>                                                                                              |      |
| done in the field without any signature field without any  | <ul> <li>pecial tools.</li> <li>le shaft seal in the unique cartridge design. This makes it easy to replace the shaft seal t any special tools. It also eliminates the risk of faulty installation.</li> <li>and has long-life, deep-groove, greased-for-life ball bearings.</li> <li>bort and is ready for installation either free-standing or on an auto-coupling system.</li> <li>without moisture sensors</li> <li>without water-in-oil sensor</li> <li>es/No): NO</li> <li>040 °C</li> <li>998.2 kg/m<sup>3</sup></li> <li>10.9 l/s</li> <li>SEMI OPEN</li> <li>30 mm</li> </ul>                                                                              |      |
| done in the field without any signature field without any signature field without any signature field without and the pump has R 2 discharge for the pump has R 2 discharge for Controls:<br>Moisture sensor:<br>Water-in-oil sensor:<br>AUTOADAPT with/without (Yee<br>Liquid:<br>Liquid temperature range:<br>Density:<br>Technical:<br>Max flow:<br>Type of impeller:<br>Maximum particle size:<br>Primary shaft seal:                                                                                                                                                                                                                                                                                                                                                                                                                                                                                                                                                                                                                                                                                                                                                                                                                                                                                                                                                                                                                                                                                                                                                                                                                                                                                                                                                                                                                                                                                                                                                                                                                                                                                                      | <ul> <li>pecial tools.</li> <li>le shaft seal in the unique cartridge design. This makes it easy to replace the shaft seal t any special tools. It also eliminates the risk of faulty installation.</li> <li>and has long-life, deep-groove, greased-for-life ball bearings.</li> <li>bort and is ready for installation either free-standing or on an auto-coupling system.</li> <li>without moisture sensors</li> <li>without water-in-oil sensor</li> <li>tes/No): NO</li> <li>040 °C</li> <li>998.2 kg/m<sup>3</sup></li> <li>10.9 l/s</li> <li>SEMI OPEN</li> <li>30 mm</li> <li>SIC/SIC</li> </ul>                                                            |      |
| done in the field without any signature field without any  | <ul> <li>pecial tools.</li> <li>le shaft seal in the unique cartridge design. This makes it easy to replace the shaft seal t any special tools. It also eliminates the risk of faulty installation.</li> <li>and has long-life, deep-groove, greased-for-life ball bearings.</li> <li>bort and is ready for installation either free-standing or on an auto-coupling system.</li> <li>without moisture sensors</li> <li>without water-in-oil sensor</li> <li>es/No): NO</li> <li>040 °C</li> <li>998.2 kg/m<sup>3</sup></li> <li>10.9 l/s</li> <li>SEMI OPEN</li> <li>30 mm</li> </ul>                                                                              |      |
| done in the field without any signature field without any  | <ul> <li>pecial tools.</li> <li>le shaft seal in the unique cartridge design. This makes it easy to replace the shaft seal t any special tools. It also eliminates the risk of faulty installation.</li> <li>F and has long-life, deep-groove, greased-for-life ball bearings.</li> <li>port and is ready for installation either free-standing or on an auto-coupling system.</li> <li>without moisture sensors without water-in-oil sensor es/No): NO</li> <li>0 40 °C</li> <li>998.2 kg/m<sup>3</sup></li> <li>10.9 l/s</li> <li>SEMI OPEN 30 mm</li> <li>SIC/SIC 59 %</li> </ul>                                                                                |      |
| done in the field without any signature field without any signature field without any signature quickly in the field without. The motor is insulation class F The pump has R 2 discharge for Controls:<br>Moisture sensor:<br>Water-in-oil sensor:<br>AUTOADAPT with/without (Yee Liquid:<br>Liquid temperature range:<br>Density:<br>Technical:<br>Max flow:<br>Type of impeller:<br>Maximum particle size:<br>Primary shaft seal:<br>Max. hydraulic efficiency:<br>Approvals on nameplate:<br>Curve tolerance:                                                                                                                                                                                                                                                                                                                                                                                                                                                                                                                                                                                                                                                                                                                                                                                                                                                                                                                                                                                                                                                                                                                                                                                                                                                                                                                                                                                                                                                                                                                                                                                                               | <ul> <li>pecial tools.</li> <li>le shaft seal in the unique cartridge design. This makes it easy to replace the shaft seal t any special tools. It also eliminates the risk of faulty installation.</li> <li>F and has long-life, deep-groove, greased-for-life ball bearings.</li> <li>port and is ready for installation either free-standing or on an auto-coupling system.</li> <li>without moisture sensors without water-in-oil sensor es/No): NO</li> <li>0 40 °C</li> <li>998.2 kg/m<sup>3</sup></li> <li>10.9 l/s</li> <li>SEMI OPEN</li> <li>30 mm</li> <li>SIC/SIC</li> <li>59 %</li> <li>LGA, ATEX</li> </ul>                                           |      |
| done in the field without any signature field without any signature provide the field without and the pump is fitted without. The motor is insulation class F The pump has R 2 discharge provide the pump has R 2 discharge provid | <ul> <li>pecial tools.</li> <li>le shaft seal in the unique cartridge design. This makes it easy to replace the shaft seal t any special tools. It also eliminates the risk of faulty installation.</li> <li>F and has long-life, deep-groove, greased-for-life ball bearings.</li> <li>port and is ready for installation either free-standing or on an auto-coupling system.</li> <li>without moisture sensors without water-in-oil sensor es/No): NO</li> <li>0 40 °C</li> <li>998.2 kg/m<sup>3</sup></li> <li>10.9 l/s</li> <li>SEMI OPEN</li> <li>30 mm</li> <li>SIC/SIC</li> <li>59 %</li> <li>LGA, ATEX</li> </ul>                                           |      |
| done in the field without any signature field without any signature field without any signature quickly in the field without. The motor is insulation class F The pump has R 2 discharge for Controls:<br>Moisture sensor:<br>Water-in-oil sensor:<br>AUTOADAPT with/without (Yee Liquid:<br>Liquid temperature range:<br>Density:<br>Technical:<br>Max flow:<br>Type of impeller:<br>Maximum particle size:<br>Primary shaft seal:<br>Max. hydraulic efficiency:<br>Approvals on nameplate:<br>Curve tolerance:                                                                                                                                                                                                                                                                                                                                                                                                                                                                                                                                                                                                                                                                                                                                                                                                                                                                                                                                                                                                                                                                                                                                                                                                                                                                                                                                                                                                                                                                                                                                                                                                               | <ul> <li>pecial tools.</li> <li>le shaft seal in the unique cartridge design. This makes it easy to replace the shaft seal t any special tools. It also eliminates the risk of faulty installation.</li> <li>and has long-life, deep-groove, greased-for-life ball bearings.</li> <li>port and is ready for installation either free-standing or on an auto-coupling system.</li> <li>without moisture sensors without water-in-oil sensor es/No): NO</li> <li>040 °C</li> <li>998.2 kg/m<sup>3</sup></li> <li>10.9 l/s</li> <li>SEMI OPEN</li> <li>30 mm</li> <li>SIC/SIC</li> <li>59 %</li> <li>LGA, ATEX</li> <li>ISO9906:2012 3B2</li> </ul>                    |      |
| done in the field without any signature field without any signature provide the field without and the pump is fitted without. The motor is insulation class F The pump has R 2 discharge provide the pump has R 2 discharge provid | <ul> <li>pecial tools.</li> <li>le shaft seal in the unique cartridge design. This makes it easy to replace the shaft seal t any special tools. It also eliminates the risk of faulty installation.</li> <li>and has long-life, deep-groove, greased-for-life ball bearings.</li> <li>bort and is ready for installation either free-standing or on an auto-coupling system.</li> <li>without moisture sensors without water-in-oil sensor ss/No): NO</li> <li>040 °C</li> <li>998.2 kg/m<sup>3</sup></li> <li>10.9 l/s</li> <li>SEMI OPEN</li> <li>30 mm</li> <li>SIC/SIC</li> <li>59 %</li> <li>LGA, ATEX</li> <li>ISO9906:2012 3B2</li> <li>Cast iron</li> </ul> |      |