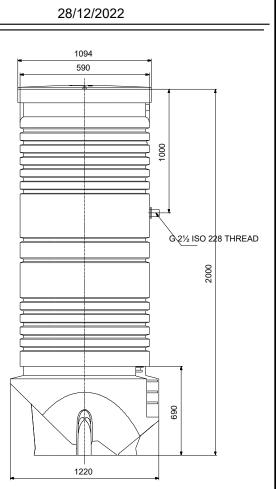

## Company name: Created by: Phone:

Date:

| Description                   | Value                                    |  |  |  |
|-------------------------------|------------------------------------------|--|--|--|
| General information:          |                                          |  |  |  |
| Product name:                 | PS.R.12.20.S.GC.304.65.A65.DP<br>/SL     |  |  |  |
| Product No:                   | 96235320                                 |  |  |  |
| EAN number:                   | 5700830538821                            |  |  |  |
| Technical:                    |                                          |  |  |  |
| Designed for number of pumps: | 1                                        |  |  |  |
| Pump connection:              | DN65                                     |  |  |  |
| Valve chamber:                | Ν                                        |  |  |  |
| Number of closing valves:     | 1                                        |  |  |  |
| Number of non-return valves:  | 1                                        |  |  |  |
| Insulation:                   | NO                                       |  |  |  |
| Pipe design:                  | Goose neck common                        |  |  |  |
| Extra con.:                   | Branch socket connection Plug            |  |  |  |
| Screen basket:                | NO                                       |  |  |  |
| Baffle plate:                 | NO                                       |  |  |  |
| Safety grid:                  | NO                                       |  |  |  |
| Chain:                        | YES                                      |  |  |  |
| Chain cert.:                  | Chain certificate 320kg<br>Certification |  |  |  |
| Max pump load [kW]:           | 4 kW                                     |  |  |  |
| Materials:                    |                                          |  |  |  |
| Pit Material:                 | PE (polyethylene)                        |  |  |  |
| Cover material:               | PE (polyethylene)                        |  |  |  |
| Pipework mat.:                | AISI 304                                 |  |  |  |
| Safety grid mat:              | Safety grid material Not an option       |  |  |  |
| Chain:                        | Stainless steel                          |  |  |  |
| Installation:                 |                                          |  |  |  |
| Sump volume:                  | 0.52 m³                                  |  |  |  |
| Pit diameter:                 | 1200/1000 mm                             |  |  |  |
| Inst. Type:                   | Submersible with autocoupling            |  |  |  |
| Pit Height:                   | 2000 mm                                  |  |  |  |
| Cover design:                 | Flat cover                               |  |  |  |
| Cover load:                   | No traffic                               |  |  |  |
| Others:                       |                                          |  |  |  |
| Designed for:                 | DP (2.6kW)/SL1.50.65/SLV.65.65           |  |  |  |
| Net weight:                   | 193 kg                                   |  |  |  |
| Gross weight:                 | 222 kg                                   |  |  |  |