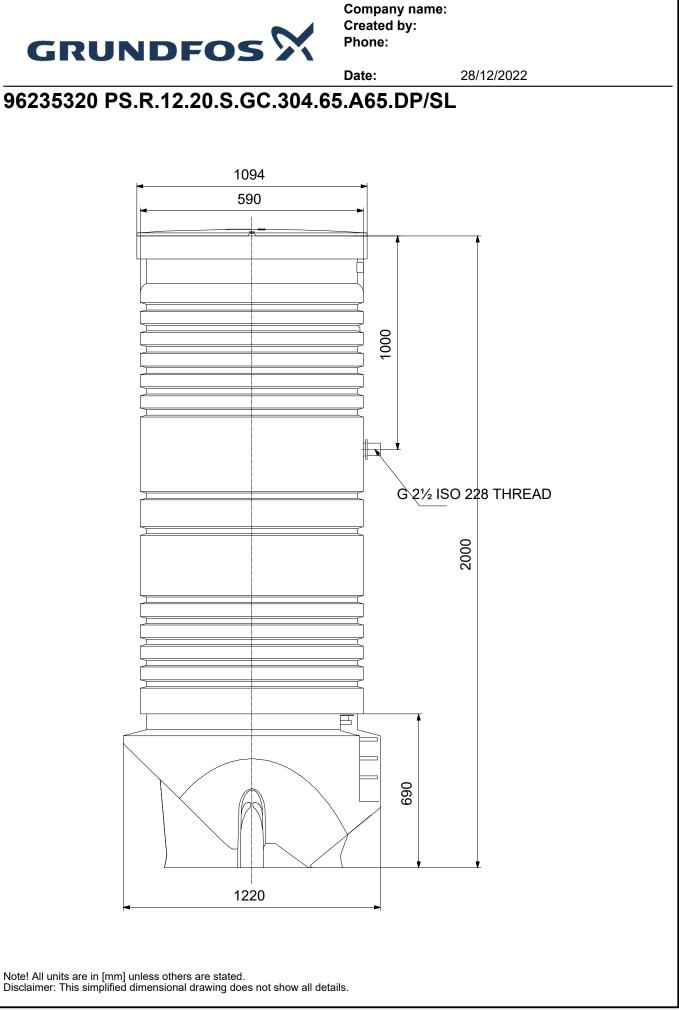

## Company name: Created by: Phone:

Date:

| Description                   | Value                                    |  |  |  |
|-------------------------------|------------------------------------------|--|--|--|
| General information:          |                                          |  |  |  |
| Product name:                 | PS.R.12.20.S.GC.304.65.A65.DP<br>/SL     |  |  |  |
| Product No:                   | 96235320                                 |  |  |  |
| EAN number:                   | 5700830538821                            |  |  |  |
| Technical:                    |                                          |  |  |  |
| Designed for number of pumps: | 1                                        |  |  |  |
| Pump connection:              | DN65                                     |  |  |  |
| Valve chamber:                | Ν                                        |  |  |  |
| Number of closing valves:     | 1                                        |  |  |  |
| Number of non-return valves:  | 1                                        |  |  |  |
| Insulation:                   | NO                                       |  |  |  |
| Pipe design:                  | Goose neck common                        |  |  |  |
| Extra con.:                   | Branch socket connection Plug            |  |  |  |
| Screen basket:                | NO                                       |  |  |  |
| Baffle plate:                 | NO                                       |  |  |  |
| Safety grid:                  | NO                                       |  |  |  |
| Chain:                        | YES                                      |  |  |  |
| Chain cert.:                  | Chain certificate 320kg<br>Certification |  |  |  |
| Max pump load [kW]:           | 4 kW                                     |  |  |  |
| Materials:                    |                                          |  |  |  |
| Pit Material:                 | PE (polyethylene)                        |  |  |  |
| Cover material:               | PE (polyethylene)                        |  |  |  |
| Pipework mat.:                | AISI 304                                 |  |  |  |
| Safety grid mat:              | Safety grid material Not an option       |  |  |  |
| Chain:                        | Stainless steel                          |  |  |  |
| Installation:                 |                                          |  |  |  |
| Sump volume:                  | 0.52 m³                                  |  |  |  |
| Pit diameter:                 | 1200/1000 mm                             |  |  |  |
| Inst. Type:                   | Submersible with autocoupling            |  |  |  |
| Pit Height:                   | 2000 mm                                  |  |  |  |
| Cover design:                 | Flat cover                               |  |  |  |
| Cover load:                   | No traffic                               |  |  |  |
| Others:                       |                                          |  |  |  |
| Designed for:                 | DP (2.6kW)/SL1.50.65/SLV.65.65           |  |  |  |
| Net weight:                   | 193 kg                                   |  |  |  |
| Gross weight:                 | 222 kg                                   |  |  |  |