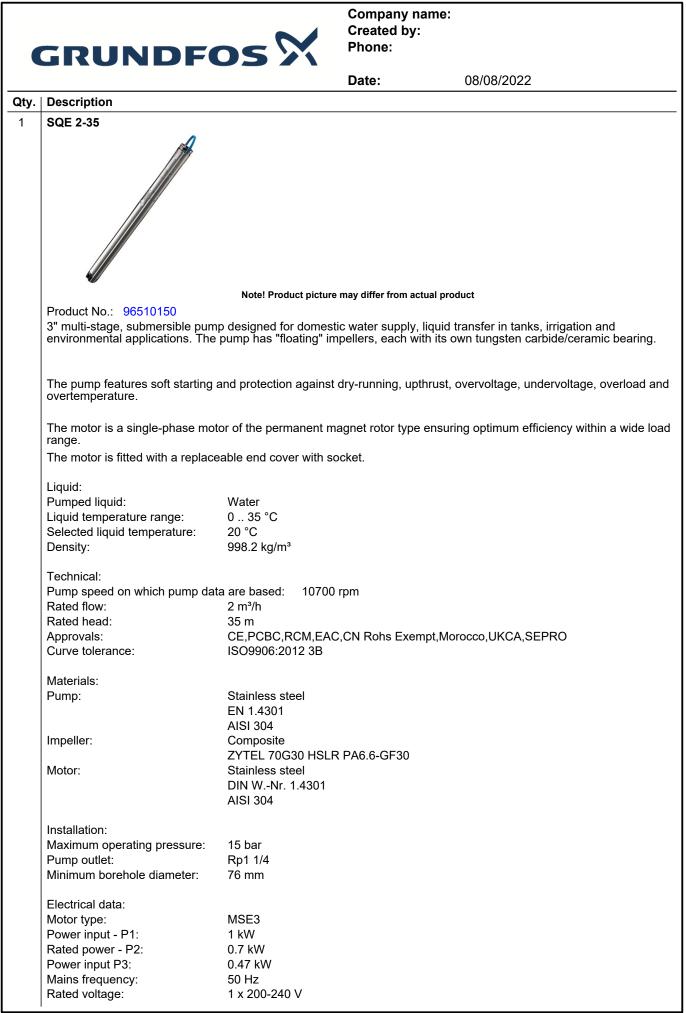

Company name: Created by: Phone:

| Date: 08/08/2022   2ty. Description   1 Rated current: 5.3 A   Power facto: 1.00   Rated speed: 10700 rpm   Start.method: direct-on-line   Enclosure class (IEC 85): F   Length of cable: 1.5 m   Motor No: 96160854   Others: Net weight:   At weight: 4.04 kg   Gross weight: 5.14 kg   Shipping volume: 0.009 m²   Danish VVS No: 388442435   Swedish RSK No:: 585369   Country of origin: DE   Custom tariff no: 84137029   |      | GRUNDF                                                                                                                           | osX                                                                      | Phone: |            |  |
|---------------------------------------------------------------------------------------------------------------------------------------------------------------------------------------------------------------------------------------------------------------------------------------------------------------------------------------------------------------------------------------------------------------------------------|------|----------------------------------------------------------------------------------------------------------------------------------|--------------------------------------------------------------------------|--------|------------|--|
| 1   Rated current:   5.3 A     Power factor:   1.00     Rated speed:   10700 rpm     Start. method:   direct-on-line     Enclosure class (IEC 34-5):   IP68     Insulation class (IEC 85):   F     Length of cable:   1.5 m     Motor No:   96160854     Others:   Vertice     Net weight:   5.14 kg     Shipping volume:   0.009 m³     Danish VVS No.:   388442435     Swedish RSK No.:   5853369     Country of origin:   DE |      |                                                                                                                                  |                                                                          | Date:  | 08/08/2022 |  |
| Power factor:1.00Rated speed:10700 rpmStart. method:direct-on-lineEnclosure class (IEC 34-5):IP68Insulation class (IEC 85):FLength of cable:1.5 mMotor No:96160854Others:Net weight:4.04 kgGross weight:5.14 kgShipping volume:0.009 m³Danish VVS No.:388442435Swedish RSK No.:5853369Country of origin:DE                                                                                                                      | Qty. | Description                                                                                                                      |                                                                          |        |            |  |
| Net weight:4.04 kgGross weight:5.14 kgShipping volume:0.009 m³Danish VVS No.:388442435Swedish RSK No.:5853369Country of origin:DE                                                                                                                                                                                                                                                                                               | 1    | Power factor:<br>Rated speed:<br>Start. method:<br>Enclosure class (IEC 34-5):<br>Insulation class (IEC 85):<br>Length of cable: | 1.00<br>10700 rpm<br>direct-on-line<br>IP68<br>F<br>1.5 m                |        |            |  |
|                                                                                                                                                                                                                                                                                                                                                                                                                                 |      | Others:<br>Net weight:<br>Gross weight:<br>Shipping volume:<br>Danish VVS No.:<br>Swedish RSK No.:<br>Country of origin:         | 4.04 kg<br>5.14 kg<br>0.009 m <sup>3</sup><br>388442435<br>5853369<br>DE |        |            |  |
|                                                                                                                                                                                                                                                                                                                                                                                                                                 |      |                                                                                                                                  |                                                                          |        |            |  |