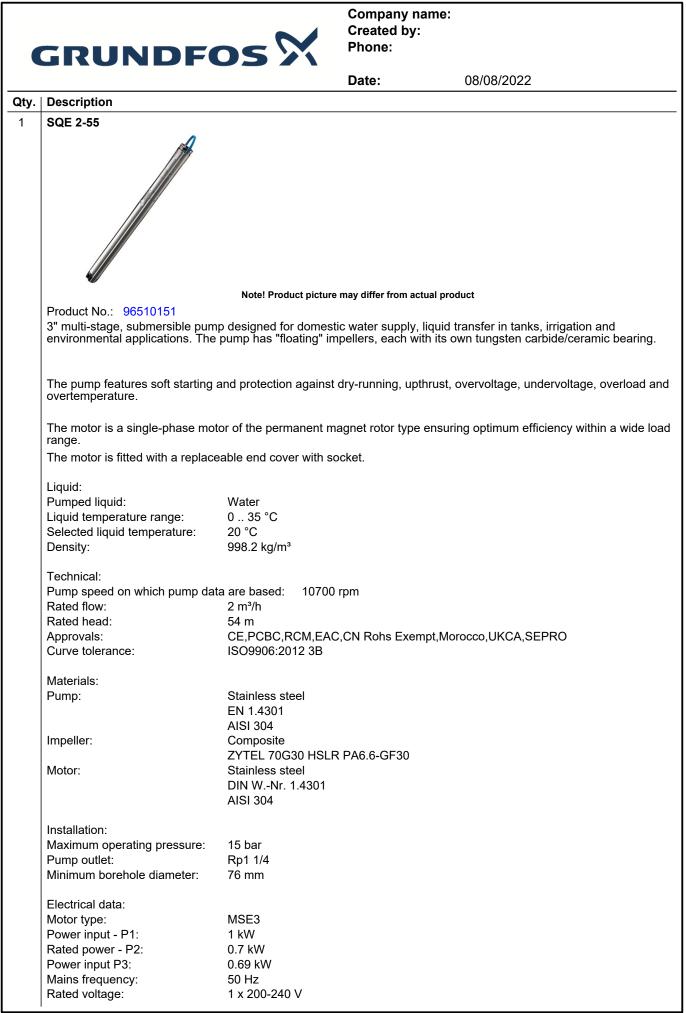

Company name: Created by: Phone:

|   |                             |                      | Date: | 08/08/2022 |  |
|---|-----------------------------|----------------------|-------|------------|--|
| 1 | Description                 |                      |       |            |  |
| + | Rated current:              | 5.3 A                |       |            |  |
|   | Power factor:               | 1.00                 |       |            |  |
|   |                             |                      |       |            |  |
|   | Rated speed:                | 10700 rpm            |       |            |  |
|   | Start. method:              | direct-on-line       |       |            |  |
|   | Enclosure class (IEC 34-5): | IP68                 |       |            |  |
|   | Insulatio