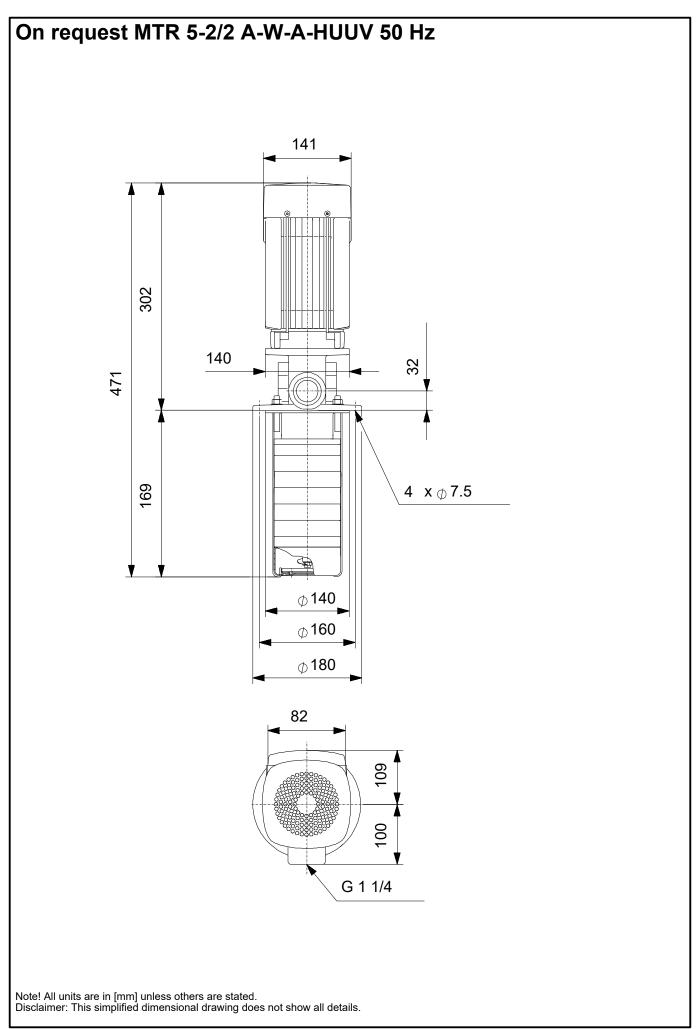

| Qty. | Description                                                          |                                                                                                                                                        |  |  |  |  |
|------|----------------------------------------------------------------------|--------------------------------------------------------------------------------------------------------------------------------------------------------|--|--|--|--|
| 1    | MTR 5-2/2 A-W-A-HUUV                                                 |                                                                                                                                                        |  |  |  |  |
|      |                                                                      |                                                                                                                                                        |  |  |  |  |
|      | Product No.: On request                                              |                                                                                                                                                        |  |  |  |  |
|      | The pump head and base are in characteristics:                       | ing, centrifugal pump for vertical installation in tanks etc.<br>cast iron – all other wetted parts are in stainless steel. The pump has the following |  |  |  |  |
|      | Dimensions according to                                              |                                                                                                                                                        |  |  |  |  |
|      |                                                                      | nambers and spline shaft are made of Stainless steel.                                                                                                  |  |  |  |  |
|      | Mechanical shaft seal acc                                            |                                                                                                                                                        |  |  |  |  |
|      |                                                                      | ntered metal split coupling.                                                                                                                           |  |  |  |  |
|      | A cartridge shaft seal ensures hig<br>3-phase, fan-cooled asynchrono | gh reliability, safe handling, and easy access and service. The pump is fitted with a us motor.                                                        |  |  |  |  |
|      | Controls:                                                            |                                                                                                                                                        |  |  |  |  |
|      | Frequency converter:                                                 | NONE                                                                                                                                                   |  |  |  |  |
|      | Liquid                                                               |                                                                                                                                                        |  |  |  |  |
|      | Liquid:                                                              | Weter                                                                                                                                                  |  |  |  |  |
|      | Pumped liquid:                                                       | Water                                                                                                                                                  |  |  |  |  |
|      | Liquid temperature range:                                            | -10 90 °C                                                                                                                                              |  |  |  |  |
|      | Selected liquid temperature:                                         | 20 °C                                                                                                                                                  |  |  |  |  |
|      | Density:                                                             | 998.2 kg/m³                                                                                                                                            |  |  |  |  |
|      | Technical:<br>Pump speed on which pump data<br>Rated flow:           | a are based: 2873 rpm<br>96.7 l/min                                                                                                                    |  |  |  |  |
|      | Rated head:                                                          | 9.7 m                                                                                                                                                  |  |  |  |  |
|      | Chambers:                                                            | 2                                                                                                                                                      |  |  |  |  |
|      | Drainage back to tank:                                               | N N                                                                                                                                                    |  |  |  |  |
|      | Pump orientation:                                                    | Vertical                                                                                                                                               |  |  |  |  |
|      | Code for shaft seal:                                                 | HUUV                                                                                                                                                   |  |  |  |  |
|      |                                                                      |                                                                                                                                                        |  |  |  |  |
|      | Approvals:                                                           | CE,EAC                                                                                                                                                 |  |  |  |  |
|      | Curve tolerance:                                                     | ISO9906:2012 3B                                                                                                                                        |  |  |  |  |
|      | Materials:                                                           |                                                                                                                                                        |  |  |  |  |
|      | Pump head:                                                           | Cast iron                                                                                                                                              |  |  |  |  |
|      |                                                                      | EN 1561 EN-GJL-200                                                                                                                                     |  |  |  |  |
|      |                                                                      | ASTM A48-25B                                                                                                                                           |  |  |  |  |
|      | Impeller:                                                            | Stainless steel                                                                                                                                        |  |  |  |  |
|      |                                                                      | EN 1.4301                                                                                                                                              |  |  |  |  |
|      |                                                                      | AISI 304                                                                                                                                               |  |  |  |  |
|      | Installation:                                                        |                                                                                                                                                        |  |  |  |  |
|      | t max amb:                                                           | 60 °C                                                                                                                                                  |  |  |  |  |
|      | Maximum operating pressure:                                          | 25 bar                                                                                                                                                 |  |  |  |  |
|      | Max pressure at stated temp:                                         | 25 bar / 90 °C                                                                                                                                         |  |  |  |  |
|      | Type of connection:                                                  | G internal thread                                                                                                                                      |  |  |  |  |
|      | Size of outlet connection:                                           | 1 1/4 inch                                                                                                                                             |  |  |  |  |
|      | Immersion depth:                                                     | 169 mm                                                                                                                                                 |  |  |  |  |
|      | Flange size for motor:                                               | FT85                                                                                                                                                   |  |  |  |  |
|      | -                                                                    |                                                                                                                                                        |  |  |  |  |
|      | Electrical data:                                                     |                                                                                                                                                        |  |  |  |  |
|      | Motor standard:                                                      |                                                                                                                                                        |  |  |  |  |
|      | Motor type:                                                          | 71A                                                                                                                                                    |  |  |  |  |
|      | IE Efficiency class:                                                 | IE3                                                                                                                                                    |  |  |  |  |
|      | Rated power - P2:                                                    | 0.37 kW                                                                                                                                                |  |  |  |  |
|      |                                                                      |                                                                                                                                                        |  |  |  |  |