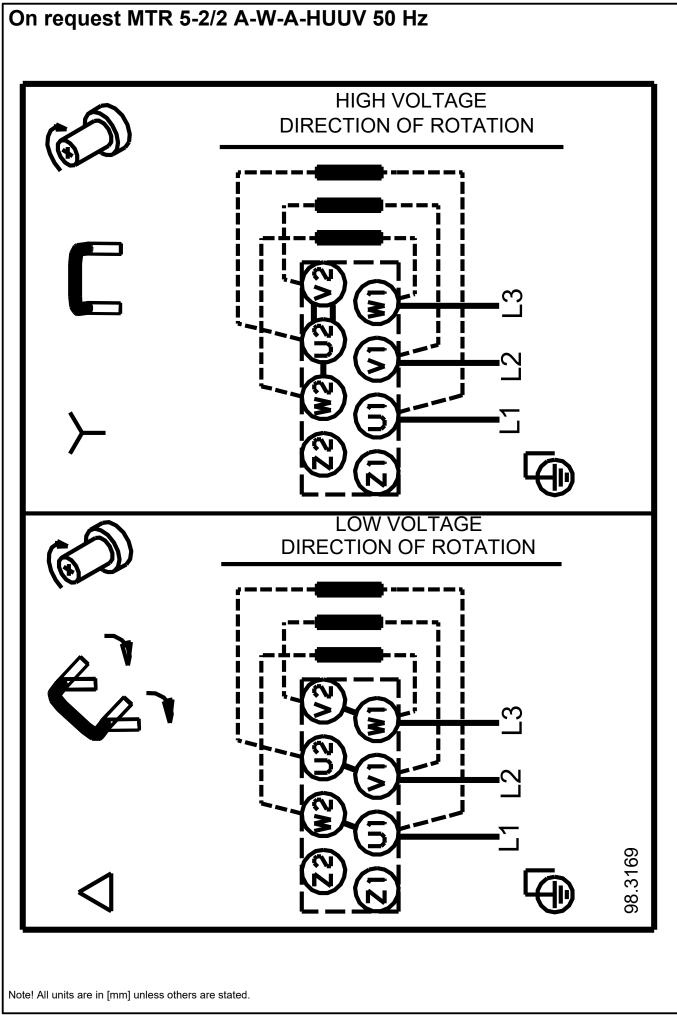

| Description                                | 50 Hz                                  |
|--------------------------------------------|----------------------------------------|
| Mains frequency:<br>Suitable for 50/60 Hz: | 50 H2<br>N                             |
|                                            | N<br>3 x 220-240D/380-415Y V           |
| Rated voltage:<br>Rated current:           | 3 x 220-240D/380-4151 V<br>1.74/1.00 A |
|                                            |                                        |
| Starting current:                          | 490-530 %                              |
| Cos phi - power factor:                    | 0.80-0.70                              |
| Rated speed:                               | 2850-2880 rpm                          |
| Efficiency:                                | IE3 73,8%                              |
| Motor efficiency at full load:             | 73.8 %                                 |
| Motor efficiency at 3/4 load:              | 79.0 %                                 |
| Motor efficiency at 1/2 load:              | 75.5 %                                 |
| Number of poles:                           | 2                                      |
| Enclosure class (IEC 34-5):                | 55 Dust/Jetting                        |
| Insulation class (IEC 85):                 | F                                      |
| Motor No:                                  | 85805102                               |
| Others:                                    |                                        |
| Terminal box position:                     | 6                                      |
| Minimum efficiency index, MEI              | ≥: 0.57                                |
| Net weight:                                | 13.2 kg                                |
| Gross weight:                              | 16.3 kg                                |
| Shipping volume:                           | 0.045 m <sup>3</sup>                   |
| Country of origin:                         | HU                                     |
| Custom tariff no.:                         | 84137075                               |
|                                            |                                        |
|                                            |                                        |
|                                            |                                        |
|                                            |                                        |
|                                            |                                        |
|                                            |                                        |
|                                            |                                        |
|                                            |                                        |
|                                            |                                        |
|                                            |                                        |
|                                            |                                        |
|                                            |                                        |