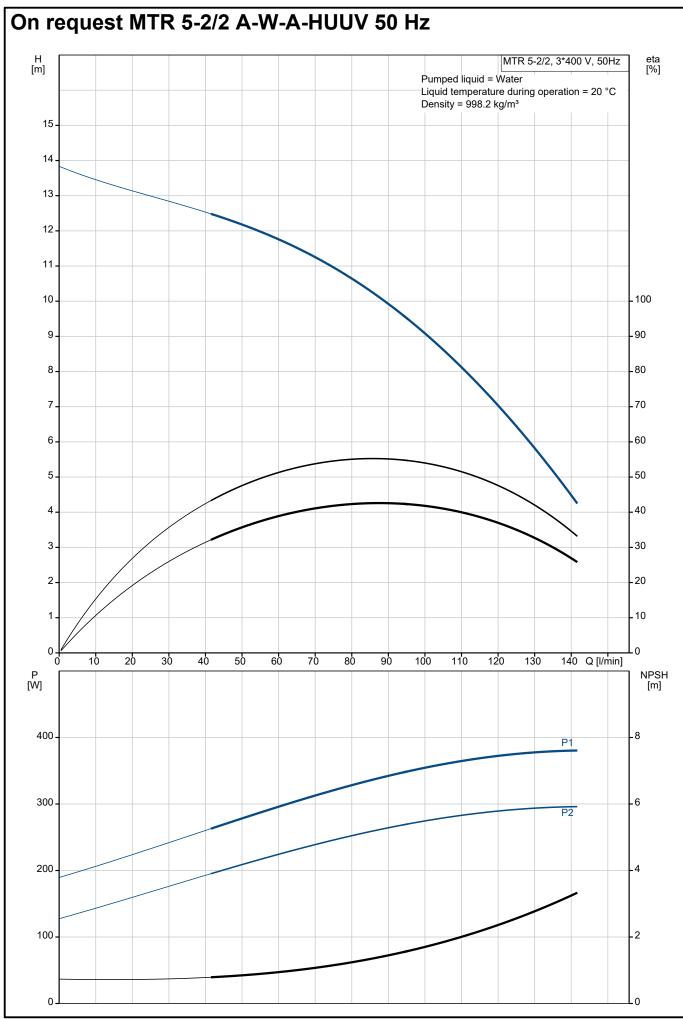

| Qty. | Description                                                          |                                                                                                                                                        |  |  |  |  |
|------|----------------------------------------------------------------------|--------------------------------------------------------------------------------------------------------------------------------------------------------|--|--|--|--|
| 1    | MTR 5-2/2 A-W-A-HUUV                                                 |                                                                                                                                                        |  |  |  |  |
|      |                                                                      |                                                                                                                                                        |  |  |  |  |
|      | Product No.: On request                                              |                                                                                                                                                        |  |  |  |  |
|      | The pump head and base are in characteristics:                       | ing, centrifugal pump for vertical installation in tanks etc.<br>cast iron – all other wetted parts are in stainless steel. The pump has the following |  |  |  |  |
|      | Dimensions according to                                              |                                                                                                                                                        |  |  |  |  |
|      |                                                                      | nambers and spline shaft are made of Stainless steel.                                                                                                  |  |  |  |  |
|      | Mechanical shaft seal acc                                            |                                                                                                                                                        |  |  |  |  |
|      |                                                                      | ntered metal split coupling.                                                                                                                           |  |  |  |  |
|      | A cartridge shaft seal ensures hig<br>3-phase, fan-cooled asynchrono | gh reliability, safe handling, and easy access and service. The pump is fitted with a us motor.                                                        |  |  |  |  |
|      | Controls:                                                            |                                                                                                                                                        |  |  |  |  |
|      | Frequency converter:                                                 | NONE                                                                                                                                                   |  |  |  |  |
|      | Liquid                                                               |                                                                                                                                                        |  |  |  |  |
|      | Liquid:                                                              | Weter                                                                                                                                                  |  |  |  |  |
|      | Pumped liquid:                                                       | Water                                                                                                                                                  |  |  |  |  |
|      | Liquid temperature range:                                            | -10 90 °C                                                                                                                                              |  |  |  |  |
|      | Selected liquid temperature:                                         | 20 °C                                                                                                                                                  |  |  |  |  |
|      | Density:                                                             | 998.2 kg/m³                                                                                                                                            |  |  |  |  |
|      | Technical:<br>Pump speed on which pump data<br>Rated flow:           | a are based: 2873 rpm<br>96.7 l/min                                                                                                                    |  |  |  |  |
|      | Rated head:                                                          | 9.7 m                                                                                                                                                  |  |  |  |  |
|      | Chambers:                                                            | 2                                                                                                                                                      |  |  |  |  |
|      | Drainage back to tank:                                               | N N                                                                                                                                                    |  |  |  |  |
|      | Pump orientation:                                                    | Vertical                                                                                                                                               |  |  |  |  |
|      | Code for shaft seal:                                                 | HUUV                                                                                                                                                   |  |  |  |  |
|      |                                                                      |                                                                                                                                                        |  |  |  |  |
|      | Approvals:                                                           | CE,EAC                                                                                                                                                 |  |  |  |  |
|      | Curve tolerance:                                                     | ISO9906:2012 3B                                                                                                                                        |  |  |  |  |
|      | Materials:                                                           |                                                                                                                                                        |  |  |  |  |
|      | Pump head:                                                           | Cast iron                                                                                                                                              |  |  |  |  |
|      |                                                                      | EN 1561 EN-GJL-200                                                                                                                                     |  |  |  |  |
|      |                                                                      | ASTM A48-25B                                                                                                                                           |  |  |  |  |
|      | Impeller:                                                            | Stainless steel                                                                                                                                        |  |  |  |  |
|      |                                                                      | EN 1.4301                                                                                                                                              |  |  |  |  |
|      |                                                                      | AISI 304                                                                                                                                               |  |  |  |  |
|      | Installation:                                                        |                                                                                                                                                        |  |  |  |  |
|      | t max amb:                                                           | 60 °C                                                                                                                                                  |  |  |  |  |
|      | Maximum operating pressure:                                          | 25 bar                                                                                                                                                 |  |  |  |  |
|      | Max pressure at stated temp:                                         | 25 bar / 90 °C                                                                                                                                         |  |  |  |  |
|      | Type of connection:                                                  | G internal thread                                                                                                                                      |  |  |  |  |
|      | Size of outlet connection:                                           | 1 1/4 inch                                                                                                                                             |  |  |  |  |
|      | Immersion depth:                                                     | 169 mm                                                                                                                                                 |  |  |  |  |
|      | Flange size for motor:                                               | FT85                                                                                                                                                   |  |  |  |  |
|      | -                                                                    |                                                                                                                                                        |  |  |  |  |
|      | Electrical data:                                                     |                                                                                                                                                        |  |  |  |  |
|      | Motor standard:                                                      |                                                                                                                                                        |  |  |  |  |
|      | Motor type:                                                          | 71A                                                                                                                                                    |  |  |  |  |
|      | IE Efficiency class:                                                 | IE3                                                                                                                                                    |  |  |  |  |
|      | Rated power - P2:                                                    | 0.37 kW                                                                                                                                                |  |  |  |  |
|      |                                                                      |                                                                                                                                                        |  |  |  |  |

| Description                                | 50 Hz                                  |
|--------------------------------------------|----------------------------------------|
| Mains frequency:<br>Suitable for 50/60 Hz: | 50 H2<br>N                             |
|                                            | N<br>3 x 220-240D/380-415Y V           |
| Rated voltage:<br>Rated current:           | 3 x 220-240D/380-4151 V<br>1.74/1.00 A |
|                                            |                                        |
| Starting current:                          | 490-530 %                              |
| Cos phi - power factor:                    | 0.80-0.70                              |
| Rated speed:                               | 2850-2880 rpm                          |
| Efficiency:                                | IE3 73,8%                              |
| Motor efficiency at full load:             | 73.8 %                                 |
| Motor efficiency at 3/4 load:              | 79.0 %                                 |
| Motor efficiency at 1/2 load:              | 75.5 %                                 |
| Number of poles:                           | 2                                      |
| Enclosure class (IEC 34-5):                | 55 Dust/Jetting                        |
| Insulation class (IEC 85):                 | F                                      |
| Motor No:                                  | 85805102                               |
| Others:                                    |                                        |
| Terminal box position:                     | 6                                      |
| Minimum efficiency index, MEI              | ≥: 0.57                                |
| Net weight:                                | 13.2 kg                                |
| Gross weight:                              | 16.3 kg                                |
| Shipping volume:                           | 0.045 m <sup>3</sup>                   |
| Country of origin:                         | HU                                     |
| Custom tariff no.:                         | 84137075                               |
|                                            |                                        |
|                                            |                                        |
|                                            |                                        |
|                                            |                                        |
|                                            |                                        |
|                                            |                                        |
|                                            |                                        |
|                                            |                                        |
|                                            |                                        |
|                                            |                                        |
|                                            |                                        |
|                                            |                                        |