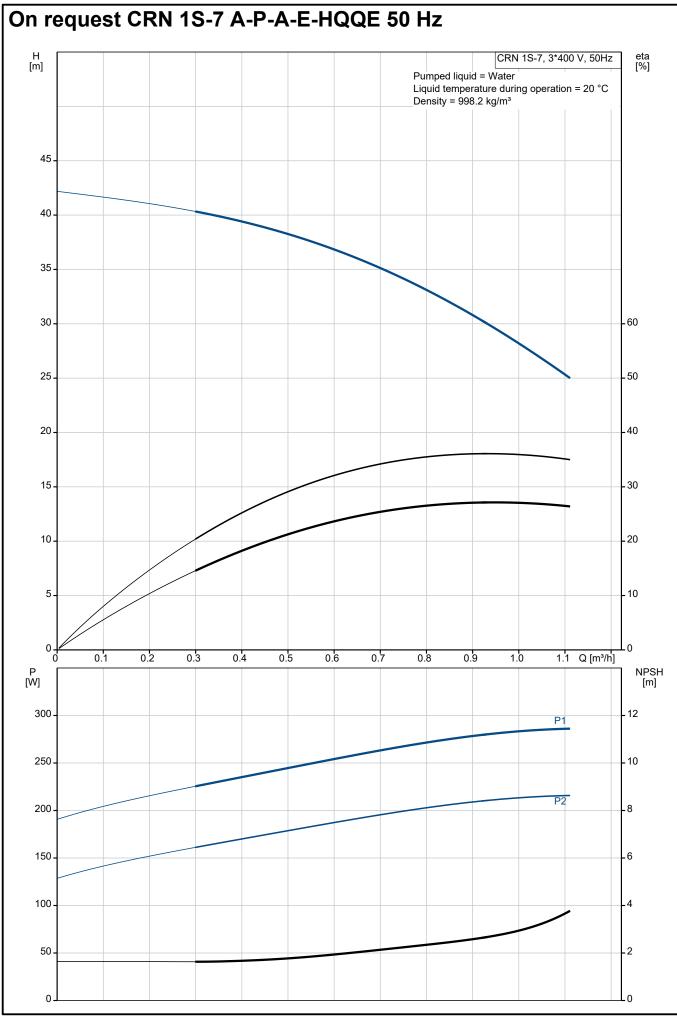

| Qty. | Description                                                                                                                                             |                                                                                                                                                                                 |  |  |  |  |
|------|---------------------------------------------------------------------------------------------------------------------------------------------------------|---------------------------------------------------------------------------------------------------------------------------------------------------------------------------------|--|--|--|--|
| -    | •                                                                                                                                                       |                                                                                                                                                                                 |  |  |  |  |
| 1    | CRN 1S-7 A-P-A-E-HQQE                                                                                                                                   |                                                                                                                                                                                 |  |  |  |  |
|      | - Appendix - Control of the second                                                                                                                      |                                                                                                                                                                                 |  |  |  |  |
|      |                                                                                                                                                         |                                                                                                                                                                                 |  |  |  |  |
|      | 1                                                                                                                                                       |                                                                                                                                                                                 |  |  |  |  |
|      |                                                                                                                                                         |                                                                                                                                                                                 |  |  |  |  |
|      |                                                                                                                                                         |                                                                                                                                                                                 |  |  |  |  |
|      |                                                                                                                                                         |                                                                                                                                                                                 |  |  |  |  |
|      |                                                                                                                                                         |                                                                                                                                                                                 |  |  |  |  |
|      |                                                                                                                                                         |                                                                                                                                                                                 |  |  |  |  |
|      |                                                                                                                                                         |                                                                                                                                                                                 |  |  |  |  |
|      |                                                                                                                                                         | Note! Product picture may differ from actual product                                                                                                                            |  |  |  |  |
|      | Product No.: On request                                                                                                                                 |                                                                                                                                                                                 |  |  |  |  |
|      |                                                                                                                                                         |                                                                                                                                                                                 |  |  |  |  |
|      | with the liquid are in high-grade                                                                                                                       | ump with inlet and outlet ports on same the level (inline). Pump materials in contact stainless steel. Power transmission is via a rigid split coupling. Pipe connection is via |  |  |  |  |
|      | with the liquid are in high-grade stainless steel. Power transmission is via a rigid split coupling. Pipe connection is via PJE (Victaulic®) couplings. |                                                                                                                                                                                 |  |  |  |  |
|      |                                                                                                                                                         | e, fan-cooled asynchronous motor.                                                                                                                                               |  |  |  |  |
|      |                                                                                                                                                         |                                                                                                                                                                                 |  |  |  |  |
|      | Liquid:                                                                                                                                                 |                                                                                                                                                                                 |  |  |  |  |
|      | Pumped liquid:                                                                                                                                          | Water                                                                                                                                                                           |  |  |  |  |
|      | Liquid temperature range:                                                                                                                               | -20 120 °C                                                                                                                                                                      |  |  |  |  |
|      | Selected liquid temperature:                                                                                                                            | 20 °C                                                                                                                                                                           |  |  |  |  |
|      | Density:                                                                                                                                                | 998.2 kg/m³                                                                                                                                                                     |  |  |  |  |
|      | Technical:                                                                                                                                              |                                                                                                                                                                                 |  |  |  |  |
|      | Pump speed on which pump dat                                                                                                                            | a are based: 2873 rpm                                                                                                                                                           |  |  |  |  |
|      | Rated flow:                                                                                                                                             | 0.9 m <sup>3</sup> /h                                                                                                                                                           |  |  |  |  |
|      | Rated head:                                                                                                                                             | 28.7 m                                                                                                                                                                          |  |  |  |  |
|      | Pump orientation:                                                                                                                                       | Vertical                                                                                                                                                                        |  |  |  |  |
|      | Shaft seal arrangement:                                                                                                                                 | Single                                                                                                                                                                          |  |  |  |  |
|      | Code for shaft seal:                                                                                                                                    | HQQE                                                                                                                                                                            |  |  |  |  |
|      | Approvals:                                                                                                                                              | CE,EAC,UKCA,SEPRO                                                                                                                                                               |  |  |  |  |
|      | Approvals for drinking water:<br>Curve tolerance:                                                                                                       | WRAS,ACS<br>ISO9906:2012 3B                                                                                                                                                     |  |  |  |  |
|      |                                                                                                                                                         | 1003300.2012 35                                                                                                                                                                 |  |  |  |  |
|      | Materials:                                                                                                                                              |                                                                                                                                                                                 |  |  |  |  |
|      | Base:                                                                                                                                                   | Stainless steel                                                                                                                                                                 |  |  |  |  |
|      |                                                                                                                                                         | EN 1.4408                                                                                                                                                                       |  |  |  |  |
|      |                                                                                                                                                         | AISI 316                                                                                                                                                                        |  |  |  |  |
|      | Impeller:                                                                                                                                               | Stainless steel                                                                                                                                                                 |  |  |  |  |
|      |                                                                                                                                                         | EN 1.4401<br>AISI 316                                                                                                                                                           |  |  |  |  |
|      | Bearing:                                                                                                                                                | SIC                                                                                                                                                                             |  |  |  |  |
|      |                                                                                                                                                         |                                                                                                                                                                                 |  |  |  |  |
|      | Installation:                                                                                                                                           |                                                                                                                                                                                 |  |  |  |  |
|      | t max amb:                                                                                                                                              | 60 °C                                                                                                                                                                           |  |  |  |  |
|      | Maximum operating pressure:                                                                                                                             | 25 bar                                                                                                                                                                          |  |  |  |  |
|      | Max pressure at stated temp:                                                                                                                            | 25 bar / 120 °C                                                                                                                                                                 |  |  |  |  |
|      | Turne of composition.                                                                                                                                   | 25 bar / -20 °C                                                                                                                                                                 |  |  |  |  |
|      | Type of connection:<br>Size of inlet connection:                                                                                                        | PJE<br>DN 32                                                                                                                                                                    |  |  |  |  |
|      | Size of outlet connection:                                                                                                                              | DN 32                                                                                                                                                                           |  |  |  |  |
|      | Pressure rating for connection:                                                                                                                         |                                                                                                                                                                                 |  |  |  |  |
|      | Flange size for motor:                                                                                                                                  | FT85                                                                                                                                                                            |  |  |  |  |
|      | -                                                                                                                                                       |                                                                                                                                                                                 |  |  |  |  |
|      | Electrical data:                                                                                                                                        |                                                                                                                                                                                 |  |  |  |  |
|      | Motor standard:                                                                                                                                         | IEC                                                                                                                                                                             |  |  |  |  |
|      | Motor type:                                                                                                                                             | 71A                                                                                                                                                                             |  |  |  |  |
|      | IE Efficiency class:<br>Rated power - P2:                                                                                                               | IE3<br>0.37 kW                                                                                                                                                                  |  |  |  |  |
|      | Power (P2) required by pump:                                                                                                                            | 0.37 kW<br>0.37 kW                                                                                                                                                              |  |  |  |  |
|      | Mains frequency:                                                                                                                                        | 50 Hz                                                                                                                                                                           |  |  |  |  |
|      | Rated voltage:                                                                                                                                          | 3 x 220-240D/380-415Y V                                                                                                                                                         |  |  |  |  |
|      | Rated current:                                                                                                                                          | 1.74/1.00 A                                                                                                                                                                     |  |  |  |  |
|      | rom Grundfos Product Centre 12022 3                                                                                                                     | 23 0011 1/8                                                                                                                                                                     |  |  |  |  |