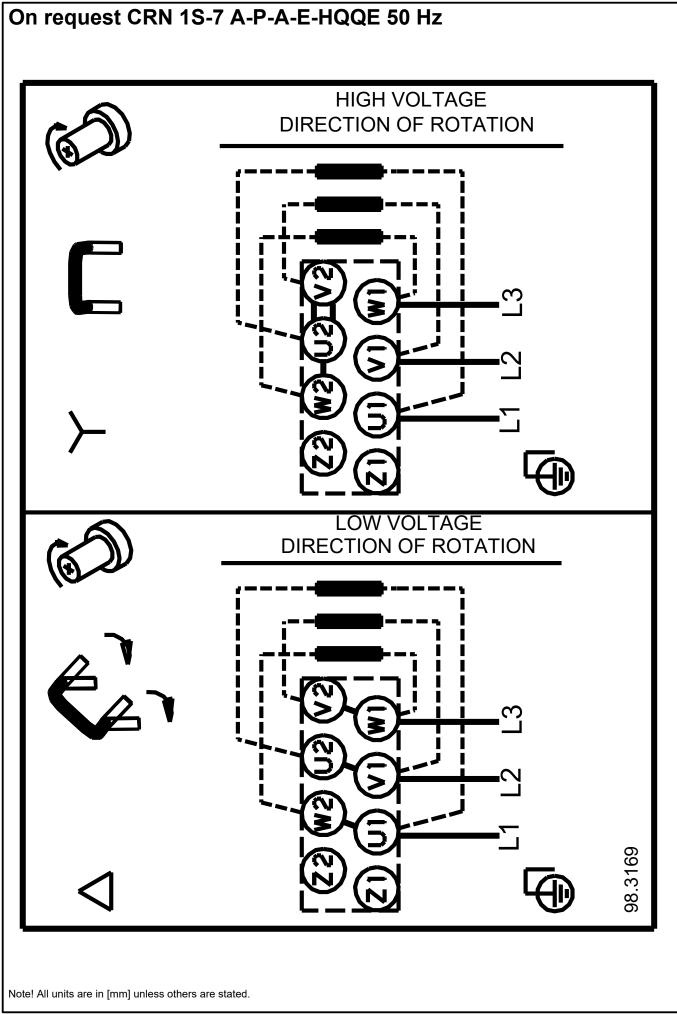

|   | Description                      |                      |
|---|----------------------------------|----------------------|
| 1 | Starting current:                | 490-530 %            |
|   | Cos phi - power factor:          | 0.80-0.70            |
|   | Rated speed:                     | 2850-2880 rpm        |
|   | Efficiency:                      | IE3 73,8%            |
|   | Motor efficiency at full load:   | 73.8 %               |
|   | Motor efficiency at 3/4 load:    | 79.0 %               |
|   | Motor efficiency at 1/2 load:    | 75.5 %               |
|   | Number of poles:                 | 2                    |
|   | Enclosure class (IEC 34-5):      | 55 Dust/Jetting      |
|   | Insulation class (IEC 85):       | F                    |
|   | Motor No:                        | 85805102             |
|   | MOLOT NO.                        | 00000102             |
|   | Controls:                        |                      |
|   | Frequency converter:             | NONE                 |
|   |                                  |                      |
|   | Others:                          |                      |
|   | Minimum efficiency index, MEI ≥: | 0.54                 |
|   | Net weight:                      | 18.2 kg              |
|   | Gross weight:                    | 20.9 kg              |
|   | Shipping volume:                 | 0.063 m <sup>3</sup> |
|   | Danish VVS No.:                  | 385910507            |
|   | Country of origin:               | GB                   |
|   | Custom tariff no.:               | 84137075             |
|   |                                  |                      |
|   |                                  |                      |
|   |                                  |                      |
|   |                                  |                      |
|   |                                  |                      |
|   |                                  |                      |
|   |                                  |                      |
|   |                                  |                      |
|   |                                  |                      |
|   |                                  |                      |
|   |                                  |                      |
|   |                                  |                      |
|   |                                  |                      |
|   |                                  |                      |
|   |                                  |                      |
|   |                                  |                      |
|   |                                  |                      |
|   |                                  |                      |
|   |                                  |                      |
|   |                                  |                      |
|   |                                  |                      |
|   |                                  |                      |
|   |                                  |                      |
|   |                                  |                      |