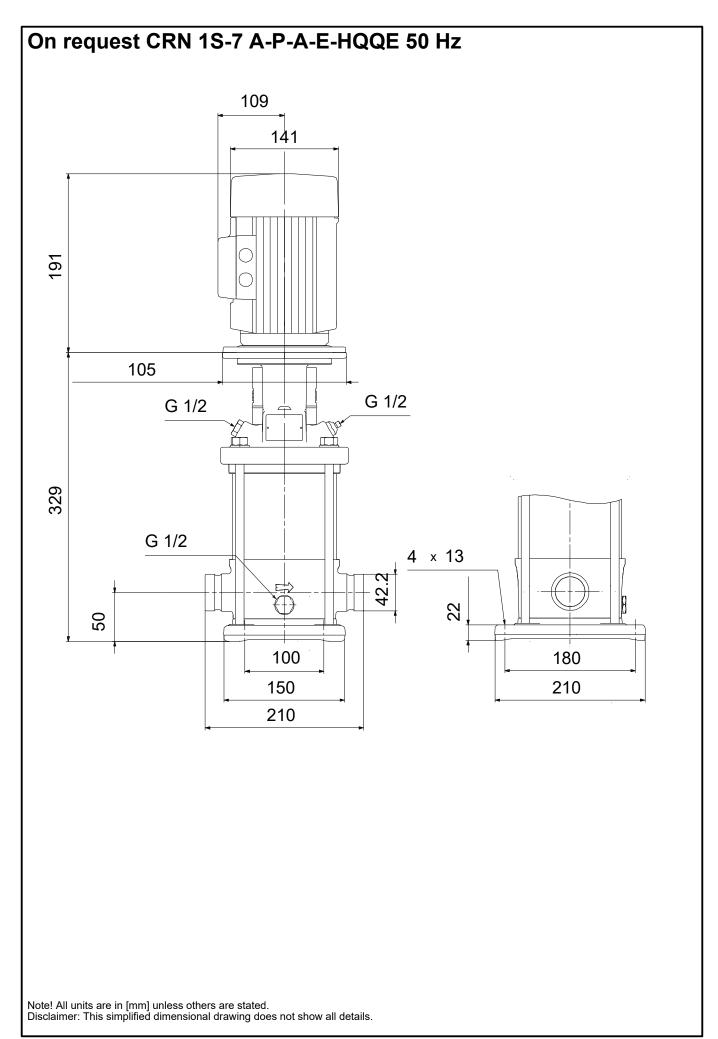

| Qty. | Description                                                                                                                                             |                                                                                                                                                                                 |  |  |  |  |
|------|---------------------------------------------------------------------------------------------------------------------------------------------------------|---------------------------------------------------------------------------------------------------------------------------------------------------------------------------------|--|--|--|--|
| -    | •                                                                                                                                                       |                                                                                                                                                                                 |  |  |  |  |
| 1    | CRN 1S-7 A-P-A-E-HQQE                                                                                                                                   |                                                                                                                                                                                 |  |  |  |  |
|      | - Appendix - Control of the second                                                                                                                      |                                                                                                                                                                                 |  |  |  |  |
|      |                                                                                                                                                         |                                                                                                                                                                                 |  |  |  |  |
|      | 1                                                                                                                                                       |                                                                                                                                                                                 |  |  |  |  |
|      |                                                                                                                                                         |                                                                                                                                                                                 |  |  |  |  |
|      |                                                                                                                                                         |                                                                                                                                                                                 |  |  |  |  |
|      |                                                                                                                                                         |                                                                                                                                                                                 |  |  |  |  |
|      |                                                                                                                                                         |                                                                                                                                                                                 |  |  |  |  |
|      |                                                                                                                                                         |                                                                                                                                                                                 |  |  |  |  |
|      |                                                                                                                                                         |                                                                                                                                                                                 |  |  |  |  |
|      |                                                                                                                                                         | Note! Product picture may differ from actual product                                                                                                                            |  |  |  |  |
|      | Product No.: On request                                                                                                                                 |                                                                                                                                                                                 |  |  |  |  |
|      |                                                                                                                                                         |                                                                                                                                                                                 |  |  |  |  |
|      | with the liquid are in high-grade                                                                                                                       | ump with inlet and outlet ports on same the level (inline). Pump materials in contact stainless steel. Power transmission is via a rigid split coupling. Pipe connection is via |  |  |  |  |
|      | with the liquid are in high-grade stainless steel. Power transmission is via a rigid split coupling. Pipe connection is via PJE (Victaulic®) couplings. |                                                                                                                                                                                 |  |  |  |  |
|      |                                                                                                                                                         | e, fan-cooled asynchronous motor.                                                                                                                                               |  |  |  |  |
|      |                                                                                                                                                         |                                                                                                                                                                                 |  |  |  |  |
|      | Liquid:                                                                                                                                                 |                                                                                                                                                                                 |  |  |  |  |
|      | Pumped liquid:                                                                                                                                          | Water                                                                                                                                                                           |  |  |  |  |
|      | Liquid temperature range:                                                                                                                               | -20 120 °C                                                                                                                                                                      |  |  |  |  |
|      | Selected liquid temperature:                                                                                                                            | 20 °C                                                                                                                                                                           |  |  |  |  |
|      | Density:                                                                                                                                                | 998.2 kg/m³                                                                                                                                                                     |  |  |  |  |
|      | Technical:                                                                                                                                              |                                                                                                                                                                                 |  |  |  |  |
|      | Pump speed on which pump dat                                                                                                                            | a are based: 2873 rpm                                                                                                                                                           |  |  |  |  |
|      | Rated flow:                                                                                                                                             | 0.9 m <sup>3</sup> /h                                                                                                                                                           |  |  |  |  |
|      | Rated head:                                                                                                                                             | 28.7 m                                                                                                                                                                          |  |  |  |  |
|      | Pump orientation:                                                                                                                                       | Vertical                                                                                                                                                                        |  |  |  |  |
|      | Shaft seal arrangement:                                                                                                                                 | Single                                                                                                                                                                          |  |  |  |  |
|      | Code for shaft seal:                                                                                                                                    | HQQE                                                                                                                                                                            |  |  |  |  |
|      | Approvals:                                                                                                                                              | CE,EAC,UKCA,SEPRO                                                                                                                                                               |  |  |  |  |
|      | Approvals for drinking water:<br>Curve tolerance:                                                                                                       | WRAS,ACS<br>ISO9906:2012 3B                                                                                                                                                     |  |  |  |  |
|      |                                                                                                                                                         | 1003300.2012 35                                                                                                                                                                 |  |  |  |  |
|      | Materials:                                                                                                                                              |                                                                                                                                                                                 |  |  |  |  |
|      | Base:                                                                                                                                                   | Stainless steel                                                                                                                                                                 |  |  |  |  |
|      |                                                                                                                                                         | EN 1.4408                                                                                                                                                                       |  |  |  |  |
|      |                                                                                                                                                         | AISI 316                                                                                                                                                                        |  |  |  |  |
|      | Impeller:                                                                                                                                               | Stainless steel                                                                                                                                                                 |  |  |  |  |
|      |                                                                                                                                                         | EN 1.4401<br>AISI 316                                                                                                                                                           |  |  |  |  |
|      | Bearing:                                                                                                                                                | SIC                                                                                                                                                                             |  |  |  |  |
|      |                                                                                                                                                         |                                                                                                                                                                                 |  |  |  |  |
|      | Installation:                                                                                                                                           |                                                                                                                                                                                 |  |  |  |  |
|      | t max amb:                                                                                                                                              | 60 °C                                                                                                                                                                           |  |  |  |  |
|      | Maximum operating pressure:                                                                                                                             | 25 bar                                                                                                                                                                          |  |  |  |  |
|      | Max pressure at stated temp:                                                                                                                            | 25 bar / 120 °C                                                                                                                                                                 |  |  |  |  |
|      | Turne of composition.                                                                                                                                   | 25 bar / -20 °C                                                                                                                                                                 |  |  |  |  |
|      | Type of connection:<br>Size of inlet connection:                                                                                                        | PJE<br>DN 32                                                                                                                                                                    |  |  |  |  |
|      | Size of outlet connection:                                                                                                                              | DN 32                                                                                                                                                                           |  |  |  |  |
|      | Pressure rating for connection:                                                                                                                         |                                                                                                                                                                                 |  |  |  |  |
|      | Flange size for motor:                                                                                                                                  | FT85                                                                                                                                                                            |  |  |  |  |
|      | -                                                                                                                                                       |                                                                                                                                                                                 |  |  |  |  |
|      | Electrical data:                                                                                                                                        |                                                                                                                                                                                 |  |  |  |  |
|      | Motor standard:                                                                                                                                         | IEC                                                                                                                                                                             |  |  |  |  |
|      | Motor type:                                                                                                                                             | 71A                                                                                                                                                                             |  |  |  |  |
|      | IE Efficiency class:<br>Rated power - P2:                                                                                                               | IE3<br>0.37 kW                                                                                                                                                                  |  |  |  |  |
|      | Power (P2) required by pump:                                                                                                                            | 0.37 kW<br>0.37 kW                                                                                                                                                              |  |  |  |  |
|      | Mains frequency:                                                                                                                                        | 50 Hz                                                                                                                                                                           |  |  |  |  |
|      | Rated voltage:                                                                                                                                          | 3 x 220-240D/380-415Y V                                                                                                                                                         |  |  |  |  |
|      | Rated current:                                                                                                                                          | 1.74/1.00 A                                                                                                                                                                     |  |  |  |  |
|      | rom Grundfos Product Centre 12022 3                                                                                                                     | 23 0011 1/8                                                                                                                                                                     |  |  |  |  |