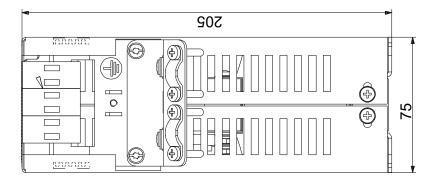

## 96754941 Sine-wave filter 50 Hz

Note! All units are in [mm] unless others are stated. Disclaimer: This simplified dimensional drawing does not show all details.

Created by: Phone:

**Date:** 23/06/2022