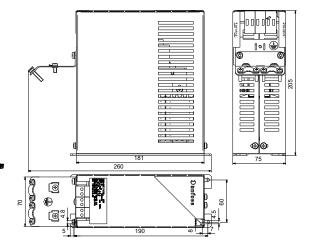

## 96754941 Sine-wave filter 50 Hz

Note! All units are in [mm] unless others are stated. Disclaimer: This simplified dimensional drawing does not show all details.

Created by: Phone:

**Date:** 23/06/2022