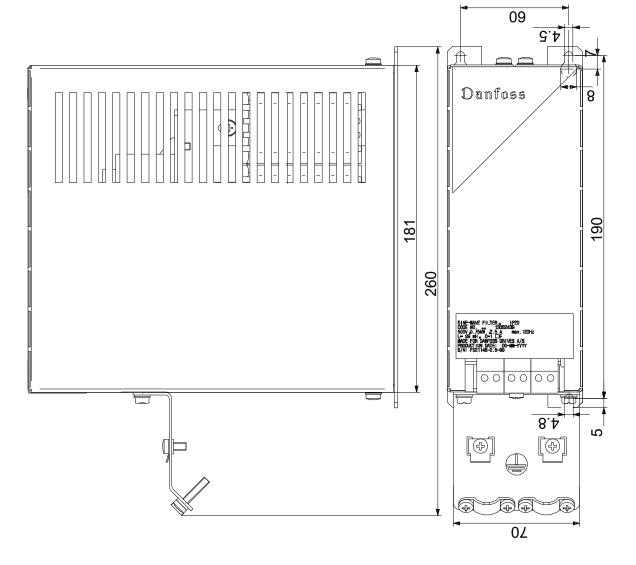

## 96754941 Sine-wave filter 50 Hz

Note! All units are in [mm] unless others are stated. Disclaimer: This simplified dimensional drawing does not show all details.

Created by: Phone:

**Date:** 23/06/2022