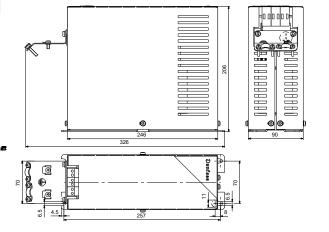

## 96754973 Sine-wave filter 50 Hz

Note! All units are in [mm] unless others are stated. Disclaimer: This simplified dimensional drawing does not show all details.

Created by: Phone:

**Date:** 15/06/2022