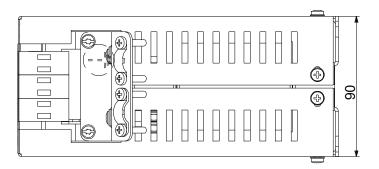

## 96754973 Sine-wave filter 50 Hz

Note! All units are in [mm] unless others are stated. Disclaimer: This simplified dimensional drawing does not show all details.

Created by: Phone:

**Date:** 15/06/2022