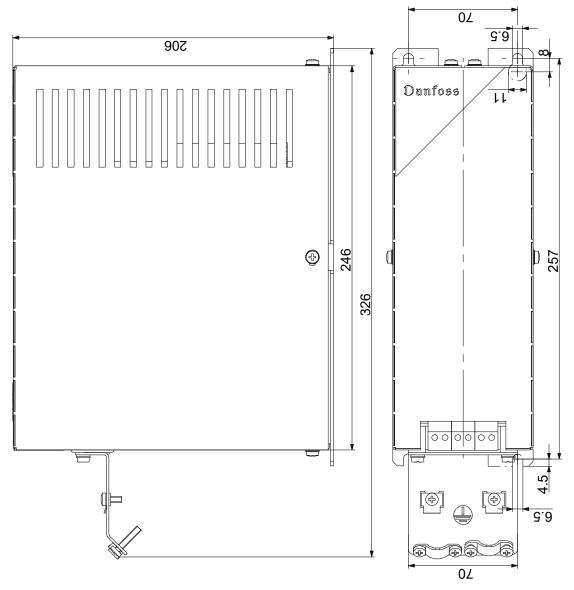

## 96754973 Sine-wave filter 50 Hz

Note! All units are in [mm] unless others are stated. Disclaimer: This simplified dimensional drawing does not show all details.

Created by: Phone:

**Date:** 15/06/2022