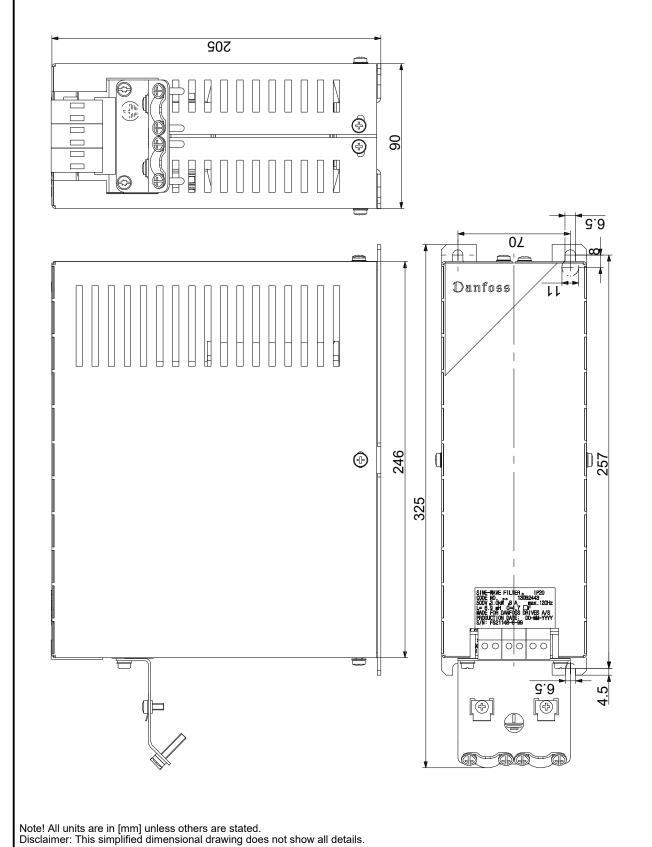

Created by: Phone:

**Date:** 24/06/2022

| Description                 | Value            |
|-----------------------------|------------------|
| General information:        |                  |
| Product name:               | Sine-wave filter |
| Product No:                 | 96754974         |
| EAN number:                 | 5710626352555    |
| Installation:               |                  |
| Mounted on:                 | Wall             |
| Electrical data:            |                  |
| Mains frequency:            | 50 Hz            |
| Rated voltage:              | x 200-500 V      |
| Rated current:              | 10 A             |
| Rated current at 100 Hz:    | 7.5 A            |
| Enclosure class (IEC 34-5): | IP20             |
| Cable size:                 | 4 mm2            |
| Inductor loss:              | 95 W             |
| Others:                     |                  |
| Net weight:                 | 7.1 kg           |
| Danish VVS No.:             | 382997010        |
| Finnish LVI No.:            | 9414025          |
| Country of origin:          | GB               |
| Custom tariff no.:          | 85371098         |