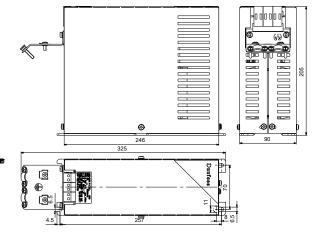

Created by: Phone:

**Date:** 24/06/2022

| Description                 | Value            |
|-----------------------------|------------------|
| General information:        |                  |
| Product name:               | Sine-wave filter |
| Product No:                 | 96754974         |
| EAN number:                 | 5710626352555    |
| Installation:               |                  |
| Mounted on:                 | Wall             |
| Electrical data:            |                  |
| Mains frequency:            | 50 Hz            |
| Rated voltage:              | x 200-500 V      |
| Rated current:              | 10 A             |
| Rated current at 100 Hz:    | 7.5 A            |
| Enclosure class (IEC 34-5): | IP20             |
| Cable size:                 | 4 mm2            |
| Inductor loss:              | 95 W             |
| Others:                     |                  |
| Net weight:                 | 7.1 kg           |
| Danish VVS No.:             | 382997010        |
| Finnish LVI No.:            | 9414025          |
| Country of origin:          | GB               |
| Custom tariff no.:          | 85371098         |