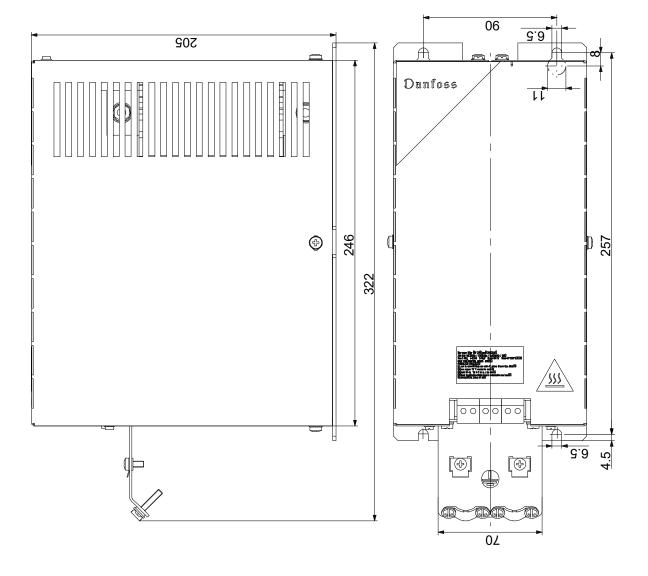

## 96754976 Sine-wave filter 50 Hz

Note! All units are in [mm] unless others are stated. Disclaimer: This simplified dimensional drawing does not show all details.

Created by: Phone:

**Date:** 23/06/2022