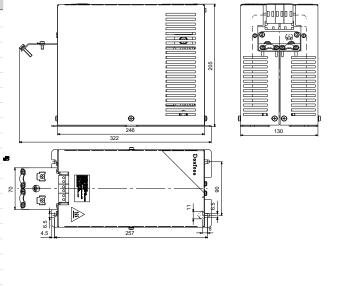

## 96754976 Sine-wave filter 50 Hz

Note! All units are in [mm] unless others are stated. Disclaimer: This simplified dimensional drawing does not show all details.

Created by: Phone:

**Date:** 23/06/2022