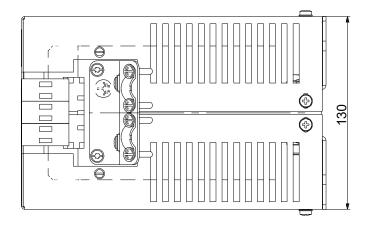

## 96754976 Sine-wave filter 50 Hz

Note! All units are in [mm] unless others are stated. Disclaimer: This simplified dimensional drawing does not show all details.

Created by: Phone:

**Date:** 23/06/2022