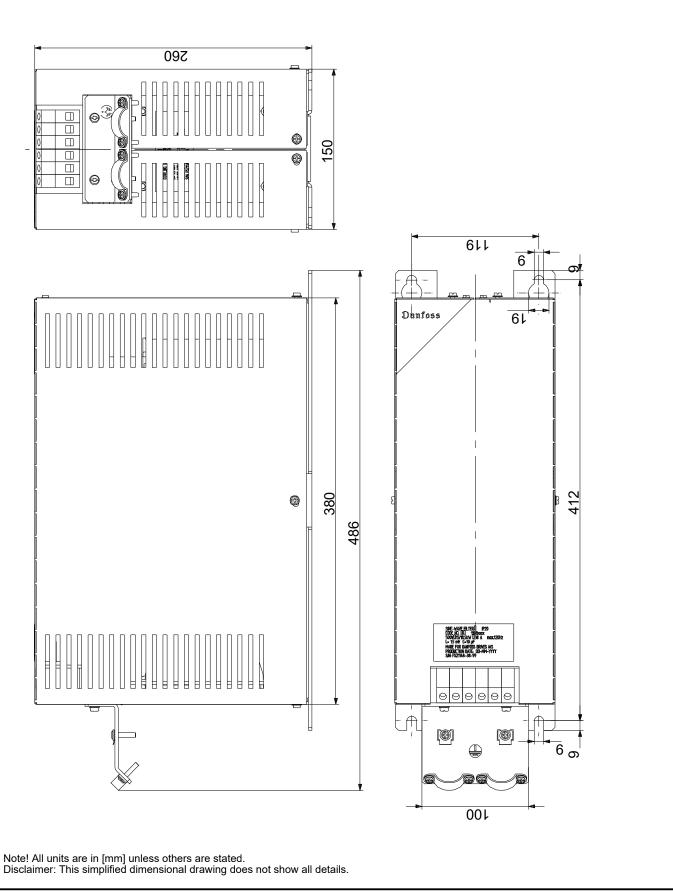

## Company name: Pump Sales Direct Created by: Phone:

|                             |                  | Date:      | 15/06/2022 |      |
|-----------------------------|------------------|------------|------------|------|
| Description                 | Value            |            |            |      |
| General information:        |                  |            |            |      |
| Product name:               | Sine-wave filter |            |            |      |
| Product No:                 | 96754978         |            |            |      |
| EAN number:                 | 5700838641103    |            |            | 2600 |
| Installation:               |                  |            |            |      |
| Mounted on:                 | Wall             |            |            |      |
| Electrical data:            |                  |            |            |      |
| Mains frequency:            | 50 Hz            |            | 486        | 150  |
| Rated voltage:              | x 200-500 V      |            |            |      |
| Rated current:              | 38 A             |            | ▁          |      |
| Rated current at 100 Hz:    | 26.5 A           |            |            |      |
| Enclosure class (IEC 34-5): | IP20             |            |            |      |
| Cable size:                 | 16 mm2           | 9          |            |      |
| Inductor loss:              | 180 W            | 9 <b>1</b> | 412 9      |      |
| Others:                     |                  |            |            |      |
| Net weight:                 | 19.9 kg          |            |            |      |
| Danish VVS No.:             | 382997038        |            |            |      |
| Finnish LVI No.:            | 9414028          |            |            |      |