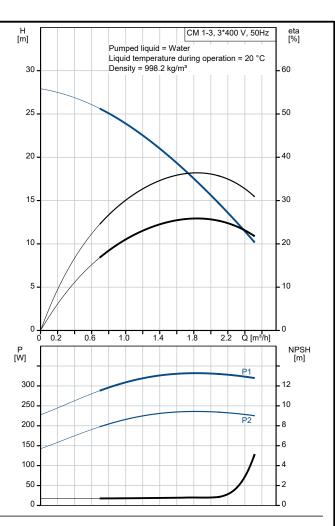

The pump is fitted with a 3-phase, foot-mounted, fan-cooled asynchronous motor.

Controls:

Frequency converter: NONE

Liquid:

Pumped liquid: Water

Liquid temperature range: -20 .. 120 °C
Selected liquid temperature: 20 °C
Density: 998.2 kg/m³

Technical:

Pump speed on which pump data are based: 2900 rpm

Rated flow: 1.7 m³/h
Rated head: 18.82 m
Code for shaft seal: AQQE
Approvals: CE,EAC

Approvals for drinking water: WRAS,ACS,NSF61,UBA Curve tolerance: WRAS,ACS,NSF61,UBA ISO9906:2012 3B