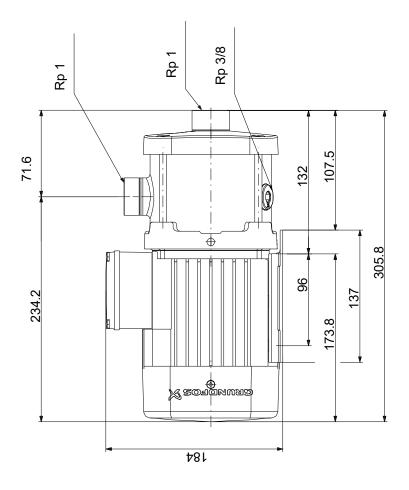

Type of connection: Rp
Size of inlet connection: 1 inch
Size of outlet connection: 1 inch
Outlet position: 12

Electrical data:

Motor standard: IEC
Frame size: 71A
Rated power - P2: 0.46 kW
Mains frequency: 50 Hz
Suitable for 50/60 Hz: N