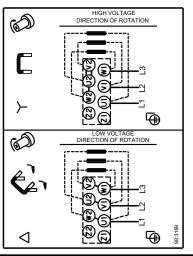

Rated voltage: 3 x 220-240D/380-415Y V

Service factor: 1.00

Rated current: 2,0-2,2/1,0-1,2 A