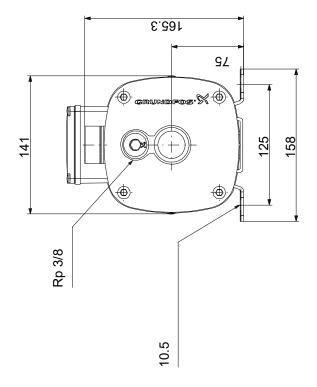

Type of connection: Rp
Size of inlet connection: 1 inch
Size of outlet connection: 1 inch
Outlet position: 12

Electrical data:

Motor standard: IEC
Frame size: 71A
Rated power - P2: 0.46 kW
Mains frequency: 50 Hz
Suitable for 50/60 Hz: N