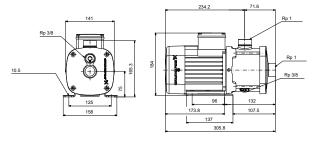

Type of connection: Rp
Size of inlet connection: 1 inch
Size of outlet connection: 1 inch
Outlet position: 12

Electrical data:

Motor standard: IEC
Frame size: 71A
Rated power - P2: 0.46 kW
Mains frequency: 50 Hz
Suitable for 50/60 Hz: N