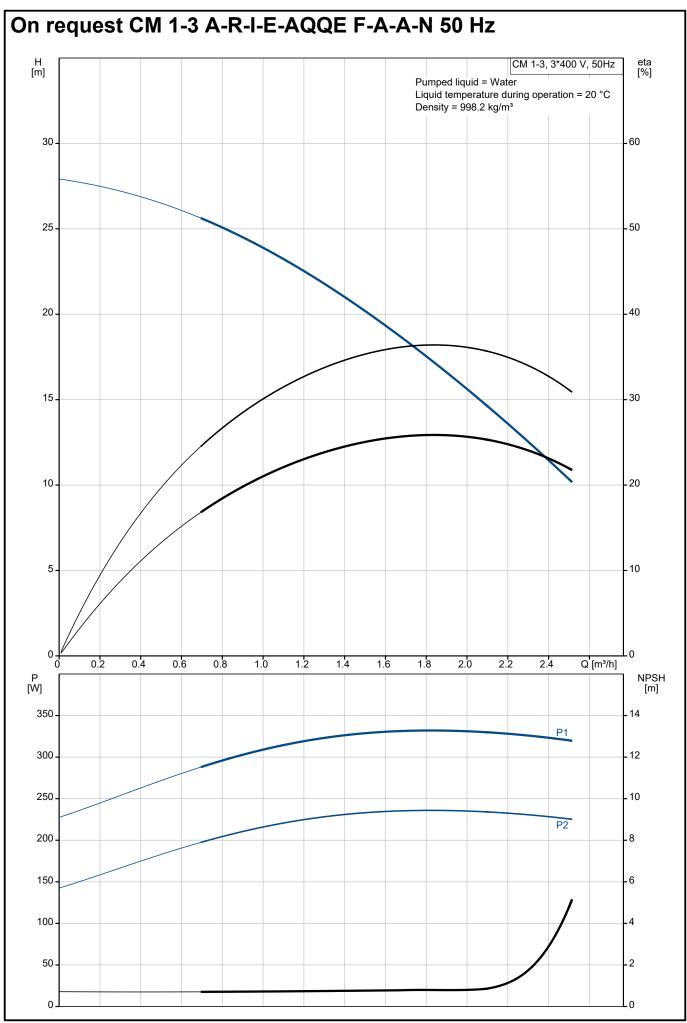

The pump is fitted with a 3-phase, foot-mounted, fan-cooled asynchronous motor.

Controls:

Frequency converter: NONE

Liquid:

Pumped liquid: Water

Liquid temperature range: -20 .. 120 °C
Selected liquid temperature: 20 °C
Density: 998.2 kg/m³

Technical:

Pump speed on which pump data are based: 2900 rpm

Rated flow: 1.7 m³/h
Rated head: 18.82 m
Code for shaft seal: AQQE
Approvals: CE,EAC

Approvals for drinking water: WRAS,ACS,NSF61,UBA Curve tolerance: WRAS,ACS,NSF61,UBA ISO9906:2012 3B