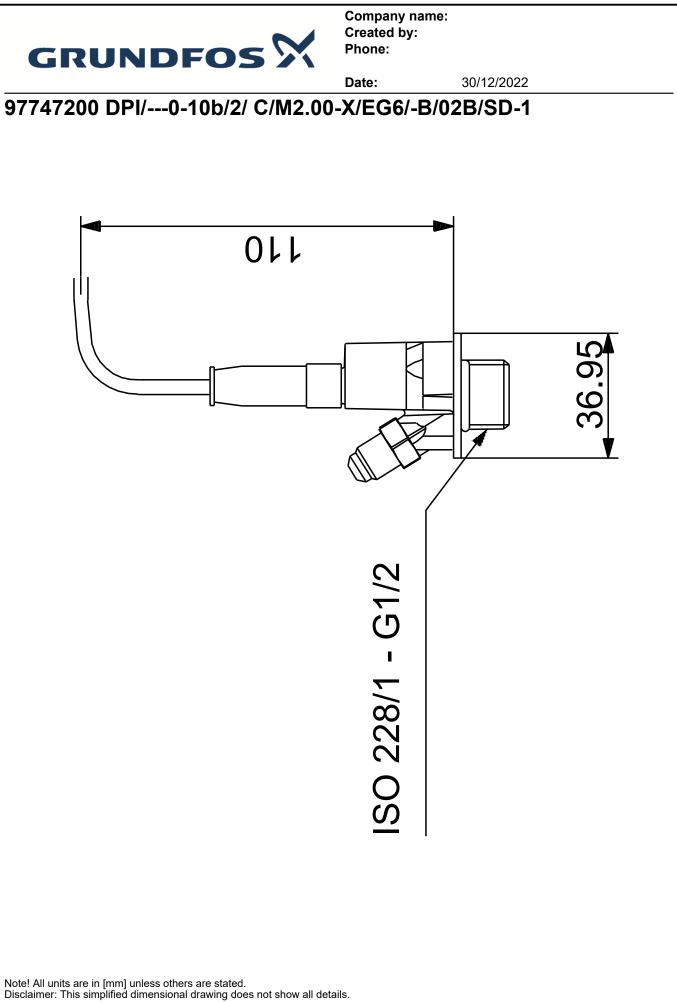

|          |                                                                  | <u>,</u>              | Company name<br>Created by: | 9:         |  |  |
|----------|------------------------------------------------------------------|-----------------------|-----------------------------|------------|--|--|
|          | GRUNDFO                                                          |                       | Phone:                      |            |  |  |
|          | JRUNDFO                                                          | JS 21                 | Date:                       | 30/12/2022 |  |  |
| Qty.     | Description                                                      |                       | Date.                       | 50/12/2022 |  |  |
| <u> </u> | DPI/0-10b/2/ C/M2.00-X/EG6/-                                     | B/02B/SD-1            |                             |            |  |  |
| •        |                                                                  |                       |                             |            |  |  |
|          |                                                                  |                       |                             |            |  |  |
|          |                                                                  |                       |                             |            |  |  |
|          |                                                                  |                       |                             |            |  |  |
|          |                                                                  | •                     |                             |            |  |  |
|          |                                                                  |                       |                             |            |  |  |
|          |                                                                  |                       |                             |            |  |  |
|          |                                                                  | Note! Product picture | may differ from actual      | product    |  |  |
|          | Product No.: 97747200                                            |                       |                             |            |  |  |
|          |                                                                  |                       |                             |            |  |  |
|          |                                                                  |                       |                             |            |  |  |
|          | The transmitter is made of 1.4404                                | 4 stainless steel.    |                             |            |  |  |
|          | Liquid:                                                          |                       |                             |            |  |  |
|          | Liquid temperature range:                                        | -30 120 °C            |                             |            |  |  |
|          | Technical:                                                       |                       |                             |            |  |  |
|          | Approvals:<br>Approvals for drinking water:                      | EAC<br>WRAS, ACS      |                             |            |  |  |
|          | Pressure differential functionality                              |                       |                             |            |  |  |
|          | Pressure relative functionality (Ye                              |                       |                             |            |  |  |
|          | Flow functionality (Yes/No):<br>Temperature functionality (Yes/N | N<br>o): N            |                             |            |  |  |
|          | Minimum measuring pressure:                                      | 0 bar                 |                             |            |  |  |
|          | Maximum measuring pressure:                                      | 10 bar                |                             |            |  |  |
|          | Installation:                                                    |                       |                             |            |  |  |
|          | Range of ambient temperature:                                    | -25 60 °C             |                             |            |  |  |
|          | Electrical data:                                                 |                       |                             |            |  |  |
|          | Enclosure class (IEC 34-5):                                      | IP67                  |                             |            |  |  |
|          | Length of cable:<br>Minimum rated voltage dc:                    | 2 m<br>12.50 V        |                             |            |  |  |
|          | Maximum rated voltage dc:                                        | 30.00 V               |                             |            |  |  |
|          | Others:                                                          |                       |                             |            |  |  |
|          | Danish VVS No.:                                                  | 475274100             |                             |            |  |  |
|          | Finnish LVI No.:                                                 | 4534524               |                             |            |  |  |
|          |                                                                  |                       |                             |            |  |  |
|          |                                                                  |                       |                             |            |  |  |
|          |                                                                  |                       |                             |            |  |  |
|          |                                                                  |                       |                             |            |  |  |
|          |                                                                  |                       |                             |            |  |  |
|          |                                                                  |                       |                             |            |  |  |
|          |                                                                  |                       |                             |            |  |  |
|          |                                                                  |                       |                             |            |  |  |
|          |                                                                  |                       |                             |            |  |  |
|          |                                                                  |                       |                             |            |  |  |
|          |                                                                  |                       |                             |            |  |  |