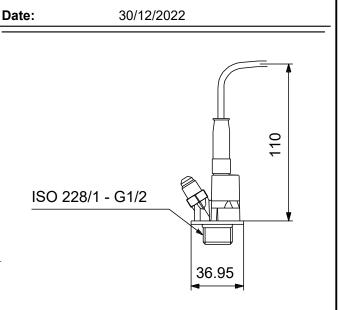

|          |                                                                  | <u>,</u>              | Company name<br>Created by: | 9:         |  |  |
|----------|------------------------------------------------------------------|-----------------------|-----------------------------|------------|--|--|
|          | GRUNDFO                                                          |                       | Phone:                      |            |  |  |
|          | JRUNDFO                                                          | JS 21                 | Date:                       | 30/12/2022 |  |  |
| Qty.     | Description                                                      |                       | Date.                       | 50/12/2022 |  |  |
| <u> </u> | DPI/0-10b/2/ C/M2.00-X/EG6/-                                     | B/02B/SD-1            |                             |            |  |  |
| •        |                                                                  |                       |                             |            |  |  |
|          |                                                                  |                       |                             |            |  |  |
|          |                                                                  |                       |                             |            |  |  |
|          |                                                                  |                       |                             |            |  |  |
|          |                                                                  | •                     |                             |            |  |  |
|          |                                                                  |                       |                             |            |  |  |
|          |                                                                  |                       |                             |            |  |  |
|          |                                                                  | Note! Product picture | may differ from actual      | product    |  |  |
|          | Product No.: 97747200                                            |                       |                             |            |  |  |
|          |                                                                  |                       |                             |            |  |  |
|          |                                                                  |                       |                             |            |  |  |
|          | The transmitter is made of 1.4404                                | 4 stainless steel.    |                             |            |  |  |
|          | Liquid:                                                          |                       |                             |            |  |  |
|          | Liquid temperature range:                                        | -30 120 °C            |                             |            |  |  |
|          | Technical:                                                       |                       |                             |            |  |  |
|          | Approvals:<br>Approvals for drinking water:                      | EAC<br>WRAS, ACS      |                             |            |  |  |
|          | Pressure differential functionality                              |                       |                             |            |  |  |
|          | Pressure relative functionality (Ye                              |                       |                             |            |  |  |
|          | Flow functionality (Yes/No):<br>Temperature functionality (Yes/N | N<br>o): N            |                             |            |  |  |
|          | Minimum measuring pressure:                                      | 0 bar                 |                             |            |  |  |
|          | Maximum measuring pressure:                                      | 10 bar                |                             |            |  |  |
|          | Installation:                                                    |                       |                             |            |  |  |
|          | Range of ambient temperature:                                    | -25 60 °C             |                             |            |  |  |
|          | Electrical data:                                                 |                       |                             |            |  |  |
|          | Enclosure class (IEC 34-5):                                      | IP67                  |                             |            |  |  |
|          | Length of cable:<br>Minimum rated voltage dc:                    | 2 m<br>12.50 V        |                             |            |  |  |
|          | Maximum rated voltage dc:                                        | 30.00 V               |                             |            |  |  |
|          | Others:                                                          |                       |                             |            |  |  |
|          | Danish VVS No.:                                                  | 475274100             |                             |            |  |  |
|          | Finnish LVI No.:                                                 | 4534524               |                             |            |  |  |
|          |                                                                  |                       |                             |            |  |  |
|          |                                                                  |                       |                             |            |  |  |
|          |                                                                  |                       |                             |            |  |  |
|          |                                                                  |                       |                             |            |  |  |
|          |                                                                  |                       |                             |            |  |  |
|          |                                                                  |                       |                             |            |  |  |
|          |                                                                  |                       |                             |            |  |  |
|          |                                                                  |                       |                             |            |  |  |
|          |                                                                  |                       |                             |            |  |  |
|          |                                                                  |                       |                             |            |  |  |
|          |                                                                  |                       |                             |            |  |  |