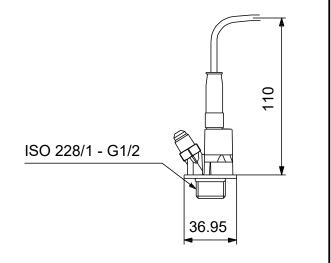

Company name: Created by: Phone:

Date: 30/12/2022

Qty. Description

DPI/--0-2.5b/2/ C/M2.00-X/VG6/-B/02B/SD-1

Note! Product picture may differ from actual product

Product No.: 97747219

The transmitter is made of 1.4404 stainless steel.

Minimum measuring pressure: 0 bar Maximum measuring pressure: 2.5 bar

Installation:

Range of ambient temperature: -25 .. 60 °C

Electrical data:

Enclosure class (IEC 34-5): IP67 Length of cable: 2 m Minimum rated voltage dc: 12.50 V Maximum rated voltage dc: 30.00 V