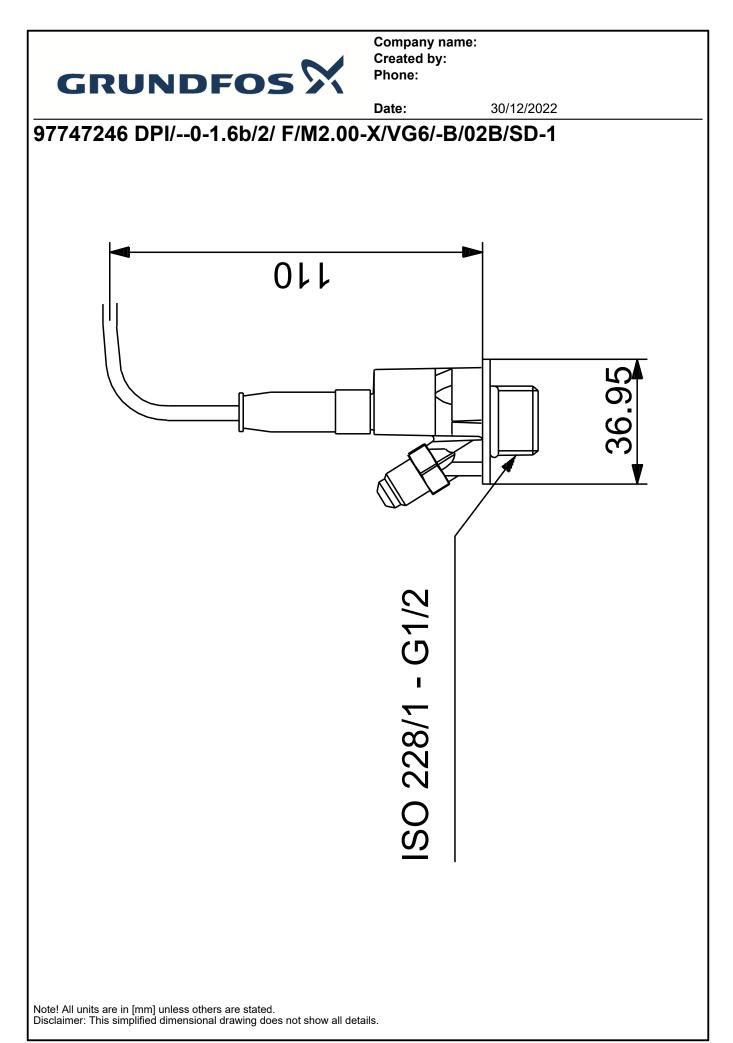

Company name: Created by: Phone:

|                                                  |                                            | Date:  | 30/12/2     | 2022  |
|--------------------------------------------------|--------------------------------------------|--------|-------------|-------|
| Description                                      | Value                                      |        |             |       |
| General information:                             |                                            |        |             |       |
| Product name:                                    | DPI/0-1.6b/2/<br>F/M2.00-X/VG6/-B/02B/SD-1 |        |             | ((    |
| Product No:                                      | 97747246                                   |        |             |       |
| EAN number:                                      | 5710623683225                              |        |             | Щ     |
| Technical:                                       |                                            |        |             |       |
| Approvals:                                       | EAC                                        |        |             |       |
| Pressure differential functionality<br>= Yes/No: | Y                                          |        |             |       |
| Pressure relative functionality<br>(Yes/No):     | Ν                                          | ISO 22 | 28/1 - G1/2 |       |
| Flow functionality (Yes/No):                     | Ν                                          |        |             |       |
| Temperature functionality<br>(Yes/No):           | Y                                          |        |             |       |
| Minimum measuring pressure:                      | 0 bar                                      |        |             |       |
| Maximum measuring pressure:                      | 1.6 bar                                    |        |             | 36.95 |
| Minimum measuring temperature:                   | 0°C                                        |        |             |       |
| Maximum measuring<br>temperature:                | 100 °C                                     |        |             |       |
| Installation:                                    |                                            |        |             |       |
| Range of ambient temperature:                    | -25 60 °C                                  |        |             |       |
| Liquid:                                          |                                            |        |             |       |
| Liquid temperature range:                        | -30 120 °C                                 |        |             |       |
| Electrical data:                                 |                                            |        |             |       |
| Enclosure class (IEC 34-5):                      | IP67                                       |        |             |       |
| Length of cable:                                 | 2 m                                        |        |             |       |
| Minimum rated voltage dc:                        | 16.60 V                                    |        |             |       |
| Maximum rated voltage dc:                        | 30.00 V                                    |        |             |       |
| Others:                                          |                                            |        |             |       |
| Danish VVS No.:                                  | 475274616                                  |        |             |       |
| Finnish LVI No.:                                 | 4534539                                    |        |             |       |

T

110

Your pos.

Position

Company name: Created by: Phone:

Date: 30/12/2022 **Order Data:** Total **Product name** Amount **Product No** DPI/--0-1.6b/2/ 1 97747246 Price on request

| Printed from Grundfos Pro | oduct Centre [2022.54.006] |  | 4/4 |
|---------------------------|----------------------------|--|-----|