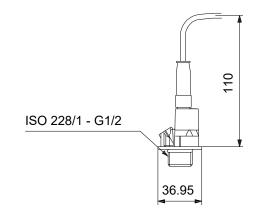

Company name: Created by:

Phone:

28/12/2022 Date:

97748910 RPI/--0-2.5b/1/ C/M2.00-X/EG6/--/---/SC-1

Note! All units are in [mm] unless others are stated. Disclaimer: This simplified dimensional drawing does not show all details.