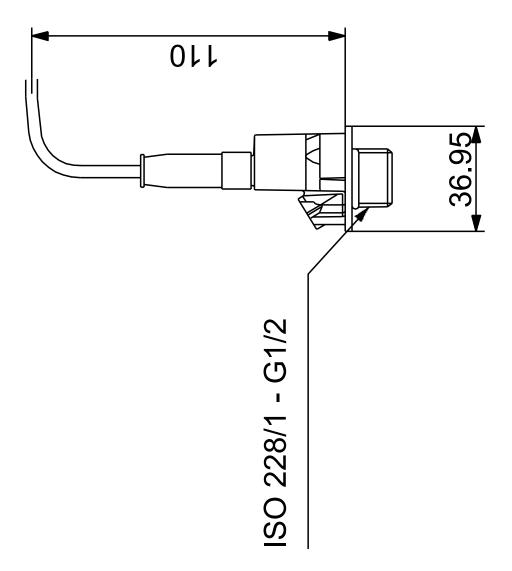

Company name: Created by:

Phone:

28/12/2022 Date:

97748910 RPI/--0-2.5b/1/ C/M2.00-X/EG6/--/---/SC-1

Note! All units are in [mm] unless others are stated. Disclaimer: This simplified dimensional drawing does not show all details.