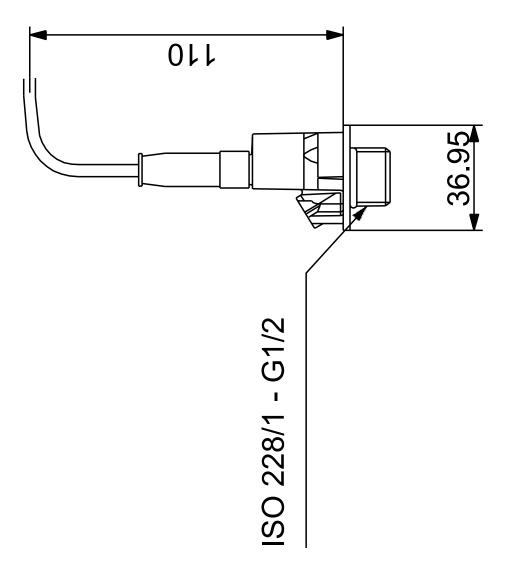

Company name: Created by:

Phone:

Date:

28/12/2022

97748925 RPI/---0-25b/1/ C/M2.00-X/EG6/--/---/SC-1

Note! All units are in [mm] unless others are stated. Disclaimer: This simplified dimensional drawing does not show all details.