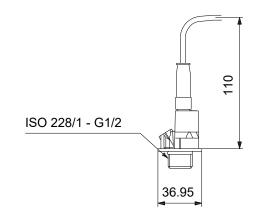

Company name: Created by:

Phone:

Date:

28/12/2022

97748925 RPI/---0-25b/1/ C/M2.00-X/EG6/--/---/SC-1

Note! All units are in [mm] unless others are stated. Disclaimer: This simplified dimensional drawing does not show all details.