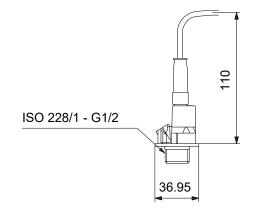

Company name: Created by:

Phone:

Date:

28/12/2022

97748930 RPI/--0-2.5b/1/ F/M2.00-X/EG6/--/---/SC-1

Note! All units are in [mm] unless others are stated. Disclaimer: This simplified dimensional drawing does not show all details.