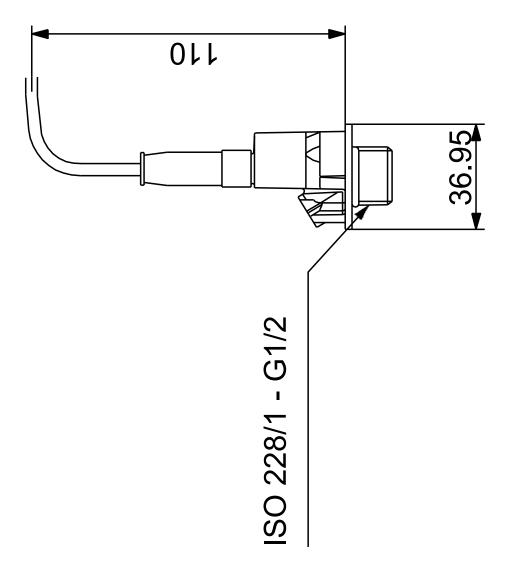

Company name: Created by:

Phone:

Date:

28/12/2022

97748930 RPI/--0-2.5b/1/ F/M2.00-X/EG6/--/---/SC-1

Note! All units are in [mm] unless others are stated. Disclaimer: This simplified dimensional drawing does not show all details.