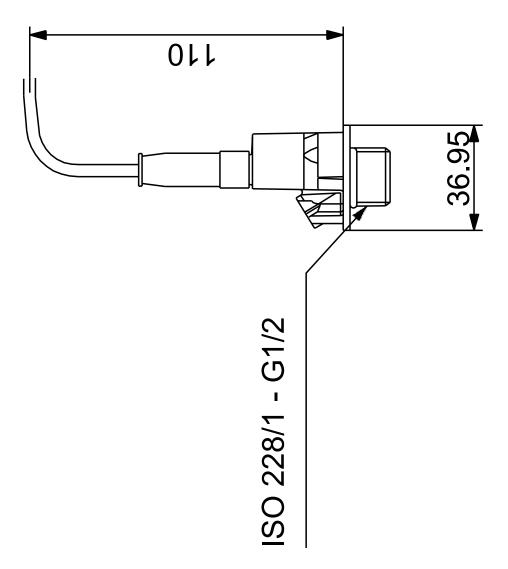

Company name: Created by:

Phone:

Date:

28/12/2022

97748949 RPI/--0-1.0b/1/ C/M2.00-X/VG6/--/---/SC-1

Note! All units are in [mm] unless others are stated. Disclaimer: This simplified dimensional drawing does not show all details.