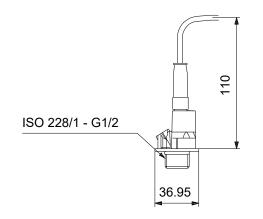

Company name: Created by:

Phone:

Date:

28/12/2022

97748949 RPI/--0-1.0b/1/ C/M2.00-X/VG6/--/---/SC-1

Note! All units are in [mm] unless others are stated. Disclaimer: This simplified dimensional drawing does not show all details.