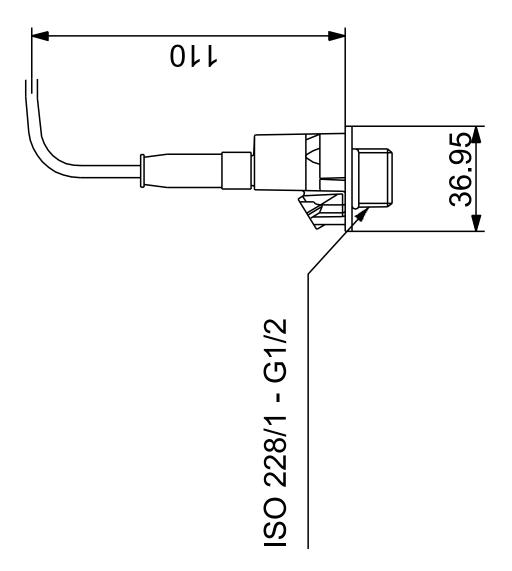

Company name: Created by:

Phone:

Date:

28/12/2022

97748951 RPI/--0-2.5b/1/ C/M2.00-X/VG6/--/---/SC-1

Note! All units are in [mm] unless others are stated. Disclaimer: This simplified dimensional drawing does not show all details.