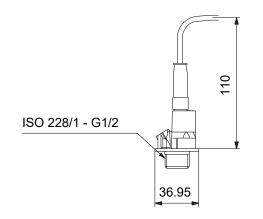

Company name: Created by:

Phone:

Date:

28/12/2022

97748951 RPI/--0-2.5b/1/ C/M2.00-X/VG6/--/---/SC-1

Note! All units are in [mm] unless others are stated. Disclaimer: This simplified dimensional drawing does not show all details.