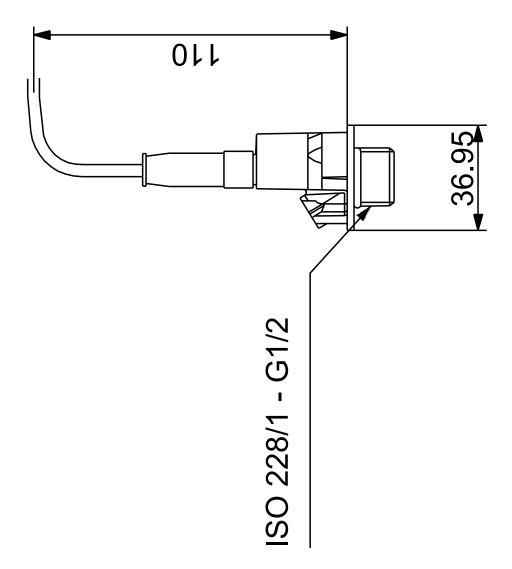

Company name: Created by:

Phone:

28/12/2022 Date:

97748952 RPI/--0-4.0b/1/ C/M2.00-X/VG6/--/---/SC-1

Note! All units are in [mm] unless others are stated. Disclaimer: This simplified dimensional drawing does not show all details.