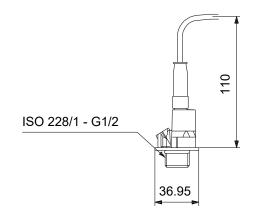

Company name: Created by:

Phone:

28/12/2022 Date:

97748952 RPI/--0-4.0b/1/ C/M2.00-X/VG6/--/---/SC-1

Note! All units are in [mm] unless others are stated. Disclaimer: This simplified dimensional drawing does not show all details.