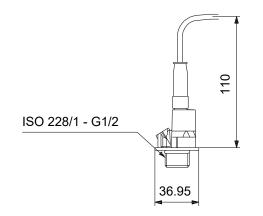

Company name: Created by:

Phone:

28/12/2022 Date:

97748956 RPI/---0-25b/1/ C/M2.00-X/VG6/--/---/SC-1

Note! All units are in [mm] unless others are stated. Disclaimer: This simplified dimensional drawing does not show all details.