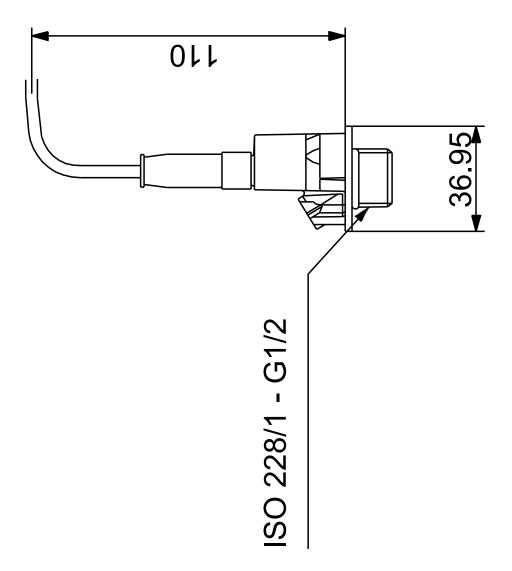

Company name: Created by:

Phone:

28/12/2022 Date:

97748956 RPI/---0-25b/1/ C/M2.00-X/VG6/--/---/SC-1

Note! All units are in [mm] unless others are stated. Disclaimer: This simplified dimensional drawing does not show all details.