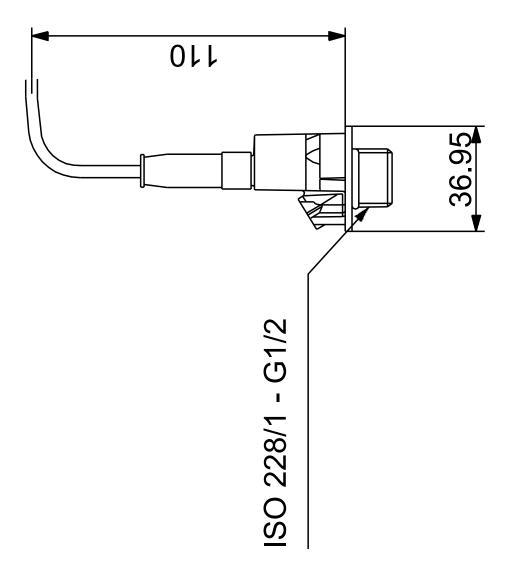

Date:

28/12/2022

97748957 RPI/--0-0.6b/1/ F/M2.00-X/VG6/--/---/SC-1

Note! All units are in [mm] unless others are stated. Disclaimer: This simplified dimensional drawing does not show all details.

**Date:** 28/12/2022