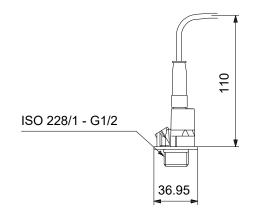

Date:

28/12/2022

97748957 RPI/--0-0.6b/1/ F/M2.00-X/VG6/--/---/SC-1

Note! All units are in [mm] unless others are stated. Disclaimer: This simplified dimensional drawing does not show all details.

**Date:** 28/12/2022