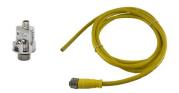

**Date:** 28/12/2022

Qty. | Description

1 RPI/--0-0.6b/1/ F/M2.00-X/VG6/--/---/SC-1

Note! Product picture may differ from actual product

Product No.: 97748957

The transmitter is made of 1.4404 stainless steel.