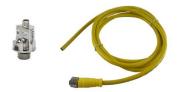

Company name: Created by: Phone:

**Date:** 28/12/2022

Qty. | Description

RPI/---0-25b/1/ F/M2.00-X/VG6/--/---/SC-1

Note! Product picture may differ from actual product

Product No.: 97748965

The transmitter is made of 1.4404 stainless steel.