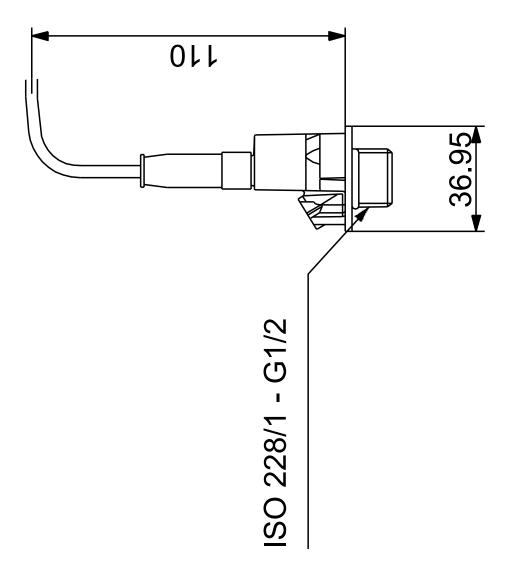

Company name: Created by:

Phone:

Date:

28/12/2022

97748965 RPI/---0-25b/1/ F/M2.00-X/VG6/--/---/SC-1

Note! All units are in [mm] unless others are stated. Disclaimer: This simplified dimensional drawing does not show all details.