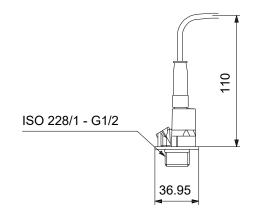

Company name: Created by:

Phone:

Date:

28/12/2022

97748965 RPI/---0-25b/1/ F/M2.00-X/VG6/--/---/SC-1

Note! All units are in [mm] unless others are stated. Disclaimer: This simplified dimensional drawing does not show all details.