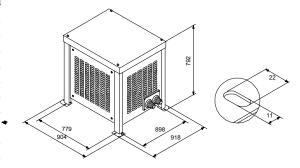

## 97774436 Sine-wave filter 50 Hz

Note! All units are in [mm] unless others are stated. Disclaimer: This simplified dimensional drawing does not show all details.

Created by: Phone:

**Date:** 15/06/2022