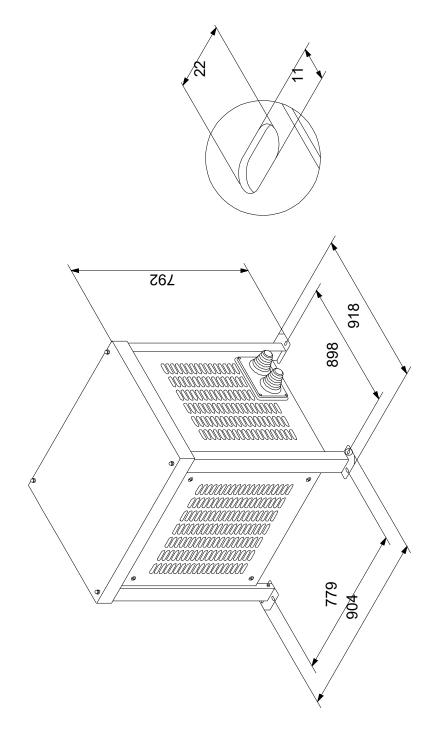

## 97774436 Sine-wave filter 50 Hz

Note! All units are in [mm] unless others are stated. Disclaimer: This simplified dimensional drawing does not show all details.

Created by: Phone:

**Date:** 15/06/2022