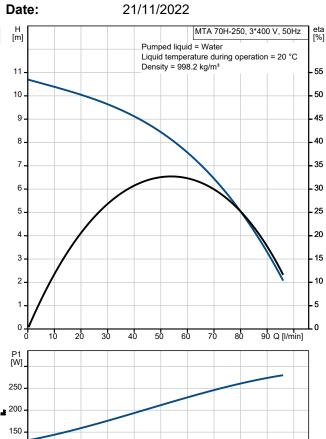

|      | Company name:                                                                                                                                                                                                                                                                                                                                                                                                                  |                                 |                     |             |  |  |
|------|--------------------------------------------------------------------------------------------------------------------------------------------------------------------------------------------------------------------------------------------------------------------------------------------------------------------------------------------------------------------------------------------------------------------------------|---------------------------------|---------------------|-------------|--|--|
|      |                                                                                                                                                                                                                                                                                                                                                                                                                                |                                 | Created by:         |             |  |  |
|      |                                                                                                                                                                                                                                                                                                                                                                                                                                |                                 | Phone:              |             |  |  |
|      | GRUNDF                                                                                                                                                                                                                                                                                                                                                                                                                         | 05 21                           |                     |             |  |  |
|      |                                                                                                                                                                                                                                                                                                                                                                                                                                |                                 | Date:               | 21/11/2022  |  |  |
| Qty. | Description                                                                                                                                                                                                                                                                                                                                                                                                                    |                                 |                     |             |  |  |
| 1    | MTA 70H-250 A-W-B-T                                                                                                                                                                                                                                                                                                                                                                                                            |                                 |                     |             |  |  |
|      |                                                                                                                                                                                                                                                                                                                                                                                                                                |                                 |                     |             |  |  |
|      |                                                                                                                                                                                                                                                                                                                                                                                                                                | Note! Product picture           | may differ from act | ual product |  |  |
|      | Product No.: 97989303                                                                                                                                                                                                                                                                                                                                                                                                          |                                 |                     |             |  |  |
|      | Low pressure immersible centrifugal pump for installation, in filtering systems or conveyer systems in the machine tool industry.                                                                                                                                                                                                                                                                                              |                                 |                     |             |  |  |
|      | <ul> <li>The pump has the following characteristics:</li> <li>The pump is closed-coupled without shaft seal.</li> <li>The pump is fitted with a 3-phase integrated motor.</li> <li>Open impeller allows particles to pass through pump</li> <li>Impeller is made of Bronze.</li> <li>Motor stool and pump housing are made of cast iron.</li> <li>The pump has no wearing parts.</li> <li>Immersion depth: 250 mmmm</li> </ul> |                                 |                     |             |  |  |
|      | Liquid:                                                                                                                                                                                                                                                                                                                                                                                                                        |                                 |                     |             |  |  |
|      | Pumped liquid:                                                                                                                                                                                                                                                                                                                                                                                                                 | Water                           |                     |             |  |  |
|      | Liquid temperature range:                                                                                                                                                                                                                                                                                                                                                                                                      | 0 60 °C                         |                     |             |  |  |
|      | Selected liquid temperature:                                                                                                                                                                                                                                                                                                                                                                                                   | 20 °C                           |                     |             |  |  |
|      | Density:                                                                                                                                                                                                                                                                                                                                                                                                                       | 998.2 kg/m <sup>3</sup>         |                     |             |  |  |
|      |                                                                                                                                                                                                                                                                                                                                                                                                                                |                                 |                     |             |  |  |
|      | Technical:                                                                                                                                                                                                                                                                                                                                                                                                                     | 00.1/                           |                     |             |  |  |
|      | Rated flow:<br>Rated head:                                                                                                                                                                                                                                                                                                                                                                                                     | 60 l/min                        |                     |             |  |  |
|      | Approvals:                                                                                                                                                                                                                                                                                                                                                                                                                     | 7.5 m<br>CE                     |                     |             |  |  |
|      | Cable entry:                                                                                                                                                                                                                                                                                                                                                                                                                   | 22                              |                     |             |  |  |
|      | Cable entry.                                                                                                                                                                                                                                                                                                                                                                                                                   | 22                              |                     |             |  |  |
|      | Materials:                                                                                                                                                                                                                                                                                                                                                                                                                     |                                 |                     |             |  |  |
|      | Pump housing:                                                                                                                                                                                                                                                                                                                                                                                                                  | Cast iron                       |                     |             |  |  |
|      |                                                                                                                                                                                                                                                                                                                                                                                                                                | DIN WNr. GG20                   |                     |             |  |  |
|      |                                                                                                                                                                                                                                                                                                                                                                                                                                | ASTM A48-CL30                   |                     |             |  |  |
|      | Impeller:                                                                                                                                                                                                                                                                                                                                                                                                                      | Bronze                          |                     |             |  |  |
|      |                                                                                                                                                                                                                                                                                                                                                                                                                                | DIN WNr. G-CuZn-<br>AISI C92200 | 5ZnPb               |             |  |  |
|      | Installation:                                                                                                                                                                                                                                                                                                                                                                                                                  |                                 |                     |             |  |  |
|      | t max amb:                                                                                                                                                                                                                                                                                                                                                                                                                     | 40 °C                           |                     |             |  |  |
|      | Pump outlet:                                                                                                                                                                                                                                                                                                                                                                                                                   | G 3/4                           |                     |             |  |  |
|      | Port-to-port length:                                                                                                                                                                                                                                                                                                                                                                                                           | 250 mm                          |                     |             |  |  |
|      | Electrical data:                                                                                                                                                                                                                                                                                                                                                                                                               |                                 |                     |             |  |  |
|      | Power input - P1:                                                                                                                                                                                                                                                                                                                                                                                                              | 281 W                           |                     |             |  |  |
|      | Mains frequency:                                                                                                                                                                                                                                                                                                                                                                                                               | 50 Hz                           |                     |             |  |  |
|      | Rated voltage:                                                                                                                                                                                                                                                                                                                                                                                                                 | 3 x 220-240D/380-4              | 15Y V               |             |  |  |
|      | Service factor:                                                                                                                                                                                                                                                                                                                                                                                                                | 1.15                            |                     |             |  |  |
|      | Rated current:                                                                                                                                                                                                                                                                                                                                                                                                                 | 1.02/0.59 A                     |                     |             |  |  |
|      | Starting ourrants                                                                                                                                                                                                                                                                                                                                                                                                              | 480 %                           |                     |             |  |  |
|      | Starting current:<br>Rated speed:                                                                                                                                                                                                                                                                                                                                                                                              | 400 /0                          |                     |             |  |  |

## Company name: Created by: Phone:

100 · 50 · 0 ·

| Description                    | Value                   |
|--------------------------------|-------------------------|
| General information:           |                         |
| Product name:                  | MTA 70H-250 A-W-B-T     |
| Product No:                    | 97989303                |
| EAN number:                    | 5710627482343           |
| Technical:                     |                         |
| Rated flow:                    | 60 l/min                |
| Rated head:                    | 7.5 m                   |
| Head max:                      | 10.7 m                  |
| Approvals:                     | CE                      |
| Pump version:                  | A                       |
| Model:                         | A                       |
| Cable entry:                   | 22                      |
| Materials:                     |                         |
| Pump housing:                  | Cast iron               |
| Pump housing:                  | DIN WNr. GG20           |
| Pump housing:                  | ASTM A48-CL30           |
| Impeller:                      | Bronze                  |
| Impeller:                      | DIN WNr. G-CuZn-5ZnPb   |
| Impeller:                      | AISI C92200             |
| Material code:                 | В                       |
| Installation:                  |                         |
| t max amb:                     | 40 °C                   |
| Pump outlet:                   | G 3/4                   |
| Port-to-port length:           | 250 mm                  |
| Connect code:                  | W                       |
| Liquid:                        |                         |
| Pumped liquid:                 | Water                   |
| Liquid temperature range:      | 0 60 °C                 |
| Selected liquid temperature:   | 20 °C                   |
| Density:                       | 998.2 kg/m <sup>3</sup> |
| Electrical data:               | 555.2 kg/m              |
| Power input - P1:              | 281 W                   |
| Mains frequency:               | 50 Hz                   |
| Rated voltage:                 | 3 x 220-240D/380-415Y V |
| Service factor:                | 1.15                    |
| Rated current:                 | 1.02/0.59 A             |
| Starting current:              | 480 %                   |
| 0                              | 2955 rpm                |
| Rated speed:                   |                         |
| Motor efficiency at full load: | 79.4 %                  |
| Enclosure class (IEC 34-5):    | IP54                    |
| Insulation class (IEC 85):     | F                       |
| Built-in motor protection:     | NO                      |
| Controls:                      | 0                       |
| Pos term box:                  | 9                       |
| Others:                        |                         |
| Net weight:                    | 14.5 kg                 |
| Gross weight:                  | 16 kg                   |
| Shipping volume:               | 0.031 m <sup>3</sup>    |
| Danish VVS No.:                | 386945325               |