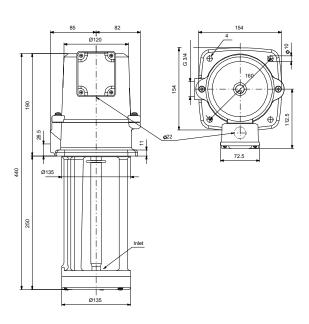

|      | Company name:                                                                                                                                                                                                                                                                                                                                                                                                                  |                                 |                     |             |  |  |
|------|--------------------------------------------------------------------------------------------------------------------------------------------------------------------------------------------------------------------------------------------------------------------------------------------------------------------------------------------------------------------------------------------------------------------------------|---------------------------------|---------------------|-------------|--|--|
|      |                                                                                                                                                                                                                                                                                                                                                                                                                                |                                 | Created by:         |             |  |  |
|      |                                                                                                                                                                                                                                                                                                                                                                                                                                |                                 | Phone:              |             |  |  |
|      | GRUNDF                                                                                                                                                                                                                                                                                                                                                                                                                         | 05 21                           |                     |             |  |  |
|      |                                                                                                                                                                                                                                                                                                                                                                                                                                |                                 | Date:               | 21/11/2022  |  |  |
| Qty. | Description                                                                                                                                                                                                                                                                                                                                                                                                                    |                                 |                     |             |  |  |
| 1    | MTA 70H-250 A-W-B-T                                                                                                                                                                                                                                                                                                                                                                                                            |                                 |                     |             |  |  |
|      |                                                                                                                                                                                                                                                                                                                                                                                                                                |                                 |                     |             |  |  |
|      |                                                                                                                                                                                                                                                                                                                                                                                                                                | Note! Product picture           | may differ from act | ual product |  |  |
|      | Product No.: 97989303                                                                                                                                                                                                                                                                                                                                                                                                          |                                 |                     |             |  |  |
|      | Low pressure immersible centrifugal pump for installation, in filtering systems or conveyer systems in the machine tool industry.                                                                                                                                                                                                                                                                                              |                                 |                     |             |  |  |
|      | <ul> <li>The pump has the following characteristics:</li> <li>The pump is closed-coupled without shaft seal.</li> <li>The pump is fitted with a 3-phase integrated motor.</li> <li>Open impeller allows particles to pass through pump</li> <li>Impeller is made of Bronze.</li> <li>Motor stool and pump housing are made of cast iron.</li> <li>The pump has no wearing parts.</li> <li>Immersion depth: 250 mmmm</li> </ul> |                                 |                     |             |  |  |
|      | Liquid:                                                                                                                                                                                                                                                                                                                                                                                                                        |                                 |                     |             |  |  |
|      | Pumped liquid:                                                                                                                                                                                                                                                                                                                                                                                                                 | Water                           |                     |             |  |  |
|      | Liquid temperature range:                                                                                                                                                                                                                                                                                                                                                                                                      | 0 60 °C                         |                     |             |  |  |
|      | Selected liquid temperature:                                                                                                                                                                                                                                                                                                                                                                                                   | 20 °C                           |                     |             |  |  |
|      | Density:                                                                                                                                                                                                                                                                                                                                                                                                                       | 998.2 kg/m <sup>3</sup>         |                     |             |  |  |
|      |                                                                                                                                                                                                                                                                                                                                                                                                                                |                                 |                     |             |  |  |
|      | Technical:                                                                                                                                                                                                                                                                                                                                                                                                                     | 00.1/                           |                     |             |  |  |
|      | Rated flow:<br>Rated head:                                                                                                                                                                                                                                                                                                                                                                                                     | 60 l/min                        |                     |             |  |  |
|      | Approvals:                                                                                                                                                                                                                                                                                                                                                                                                                     | 7.5 m<br>CE                     |                     |             |  |  |
|      | Cable entry:                                                                                                                                                                                                                                                                                                                                                                                                                   | 22                              |                     |             |  |  |
|      | Cable entry.                                                                                                                                                                                                                                                                                                                                                                                                                   | 22                              |                     |             |  |  |
|      | Materials:                                                                                                                                                                                                                                                                                                                                                                                                                     |                                 |                     |             |  |  |
|      | Pump housing:                                                                                                                                                                                                                                                                                                                                                                                                                  | Cast iron                       |                     |             |  |  |
|      |                                                                                                                                                                                                                                                                                                                                                                                                                                | DIN WNr. GG20                   |                     |             |  |  |
|      |                                                                                                                                                                                                                                                                                                                                                                                                                                | ASTM A48-CL30                   |                     |             |  |  |
|      | Impeller:                                                                                                                                                                                                                                                                                                                                                                                                                      | Bronze                          |                     |             |  |  |
|      |                                                                                                                                                                                                                                                                                                                                                                                                                                | DIN WNr. G-CuZn-<br>AISI C92200 | 5ZnPb               |             |  |  |
|      | Installation:                                                                                                                                                                                                                                                                                                                                                                                                                  |                                 |                     |             |  |  |
|      | t max amb:                                                                                                                                                                                                                                                                                                                                                                                                                     | 40 °C                           |                     |             |  |  |
|      | Pump outlet:                                                                                                                                                                                                                                                                                                                                                                                                                   | G 3/4                           |                     |             |  |  |
|      | Port-to-port length:                                                                                                                                                                                                                                                                                                                                                                                                           | 250 mm                          |                     |             |  |  |
|      | Electrical data:                                                                                                                                                                                                                                                                                                                                                                                                               |                                 |                     |             |  |  |
|      | Power input - P1:                                                                                                                                                                                                                                                                                                                                                                                                              | 281 W                           |                     |             |  |  |
|      | Mains frequency:                                                                                                                                                                                                                                                                                                                                                                                                               | 50 Hz                           |                     |             |  |  |
|      | Rated voltage:                                                                                                                                                                                                                                                                                                                                                                                                                 | 3 x 220-240D/380-4              | 15Y V               |             |  |  |
|      | Service factor:                                                                                                                                                                                                                                                                                                                                                                                                                | 1.15                            |                     |             |  |  |
|      | Rated current:                                                                                                                                                                                                                                                                                                                                                                                                                 | 1.02/0.59 A                     |                     |             |  |  |
|      | Starting ourrants                                                                                                                                                                                                                                                                                                                                                                                                              | 480 %                           |                     |             |  |  |
|      | Starting current:<br>Rated speed:                                                                                                                                                                                                                                                                                                                                                                                              | 400 /0                          |                     |             |  |  |

## Company name: Created by: Phone:

100 · 50 · 0 ·

| Description                    | Value                   |
|--------------------------------|-------------------------|
| General information:           |                         |
| Product name:                  | MTA 70H-250 A-W-B-T     |
| Product No:                    | 97989303                |
| EAN number:                    | 5710627482343           |
| Technical:                     |                         |
| Rated flow:                    | 60 l/min                |
| Rated head:                    | 7.5 m                   |
| Head max:                      | 10.7 m                  |
| Approvals:                     | CE                      |
| Pump version:                  | A                       |
| Model:                         | A                       |
| Cable entry:                   | 22                      |
| Materials:                     |                         |
| Pump housing:                  | Cast iron               |
| Pump housing:                  | DIN WNr. GG20           |
| Pump housing:                  | ASTM A48-CL30           |
| Impeller:                      | Bronze                  |
| Impeller:                      | DIN WNr. G-CuZn-5ZnPb   |
| Impeller:                      | AISI C92200             |
| Material code:                 | В                       |
| Installation:                  |                         |
| t max amb:                     | 40 °C                   |
| Pump outlet:                   | G 3/4                   |
| Port-to-port length:           | 250 mm                  |
| Connect code:                  | W                       |
| Liquid:                        |                         |
| Pumped liquid:                 | Water                   |
| Liquid temperature range:      | 0 60 °C                 |
| Selected liquid temperature:   | 20 °C                   |
| Density:                       | 998.2 kg/m <sup>3</sup> |
| Electrical data:               | 555.2 kg/m              |
| Power input - P1:              | 281 W                   |
| Mains frequency:               | 50 Hz                   |
| Rated voltage:                 | 3 x 220-240D/380-415Y V |
| Service factor:                | 1.15                    |
| Rated current:                 | 1.02/0.59 A             |
| Starting current:              | 480 %                   |
| 0                              | 2955 rpm                |
| Rated speed:                   |                         |
| Motor efficiency at full load: | 79.4 %                  |
| Enclosure class (IEC 34-5):    | IP54                    |
| Insulation class (IEC 85):     | F                       |
| Built-in motor protection:     | NO                      |
| Controls:                      | 0                       |
| Pos term box:                  | 9                       |
| Others:                        |                         |
| Net weight:                    | 14.5 kg                 |
| Gross weight:                  | 16 kg                   |
| Shipping volume:               | 0.031 m <sup>3</sup>    |
| Danish VVS No.:                | 386945325               |