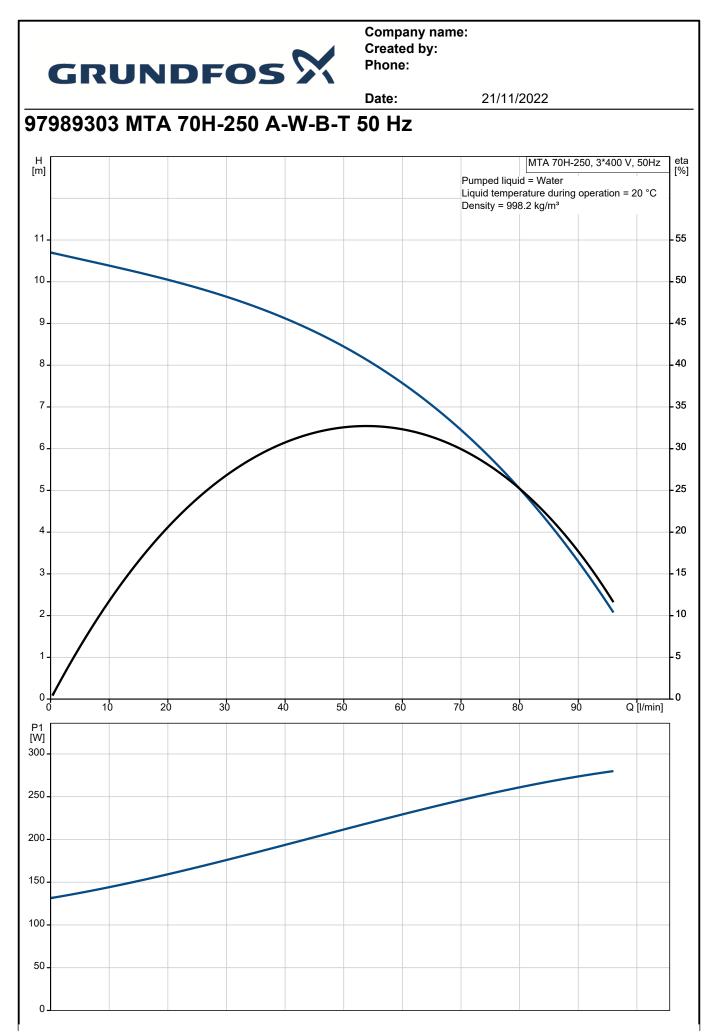

|      | Company name:                                                                                                                                                                                                                                                                                                                                                                                                                  |                                 |                     |             |  |  |
|------|--------------------------------------------------------------------------------------------------------------------------------------------------------------------------------------------------------------------------------------------------------------------------------------------------------------------------------------------------------------------------------------------------------------------------------|---------------------------------|---------------------|-------------|--|--|
|      |                                                                                                                                                                                                                                                                                                                                                                                                                                |                                 | Created by:         |             |  |  |
|      |                                                                                                                                                                                                                                                                                                                                                                                                                                |                                 | Phone:              |             |  |  |
|      | GRUNDF                                                                                                                                                                                                                                                                                                                                                                                                                         | 05 21                           |                     |             |  |  |
|      |                                                                                                                                                                                                                                                                                                                                                                                                                                |                                 | Date:               | 21/11/2022  |  |  |
| Qty. | Description                                                                                                                                                                                                                                                                                                                                                                                                                    |                                 |                     |             |  |  |
| 1    | MTA 70H-250 A-W-B-T                                                                                                                                                                                                                                                                                                                                                                                                            |                                 |                     |             |  |  |
|      |                                                                                                                                                                                                                                                                                                                                                                                                                                |                                 |                     |             |  |  |
|      |                                                                                                                                                                                                                                                                                                                                                                                                                                | Note! Product picture           | may differ from act | ual product |  |  |
|      | Product No.: 97989303                                                                                                                                                                                                                                                                                                                                                                                                          |                                 |                     |             |  |  |
|      | Low pressure immersible centrifugal pump for installation, in filtering systems or conveyer systems in the machine tool industry.                                                                                                                                                                                                                                                                                              |                                 |                     |             |  |  |
|      | <ul> <li>The pump has the following characteristics:</li> <li>The pump is closed-coupled without shaft seal.</li> <li>The pump is fitted with a 3-phase integrated motor.</li> <li>Open impeller allows particles to pass through pump</li> <li>Impeller is made of Bronze.</li> <li>Motor stool and pump housing are made of cast iron.</li> <li>The pump has no wearing parts.</li> <li>Immersion depth: 250 mmmm</li> </ul> |                                 |                     |             |  |  |
|      | Liquid:                                                                                                                                                                                                                                                                                                                                                                                                                        |                                 |                     |             |  |  |
|      | Pumped liquid:                                                                                                                                                                                                                                                                                                                                                                                                                 | Water                           |                     |             |  |  |
|      | Liquid temperature range:                                                                                                                                                                                                                                                                                                                                                                                                      | 0 60 °C                         |                     |             |  |  |
|      | Selected liquid temperature:                                                                                                                                                                                                                                                                                                                                                                                                   | 20 °C                           |                     |             |  |  |
|      | Density:                                                                                                                                                                                                                                                                                                                                                                                                                       | 998.2 kg/m <sup>3</sup>         |                     |             |  |  |
|      |                                                                                                                                                                                                                                                                                                                                                                                                                                |                                 |                     |             |  |  |
|      | Technical:                                                                                                                                                                                                                                                                                                                                                                                                                     | 00.1/                           |                     |             |  |  |
|      | Rated flow:<br>Rated head:                                                                                                                                                                                                                                                                                                                                                                                                     | 60 l/min                        |                     |             |  |  |
|      | Approvals:                                                                                                                                                                                                                                                                                                                                                                                                                     | 7.5 m<br>CE                     |                     |             |  |  |
|      | Cable entry:                                                                                                                                                                                                                                                                                                                                                                                                                   | 22                              |                     |             |  |  |
|      | Cable entry.                                                                                                                                                                                                                                                                                                                                                                                                                   | 22                              |                     |             |  |  |
|      | Materials:                                                                                                                                                                                                                                                                                                                                                                                                                     |                                 |                     |             |  |  |
|      | Pump housing:                                                                                                                                                                                                                                                                                                                                                                                                                  | Cast iron                       |                     |             |  |  |
|      |                                                                                                                                                                                                                                                                                                                                                                                                                                | DIN WNr. GG20                   |                     |             |  |  |
|      |                                                                                                                                                                                                                                                                                                                                                                                                                                | ASTM A48-CL30                   |                     |             |  |  |
|      | Impeller:                                                                                                                                                                                                                                                                                                                                                                                                                      | Bronze                          |                     |             |  |  |
|      |                                                                                                                                                                                                                                                                                                                                                                                                                                | DIN WNr. G-CuZn-<br>AISI C92200 | 5ZnPb               |             |  |  |
|      | Installation:                                                                                                                                                                                                                                                                                                                                                                                                                  |                                 |                     |             |  |  |
|      | t max amb:                                                                                                                                                                                                                                                                                                                                                                                                                     | 40 °C                           |                     |             |  |  |
|      | Pump outlet:                                                                                                                                                                                                                                                                                                                                                                                                                   | G 3/4                           |                     |             |  |  |
|      | Port-to-port length:                                                                                                                                                                                                                                                                                                                                                                                                           | 250 mm                          |                     |             |  |  |
|      | Electrical data:                                                                                                                                                                                                                                                                                                                                                                                                               |                                 |                     |             |  |  |
|      | Power input - P1:                                                                                                                                                                                                                                                                                                                                                                                                              | 281 W                           |                     |             |  |  |
|      | Mains frequency:                                                                                                                                                                                                                                                                                                                                                                                                               | 50 Hz                           |                     |             |  |  |
|      | Rated voltage:                                                                                                                                                                                                                                                                                                                                                                                                                 | 3 x 220-240D/380-4              | 15Y V               |             |  |  |
|      | Service factor:                                                                                                                                                                                                                                                                                                                                                                                                                | 1.15                            |                     |             |  |  |
|      | Rated current:                                                                                                                                                                                                                                                                                                                                                                                                                 | 1.02/0.59 A                     |                     |             |  |  |
|      | Starting ourrants                                                                                                                                                                                                                                                                                                                                                                                                              | 480 %                           |                     |             |  |  |
|      | Starting current:<br>Rated speed:                                                                                                                                                                                                                                                                                                                                                                                              | 400 /0                          |                     |             |  |  |

## Company name: Created by: Phone:

100 · 50 · 0 ·

| Description                    | Value                   |
|--------------------------------|-------------------------|
| General information:           |                         |
| Product name:                  | MTA 70H-250 A-W-B-T     |
| Product No:                    | 97989303                |
| EAN number:                    | 5710627482343           |
| Technical:                     |                         |
| Rated flow:                    | 60 l/min                |
| Rated head:                    | 7.5 m                   |
| Head max:                      | 10.7 m                  |
| Approvals:                     | CE                      |
| Pump version:                  | A                       |
| Model:                         | A                       |
| Cable entry:                   | 22                      |
| Materials:                     |                         |
| Pump housing:                  | Cast iron               |
| Pump housing:                  | DIN WNr. GG20           |
| Pump housing:                  | ASTM A48-CL30           |
| Impeller:                      | Bronze                  |
| Impeller:                      | DIN WNr. G-CuZn-5ZnPb   |
| Impeller:                      | AISI C92200             |
| Material code:                 | В                       |
| Installation:                  |                         |
| t max amb:                     | 40 °C                   |
| Pump outlet:                   | G 3/4                   |
| Port-to-port length:           | 250 mm                  |
| Connect code:                  | W                       |
| Liquid:                        |                         |
| Pumped liquid:                 | Water                   |
| Liquid temperature range:      | 0 60 °C                 |
| Selected liquid temperature:   | 20 °C                   |
| Density:                       | 998.2 kg/m <sup>3</sup> |
| Electrical data:               | 555.2 kg/m              |
| Power input - P1:              | 281 W                   |
| Mains frequency:               | 50 Hz                   |
| Rated voltage:                 | 3 x 220-240D/380-415Y V |
| Service factor:                | 1.15                    |
| Rated current:                 | 1.02/0.59 A             |
| Starting current:              | 480 %                   |
| 0                              | 2955 rpm                |
| Rated speed:                   |                         |
| Motor efficiency at full load: | 79.4 %                  |
| Enclosure class (IEC 34-5):    | IP54                    |
| Insulation class (IEC 85):     | F                       |
| Built-in motor protection:     | NO                      |
| Controls:                      | 0                       |
| Pos term box:                  | 9                       |
| Others:                        |                         |
| Net weight:                    | 14.5 kg                 |
| Gross weight:                  | 16 kg                   |
| Shipping volume:               | 0.031 m <sup>3</sup>    |
| Danish VVS No.:                | 386945325               |