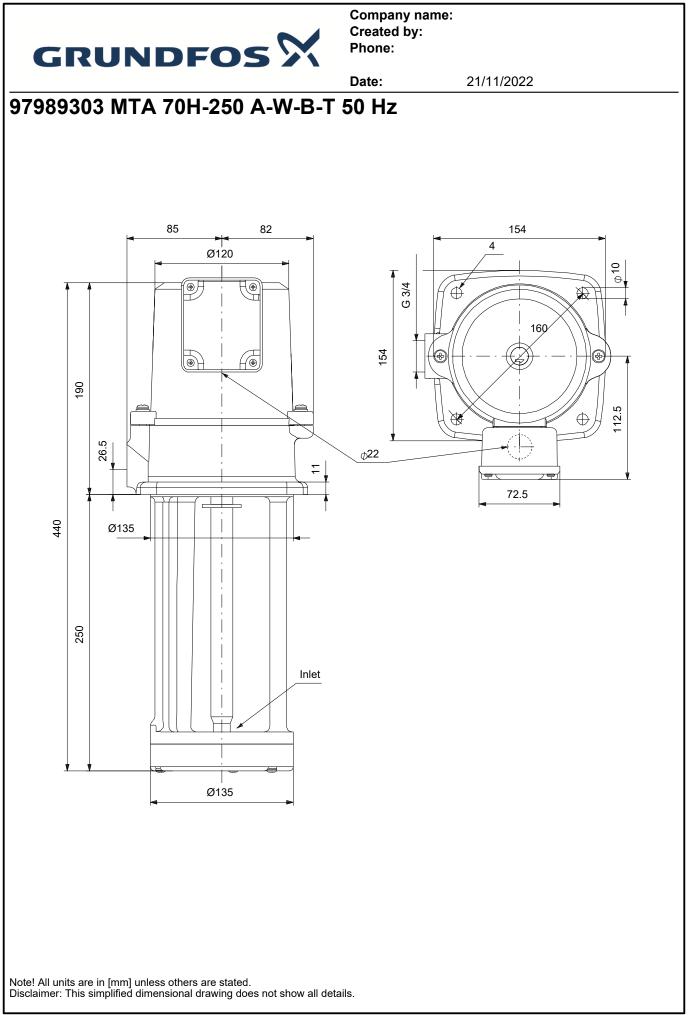

|      | Company name:                                                                                                                                                                                                                                                                                                                                                                                                                  |                                 |                     |             |  |  |
|------|--------------------------------------------------------------------------------------------------------------------------------------------------------------------------------------------------------------------------------------------------------------------------------------------------------------------------------------------------------------------------------------------------------------------------------|---------------------------------|---------------------|-------------|--|--|
|      |                                                                                                                                                                                                                                                                                                                                                                                                                                |                                 | Created by:         |             |  |  |
|      |                                                                                                                                                                                                                                                                                                                                                                                                                                |                                 | Phone:              |             |  |  |
|      | GRUNDF                                                                                                                                                                                                                                                                                                                                                                                                                         | 05 21                           |                     |             |  |  |
|      |                                                                                                                                                                                                                                                                                                                                                                                                                                |                                 | Date:               | 21/11/2022  |  |  |
| Qty. | Description                                                                                                                                                                                                                                                                                                                                                                                                                    |                                 |                     |             |  |  |
| 1    | MTA 70H-250 A-W-B-T                                                                                                                                                                                                                                                                                                                                                                                                            |                                 |                     |             |  |  |
|      |                                                                                                                                                                                                                                                                                                                                                                                                                                |                                 |                     |             |  |  |
|      |                                                                                                                                                                                                                                                                                                                                                                                                                                | Note! Product picture           | may differ from act | ual product |  |  |
|      | Product No.: 97989303                                                                                                                                                                                                                                                                                                                                                                                                          |                                 |                     |             |  |  |
|      | Low pressure immersible centrifugal pump for installation, in filtering systems or conveyer systems in the machine tool industry.                                                                                                                                                                                                                                                                                              |                                 |                     |             |  |  |
|      | <ul> <li>The pump has the following characteristics:</li> <li>The pump is closed-coupled without shaft seal.</li> <li>The pump is fitted with a 3-phase integrated motor.</li> <li>Open impeller allows particles to pass through pump</li> <li>Impeller is made of Bronze.</li> <li>Motor stool and pump housing are made of cast iron.</li> <li>The pump has no wearing parts.</li> <li>Immersion depth: 250 mmmm</li> </ul> |                                 |                     |             |  |  |
|      | Liquid:                                                                                                                                                                                                                                                                                                                                                                                                                        |                                 |                     |             |  |  |
|      | Pumped liquid:                                                                                                                                                                                                                                                                                                                                                                                                                 | Water                           |                     |             |  |  |
|      | Liquid temperature range:                                                                                                                                                                                                                                                                                                                                                                                                      | 0 60 °C                         |                     |             |  |  |
|      | Selected liquid temperature:                                                                                                                                                                                                                                                                                                                                                                                                   | 20 °C                           |                     |             |  |  |
|      | Density:                                                                                                                                                                                                                                                                                                                                                                                                                       | 998.2 kg/m <sup>3</sup>         |                     |             |  |  |
|      |                                                                                                                                                                                                                                                                                                                                                                                                                                |                                 |                     |             |  |  |
|      | Technical:                                                                                                                                                                                                                                                                                                                                                                                                                     | 00.1/                           |                     |             |  |  |
|      | Rated flow:<br>Rated head:                                                                                                                                                                                                                                                                                                                                                                                                     | 60 l/min                        |                     |             |  |  |
|      | Approvals:                                                                                                                                                                                                                                                                                                                                                                                                                     | 7.5 m<br>CE                     |                     |             |  |  |
|      | Cable entry:                                                                                                                                                                                                                                                                                                                                                                                                                   | 22                              |                     |             |  |  |
|      | Cable entry.                                                                                                                                                                                                                                                                                                                                                                                                                   | 22                              |                     |             |  |  |
|      | Materials:                                                                                                                                                                                                                                                                                                                                                                                                                     |                                 |                     |             |  |  |
|      | Pump housing:                                                                                                                                                                                                                                                                                                                                                                                                                  | Cast iron                       |                     |             |  |  |
|      |                                                                                                                                                                                                                                                                                                                                                                                                                                | DIN WNr. GG20                   |                     |             |  |  |
|      |                                                                                                                                                                                                                                                                                                                                                                                                                                | ASTM A48-CL30                   |                     |             |  |  |
|      | Impeller:                                                                                                                                                                                                                                                                                                                                                                                                                      | Bronze                          |                     |             |  |  |
|      |                                                                                                                                                                                                                                                                                                                                                                                                                                | DIN WNr. G-CuZn-<br>AISI C92200 | 5ZnPb               |             |  |  |
|      | Installation:                                                                                                                                                                                                                                                                                                                                                                                                                  |                                 |                     |             |  |  |
|      | t max amb:                                                                                                                                                                                                                                                                                                                                                                                                                     | 40 °C                           |                     |             |  |  |
|      | Pump outlet:                                                                                                                                                                                                                                                                                                                                                                                                                   | G 3/4                           |                     |             |  |  |
|      | Port-to-port length:                                                                                                                                                                                                                                                                                                                                                                                                           | 250 mm                          |                     |             |  |  |
|      | Electrical data:                                                                                                                                                                                                                                                                                                                                                                                                               |                                 |                     |             |  |  |
|      | Power input - P1:                                                                                                                                                                                                                                                                                                                                                                                                              | 281 W                           |                     |             |  |  |
|      | Mains frequency:                                                                                                                                                                                                                                                                                                                                                                                                               | 50 Hz                           |                     |             |  |  |
|      | Rated voltage:                                                                                                                                                                                                                                                                                                                                                                                                                 | 3 x 220-240D/380-4              | 15Y V               |             |  |  |
|      | Service factor:                                                                                                                                                                                                                                                                                                                                                                                                                | 1.15                            |                     |             |  |  |
|      | Rated current:                                                                                                                                                                                                                                                                                                                                                                                                                 | 1.02/0.59 A                     |                     |             |  |  |
|      | Starting ourrants                                                                                                                                                                                                                                                                                                                                                                                                              | 480 %                           |                     |             |  |  |
|      | Starting current:<br>Rated speed:                                                                                                                                                                                                                                                                                                                                                                                              | 400 /0                          |                     |             |  |  |

## Company name: Created by: Phone:

100 · 50 · 0 ·

| Description                    | Value                   |
|--------------------------------|-------------------------|
| General information:           |                         |
| Product name:                  | MTA 70H-250 A-W-B-T     |
| Product No:                    | 97989303                |
| EAN number:                    | 5710627482343           |
| Technical:                     |                         |
| Rated flow:                    | 60 l/min                |
| Rated head:                    | 7.5 m                   |
| Head max:                      | 10.7 m                  |
| Approvals:                     | CE                      |
| Pump version:                  | A                       |
| Model:                         | A                       |
| Cable entry:                   | 22                      |
| Materials:                     |                         |
| Pump housing:                  | Cast iron               |
| Pump housing:                  | DIN WNr. GG20           |
| Pump housing:                  | ASTM A48-CL30           |
| Impeller:                      | Bronze                  |
| Impeller:                      | DIN WNr. G-CuZn-5ZnPb   |
| Impeller:                      | AISI C92200             |
| Material code:                 | В                       |
| Installation:                  |                         |
| t max amb:                     | 40 °C                   |
| Pump outlet:                   | G 3/4                   |
| Port-to-port length:           | 250 mm                  |
| Connect code:                  | W                       |
| Liquid:                        |                         |
| Pumped liquid:                 | Water                   |
| Liquid temperature range:      | 0 60 °C                 |
| Selected liquid temperature:   | 20 °C                   |
| Density:                       | 998.2 kg/m <sup>3</sup> |
| Electrical data:               | 555.2 kg/m              |
| Power input - P1:              | 281 W                   |
| Mains frequency:               | 50 Hz                   |
| Rated voltage:                 | 3 x 220-240D/380-415Y V |
| Service factor:                | 1.15                    |
| Rated current:                 | 1.02/0.59 A             |
| Starting current:              | 480 %                   |
| 0                              | 2955 rpm                |
| Rated speed:                   |                         |
| Motor efficiency at full load: | 79.4 %                  |
| Enclosure class (IEC 34-5):    | IP54                    |
| Insulation class (IEC 85):     | F                       |
| Built-in motor protection:     | NO                      |
| Controls:                      | 0                       |
| Pos term box:                  | 9                       |
| Others:                        |                         |
| Net weight:                    | 14.5 kg                 |
| Gross weight:                  | 16 kg                   |
| Shipping volume:               | 0.031 m <sup>3</sup>    |
| Danish VVS No.:                | 386945325               |