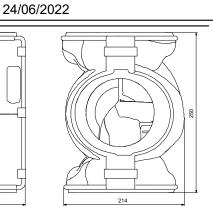

|  |
| EAN number:                 | 5710628349249      |  |
| Materials:                  |                    |  |
| Material:                   | Polyethylene       |  |
| Others:                     |                    |  |
| Net weight:                 | 0.42 kg            |  |
| Gross weight:               | 0.66 kg            |  |
| Shipping volume:            | 0.018 m³           |  |
| Fits to following products: | MAGNA3             |  |
| Fits to variant:            | 50-40/60/80 F      |  |
| Application type:           | cooling            |  |
| Danish VVS No.:             | 380969812          |  |
| Finnish LVI No.:            | 4616531            |  |
| Country of origin:          | DE                 |  |
| Custom tariff no .:         | 39211100           |  |







Company name: Pump Sales Direct Created by: Phone:

24/06/2022

## 98063289 Insulation cooling 50 Hz





Company name: Pump Sales Direct Created by: Phone:

24/06/2022

## Order Data:

Product name:Insulation coolingAmount:1Product No:98063289

Total: Price on request