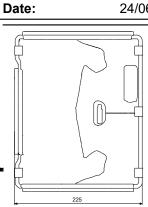

| NDFOSX                                                                                                 | Company name:<br>Created by:<br>Phone:                  | Pump Sales Direct                                                   |
|--------------------------------------------------------------------------------------------------------|---------------------------------------------------------|---------------------------------------------------------------------|
|                                                                                                        | Date:                                                   | 24/06/2022                                                          |
|                                                                                                        |                                                         |                                                                     |
| bling                                                                                                  |                                                         |                                                                     |
| Note! Product picto<br>98063289                                                                        | ure may differ from actual proc                         | Juct                                                                |
| r is for single-head MAGNA pumps use                                                                   | ed in applications with ice                             | build-up.                                                           |
| The accessory set consists of two polyurethane (PUR) shells and metal clamps to ensure tight assembly. |                                                         |                                                                     |
| is of the insulating shells for air-conditi<br>ing systems. You can use the insulatin                  | oning and cooling system<br>g shells for both stainless | is differ from those of the insulating s-steel and cast-iron pumps. |
|                                                                                                        |                                                         |                                                                     |