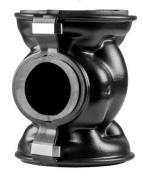

## Qty. | Description

1 Insulation cooling

Note! Product picture may differ from actual product

Product No.: 98164595

The accessory is for single-head MAGNA pumps used in applications with ice build-up.

The accessory set consists of two polyurethane (PUR) shells and metal clamps to ensure tight assembly.

The dimensions of the insulating shells for air-conditioning and cooling systems differ from those of the insulating shells for heating systems. You can use the insulating shells for both stainless-steel and cast-iron pumps.