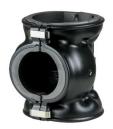

## Qty. | Description

1 Insulation cooling

Note! Product picture may differ from actual product

Product No.: 98164597

The accessory is for single-head MAGNA pumps used in applications with ice build-up.

The accessory set consists of two polyurethane (PUR) shells and metal clamps to ensure tight assembly.

The dimensions of the insulating shells for air-conditioning and cooling systems differ from those of the insulating shells for heating systems. You can use the insulating shells for both stainless-steel and cast-iron pumps.