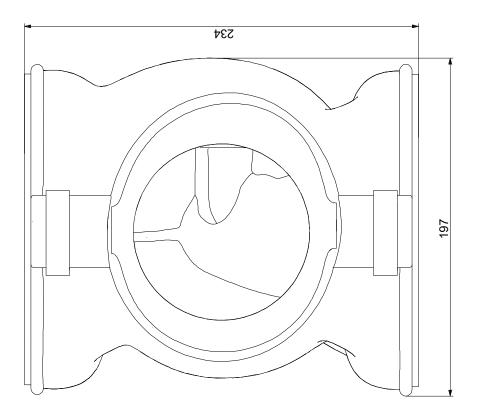

## 98164597 Insulation cooling

Note! All units are in [mm] unless others are stated. Disclaimer: This simplified dimensional drawing does not show all details.

Created by: Phone:

**Date:** 24/06/2022

Order Data: