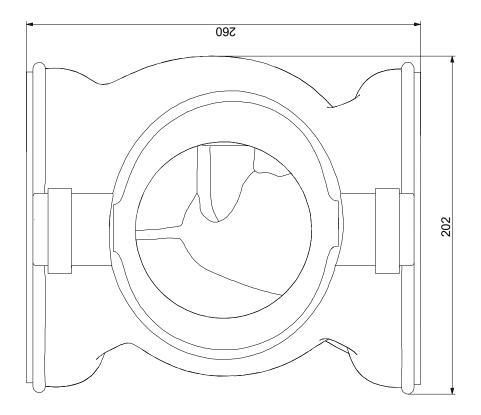

## 98164598 Insulation cooling

Note! All units are in [mm] unless others are stated. Disclaimer: This simplified dimensional drawing does not show all details.

Created by: Phone:

**Date:** 24/06/2022

Order Data: