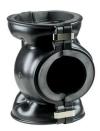

Created by: Phone:

**Date:** 24/06/2022

Qty. | Description

1 Insulation cooling

Note! Product picture may differ from actual product

Product No.: 98164598

The accessory is for single-head MAGNA pumps used in applications with ice build-up.

The accessory set consists of two polyurethane (PUR) shells and metal clamps to ensure tight assembly.

The dimensions of the insulating shells for air-conditioning and cooling systems differ from those of the insulating shells for heating systems. You can use the insulating shells for both stainless-steel and cast-iron pumps.