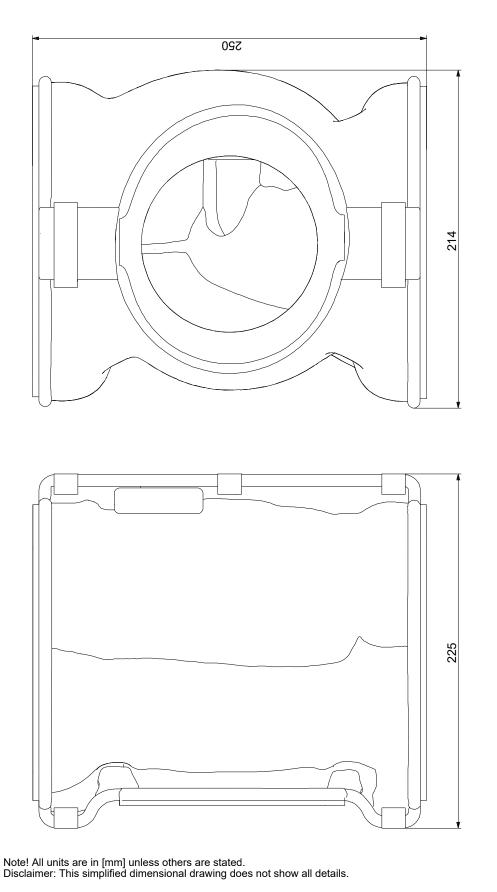

## Company name: Pump Sales Direct Created by: Phone:

|                                                                     |                                                 | Date: | 24/06/2022 |
|---------------------------------------------------------------------|-------------------------------------------------|-------|------------|
| Description                                                         | Value                                           |       |            |
| General information:<br>Product name:<br>Product No:<br>EAN number: | Insulation cooling<br>98164599<br>5711490725032 |       |            |
| Materials:<br>Material:<br>Others:                                  | Polyethylene                                    |       |            |
| Net weight:<br>Gross weight:                                        | 0.6 kg<br>0.6 kg                                |       |            |
| Shipping volume:<br>Fits to following products:<br>Fits to variant: | 0.018 m³<br>MAGNA1<br>50-40/60/80 F             |       | 225 214    |
| Application type:<br>Country of origin:                             | cooling<br>DE                                   |       |            |
| Custom tariff no .:                                                 | 39211100                                        |       |            |