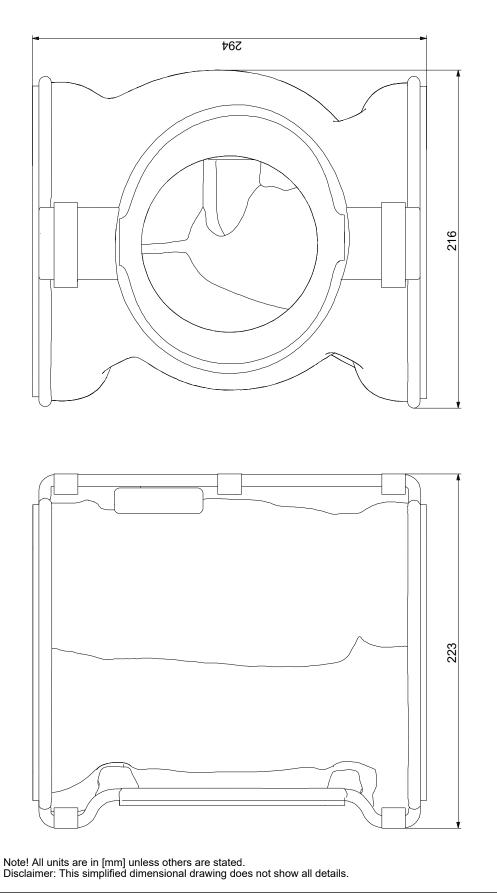

|      | GRUNDFOS 🕅                                                                                                         | Company name:<br>Created by:<br>Phone: | Pump Sales Direct            |  |  |  |  |
|------|--------------------------------------------------------------------------------------------------------------------|----------------------------------------|------------------------------|--|--|--|--|
|      |                                                                                                                    | Date:                                  | 24/06/2022                   |  |  |  |  |
| Qty. | Description                                                                                                        |                                        |                              |  |  |  |  |
| 1    | Insulation cooling                                                                                                 |                                        |                              |  |  |  |  |
|      |                                                                                                                    | may differ from actual proc            | duct                         |  |  |  |  |
|      | Product No.: 98164600                                                                                              |                                        |                              |  |  |  |  |
|      | The accessory is for single-head MAGNA pumps used in applications with ice build-up.                               |                                        |                              |  |  |  |  |
|      | The accessory set consists of two polyurethane (PUR)                                                               |                                        |                              |  |  |  |  |
|      | The dimensions of the insulating shells for air-condition shells for heating systems. You can use the insulating s | shells for both stainless              | s-steel and cast-iron pumps. |  |  |  |  |
|      |                                                                                                                    |                                        |                              |  |  |  |  |

## Company name: Pump Sales Direct Created by: Phone:

|                             |                      | Date:                    | 24/06/2022 |     |
|-----------------------------|----------------------|--------------------------|------------|-----|
| Description                 | Value                |                          |            | (   |
| General information:        |                      | $\overline{\mathcal{R}}$ |            | ( 4 |
| Product name:               | Insulation cooling   | J                        |            | 4   |
| Product No:                 | 98164600             |                          |            |     |
| EAN number:                 | 5711490725049        |                          |            |     |
| Materials:                  |                      |                          |            |     |
| Material:                   | Polyethylene         |                          |            |     |
| Others:                     |                      |                          |            |     |
| Net weight:                 | 0.65 kg              | — り<br>り                 |            |     |
| Gross weight:               | 0.65 kg              | -                        |            |     |
| Shipping volume:            | 0.018 m³             | G                        | £          | ζί  |
| Fits to following products: | MAGNA1               | •                        | 223        |     |
| Fits to variant:            | 50-100/120/150/180 F |                          |            |     |
| Application type:           | cooling              |                          |            |     |
| Country of origin:          | DE                   |                          |            |     |
| Custom tariff no.:          | 39211100             |                          |            |     |