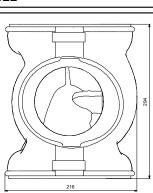

|      | GRUNDFOS 🕅                                                                                                         | Company name:<br>Created by:<br>Phone: | Pump Sales Direct            |  |  |  |  |
|------|--------------------------------------------------------------------------------------------------------------------|----------------------------------------|------------------------------|--|--|--|--|
|      |                                                                                                                    | Date:                                  | 24/06/2022                   |  |  |  |  |
| Qty. | Description                                                                                                        |                                        |                              |  |  |  |  |
| 1    | Insulation cooling                                                                                                 |                                        |                              |  |  |  |  |
|      |                                                                                                                    | may differ from actual proc            | duct                         |  |  |  |  |
|      | Product No.: 98164600                                                                                              |                                        |                              |  |  |  |  |
|      | The accessory is for single-head MAGNA pumps used in applications with ice build-up.                               |                                        |                              |  |  |  |  |
|      | The accessory set consists of two polyurethane (PUR)                                                               |                                        |                              |  |  |  |  |
|      | The dimensions of the insulating shells for air-condition shells for heating systems. You can use the insulating s | shells for both stainless              | s-steel and cast-iron pumps. |  |  |  |  |
|      |                                                                                                                    |                                        |                              |  |  |  |  |

## Company name: Pump Sales Direct Created by: Phone:

|                             |                      | Date:                    | 24/06/2022 |     |
|-----------------------------|----------------------|--------------------------|------------|-----|
| Description                 | Value                |                          |            | (   |
| General information:        |                      | $\overline{\mathcal{R}}$ |            | ( 4 |
| Product name:               | Insulation cooling   | J                        |            | 4   |
| Product No:                 | 98164600             |                          |            |     |
| EAN number:                 | 5711490725049        |                          |            |     |
| Materials:                  |                      |                          |            |     |
| Material:                   | Polyethylene         |                          |            |     |
| Others:                     |                      |                          |            |     |
| Net weight:                 | 0.65 kg              | — り<br>り                 |            |     |
| Gross weight:               | 0.65 kg              | -                        |            |     |
| Shipping volume:            | 0.018 m³             | G                        | £          | ζί  |
| Fits to following products: | MAGNA1               | •                        | 223        |     |
| Fits to variant:            | 50-100/120/150/180 F |                          |            |     |
| Application type:           | cooling              |                          |            |     |
| Country of origin:          | DE                   |                          |            |     |
| Custom tariff no.:          | 39211100             |                          |            |     |