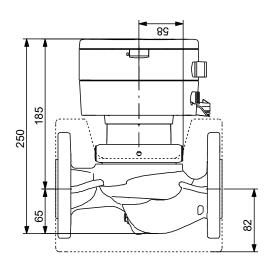

Company name: Created by: Phone:

Date:

23/09/2021

On request MAGNA3 32-60 F

Note! All units are in [mm] unless others are stated. Disclaimer: This simplified dimensional drawing does not show all details.