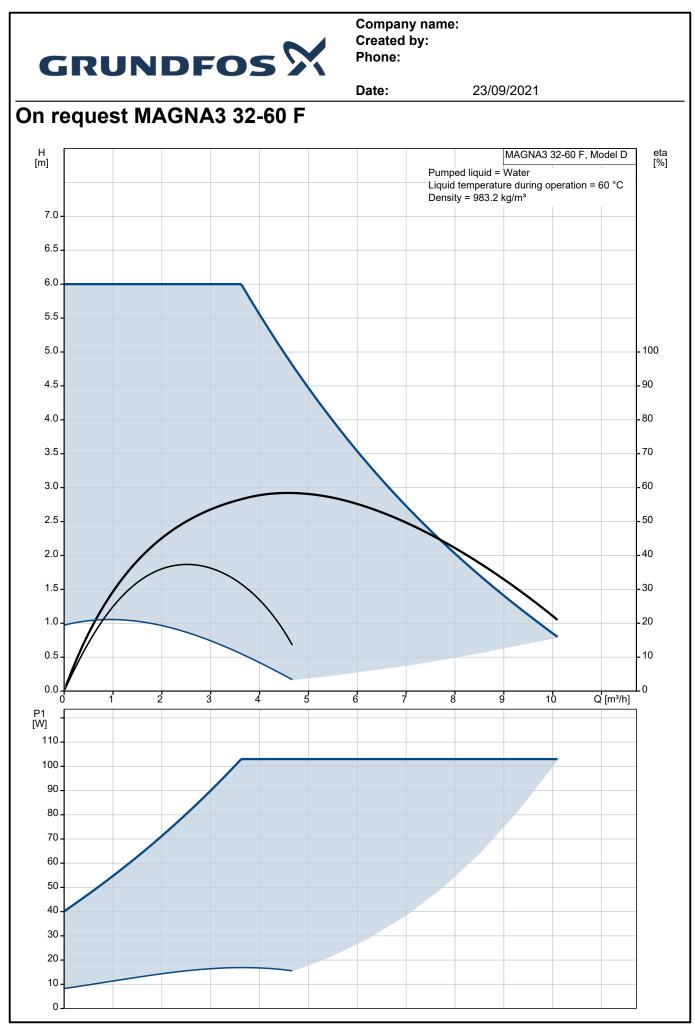

## Company name: Created by: Phone:

|                               |                             | Date:       | 23/09/2021                                                           |      |
|-------------------------------|-----------------------------|-------------|----------------------------------------------------------------------|------|
| Description                   | Value                       | H<br>[m]    | MAGNA3 32-60 F, Model D                                              | ]    |
| General information:          |                             | -           | Pumped liquid = Water<br>Liquid temperature during operation = 60 °C |      |
| Product name:                 | MAGNA3 32-60 F              | 7.0 -       | Density = 983.2 kg/m <sup>3</sup>                                    |      |
| Product No:                   | On request                  | 6.5 -       |                                                                      | -    |
| EAN number:                   | On request                  | 6.0         |                                                                      |      |
| Price:                        | GBP 825                     | -           |                                                                      |      |
| Technical:                    |                             | 5.5 -       |                                                                      | -    |
| Rated flow:                   | 4.71 m³/h                   | 5.0 -       |                                                                      | - 10 |
| Rated head:                   | 4.77 m                      | 4.5         |                                                                      | - 90 |
| Head max:                     | 60 dm                       | 4.0         |                                                                      | 80   |
| TF class:                     | 110                         | 3.5 -       |                                                                      | 70   |
| Approvals on nameplate:       | CE, VDE, EAC, CN ROHS, WEEE |             |                                                                      | Ť٣   |
| Model:                        | D                           | 3.0 -       |                                                                      | - 60 |
| Materials:                    |                             | 2.5 -       |                                                                      | - 50 |
| Pump housing:                 | Cast iron                   | 2.0         |                                                                      | - 40 |
| Pump housing:                 | EN-GJL-200                  |             | $\frown$                                                             |      |
| Pump housing:                 | ASTM A48-200B               | 1.5-        |                                                                      | - 30 |
| Impeller:                     | PES 30%GF                   | 1.0         |                                                                      | - 20 |
| Installation:                 |                             | 0.5         |                                                                      | - 10 |
| Range of ambient temperature: | 0 40 °C                     | 0.0         |                                                                      | Lo   |
| Maximum operating pressure:   | 10 bar                      | o' 1'       | 2 3 4 5 6 7 8 9 Q[m <sup>3</sup> /h]                                 | _    |
| Flange standard:              | DIN                         | P1 -<br>[W] |                                                                      | -    |
| Pipe connection:              | DN 32                       | 100 -       |                                                                      |      |
| Pressure rating:              | PN 6/10                     |             |                                                                      |      |
| Port-to-port length:          | 220 mm                      | 80 -        |                                                                      | -    |
| Liquid:                       |                             | -           |                                                                      |      |
| Pumped liquid:                | Water                       | 60 -        |                                                                      | -    |
| Liquid temperature range:     | -10 110 °C                  | 40          |                                                                      |      |
| Selected liquid temperature:  | 60 °C                       | +0 -        |                                                                      | -    |
| Density:                      | 983.2 kg/m³                 | 20 -        |                                                                      | _    |
| Electrical data:              |                             | -           |                                                                      |      |
| Power input - P1:             | 9 103 W                     | 0           |                                                                      | ]    |
| Mains frequency:              | 50 / 60 Hz                  |             |                                                                      |      |
| Rated voltage:                | 1 x 230 V                   |             |                                                                      |      |
| Maximum current consumption:  | 0.09 0.91 A                 |             |                                                                      |      |
| Enclosure class (IEC 34-5):   | X4D                         |             |                                                                      |      |
| Insulation class (IEC 85):    | F                           |             |                                                                      |      |
| Others:                       |                             |             |                                                                      |      |
| Energy (EEI):                 | 0.18                        |             |                                                                      |      |
| Net weight:                   | 7.63 kg                     |             |                                                                      |      |
| Gross weight:                 | 8.58 kg                     |             |                                                                      |      |
| Shipping volume:              | 0.019 m <sup>3</sup>        |             |                                                                      |      |
| Danish VVS No.:               | 380791061                   |             |                                                                      |      |
| Swedish RSK No.:              | 5732586                     |             |                                                                      |      |
| Finnish LVI No.:              | 4616526                     |             |                                                                      |      |
| Norwegian NRF no.:            | 9042336                     |             |                                                                      |      |
| Country of origin:            | DE                          |             |                                                                      |      |
| Custom tariff no.:            | 84137030                    |             |                                                                      |      |