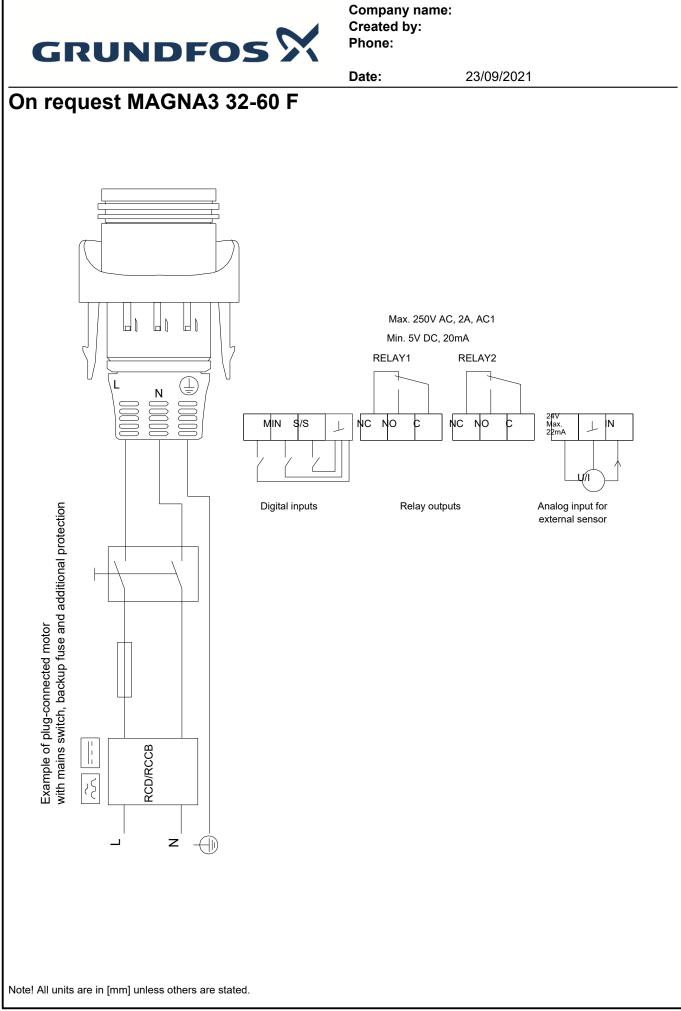

Company name: Created by: Phone:

Date:

23/09/2021

On request MAGNA3 32-60 F

Note! All units are in [mm] unless others are stated. Disclaimer: This simplified dimensional drawing does not show all details.