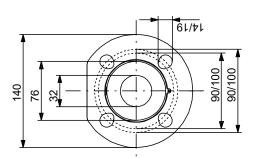

Company name: Created by: Phone:

Date:

23/09/2021

On request MAGNA3 32-60 F

Note! All units are in [mm] unless others are stated. Disclaimer: This simplified dimensional drawing does not show all details.