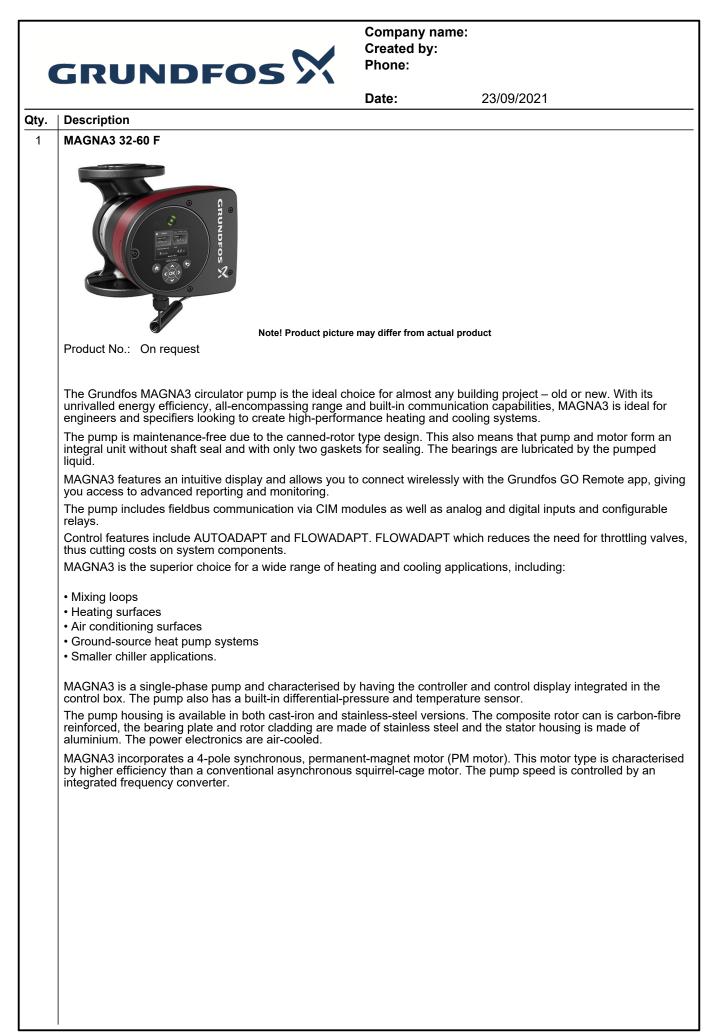

## Printed from Grundfos Product Centre [2021.25.005]



## Company name: Created by: Phone:

|                               |                             | Date:       | 23/09/2021                                                           |      |
|-------------------------------|-----------------------------|-------------|----------------------------------------------------------------------|------|
| Description                   | Value                       | H<br>[m]    | MAGNA3 32-60 F, Model D                                              | ]    |
| General information:          |                             | -           | Pumped liquid = Water<br>Liquid temperature during operation = 60 °C |      |
| Product name:                 | MAGNA3 32-60 F              | 7.0 -       |