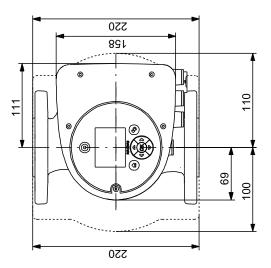

Company name: Created by: Phone:

Date:

23/09/2021

On request MAGNA3 32-60 F

Note! All units are in [mm] unless others are stated. Disclaimer: This simplified dimensional drawing does not show all details.