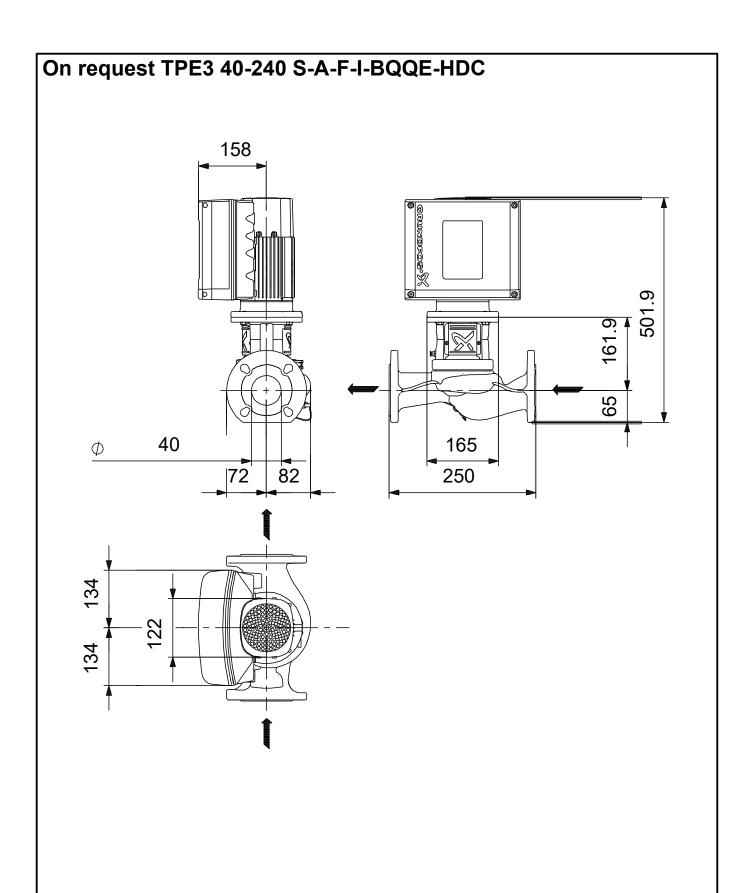

Type of connection: DIN Size of connection: DN 40 Pressure rating for connection: PN 6/10 Port-to-port length: 250 mm Flange size for motor: 56C

Electrical data:

Motor type: 90SB IE Efficiency class: IE5 Rated power - P2: 1.5 kW Mains frequency: 50 / 60 Hz Rated voltage: 3 x 380-500 V