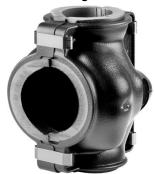

## Qty. | Description

1 Insulation cooling

Note! Product picture may differ from actual product

Product No.: 98538853

The accessory is for single-head MAGNA pumps used in applications with ice build-up.

The accessory set consists of two polyurethane (PUR) shells and metal clamps to ensure tight assembly.

The dimensions of the insulating shells for air-conditioning and cooling systems differ from those of the insulating shells for heating systems. You can use the insulating shells for both stainless-steel and cast-iron pumps.